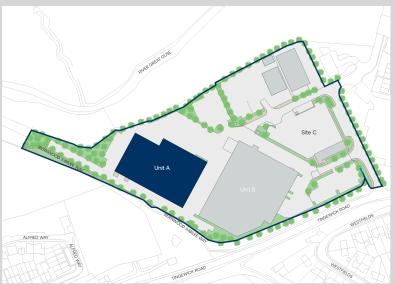

### **Tingewick Road Industrial Estate**

Tingewick Road Industrial Estate Buckingham MK18 1AN

#### Accommodation:

| Unit   | Property Type | Size (sq ft) | Availability |
|--------|---------------|--------------|--------------|
| Unit A | Warehouse     | 53,716       | Immediately  |
| Total  |               | 53,716       |              |