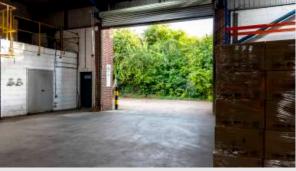

#### Description

Unit A Tingewick Road is a detached industrial/warehouse building of steel frame construction. Elevations are clad in with facing brick and vertically profiled steel cladding. The warehouse is configured in three bays, the central bay having a minimum internal eaves height of 9.6m and the two side bays having a minimum internal eaves height of 5.2m. The property benefits from 7 ground level loading doors, arranged on three sides of the building, and a substantial 3-phase electricity supply. There is fully-fitted twostorey office accommodation to the front elevation. UPVC replacement windows and doors were fitted in 2019.