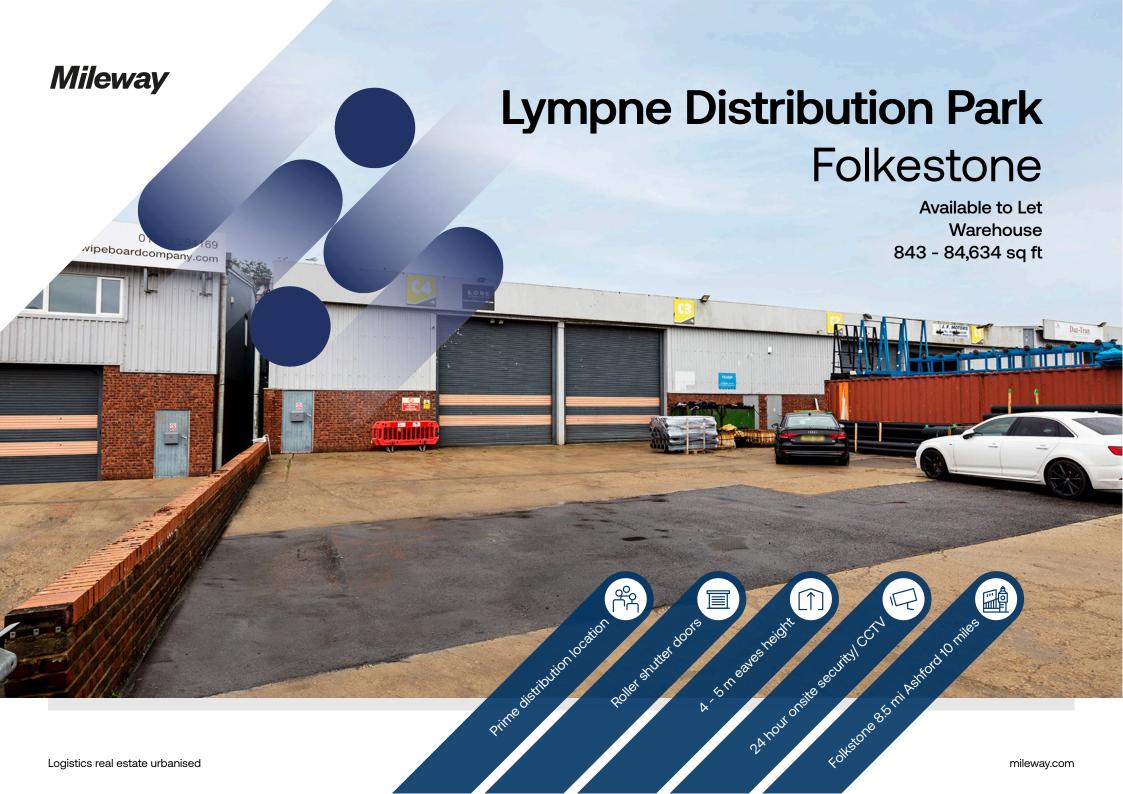

# **Lympne Distribution Park**

Lympne Distribution Park Folkestone CT21 4LR

## **Description**

The available units are part of the popular Lympne Distribution Park. The units are accessed through roller shutter and personnel doors to the front and have lighting throughout and kitchen and WC facilities to the rear.

#### Location

Lympne Distribution Park is a prime distribution location for hauliers and related trades who require good access to the motorway network, Channel Tunnel and ports. Located just 2.5 miles from junction 11 M20 it is also well placed to serve the immediate towns of Ashford, Folkestone, Canterbury and Dover.