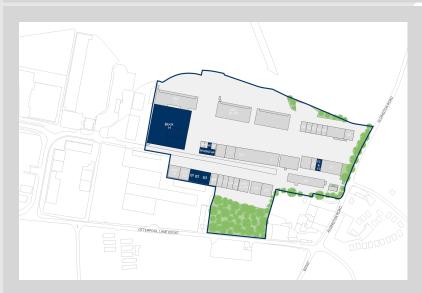

## Accommodation:

| Unit           | Property Type | Size (sq ft) | Availability | Rent       |
|----------------|---------------|--------------|--------------|------------|
| Unit B01 & B02 | Warehouse     | 4,847        | Immediately  | £4,500 PCM |
| Unit B03       | Warehouse     | 4,918        | Immediately  | £4,500 PCM |
| Unit F02 & F03 | Warehouse     | 9,820        | Immediately  |            |
| H Block        | Warehouse     | 60,547       | Immediately  |            |
| Unit NO1       | Warehouse     | 856          | Immediately  | £985 PCM   |
| Unit NO2       | Warehouse     | 843          | Immediately  | £985 PCM   |
| Unit N03       | Warehouse     | 843          | Immediately  | £985 PCM   |
| Unit NO4       | Warehouse     | 1,110        | Immediately  | £1,265 PCM |
| Unit N07       | Warehouse     | 850          | Immediately  | £985 PCM   |
| Total          |               | 84.634       |              |            |