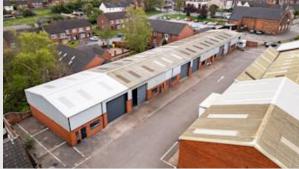

## Description

The premises comprise a mid terraced industrial/warehouse unit of steel portal frame construction and provides clear span warehouse accommodation.

#### Location

Viking Business Centre is situated off the A511 High Street, Woodville, close to its junction with the A514. Woodville is well located approximately 6 miles south east of Burton on Trent and 4 miles west of Ashby and J13 of the A42.