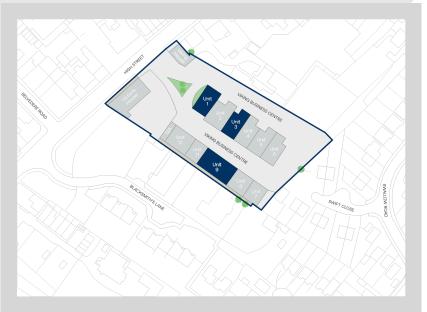

# **Viking Business Centre**

## Description

The premises comprise a mid terraced industrial/warehouse unit of steel portal frame construction and provides clear span warehouse accommodation.

#### Location

Viking Business Centre is situated off the A511 High Street, Woodville, close to its junction with the A514. Woodville is well located approximately 6 miles south east of Burton on Trent and 4 miles west of Ashby and J13 of the A42.