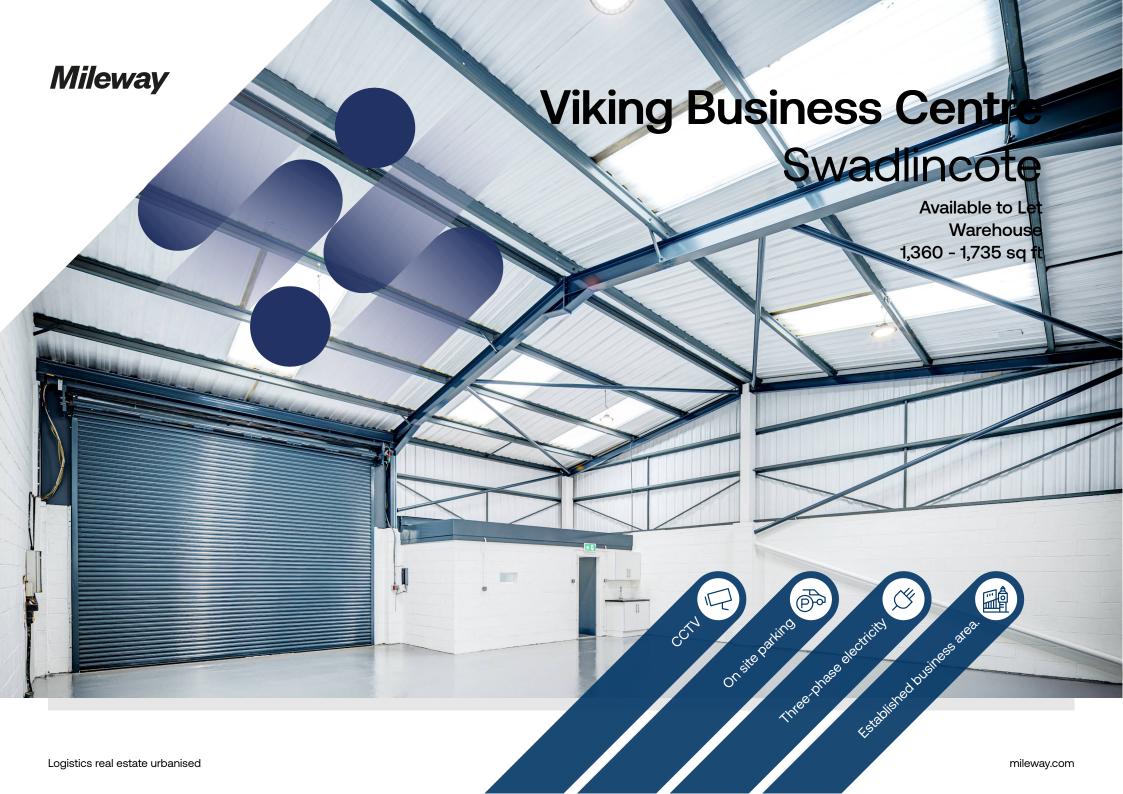

# **Viking Business Centre**

## Description

The premises comprise a mid terraced industrial/warehouse unit of steel portal frame construction and provides clear span warehouse accommodation.