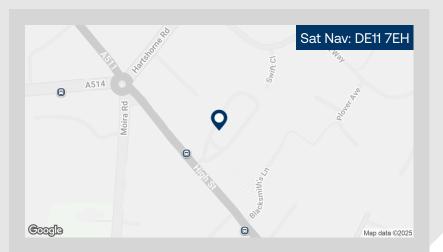

#### High Street Swadlincote DE11 7EH

#### Location

Viking Business Centre is situated off the A511 High Street, Woodville, close to its junction with the A514. Woodville is well located approximately 6 miles south east of Burton on Trent and 4 miles west of Ashby and J13 of the A42.