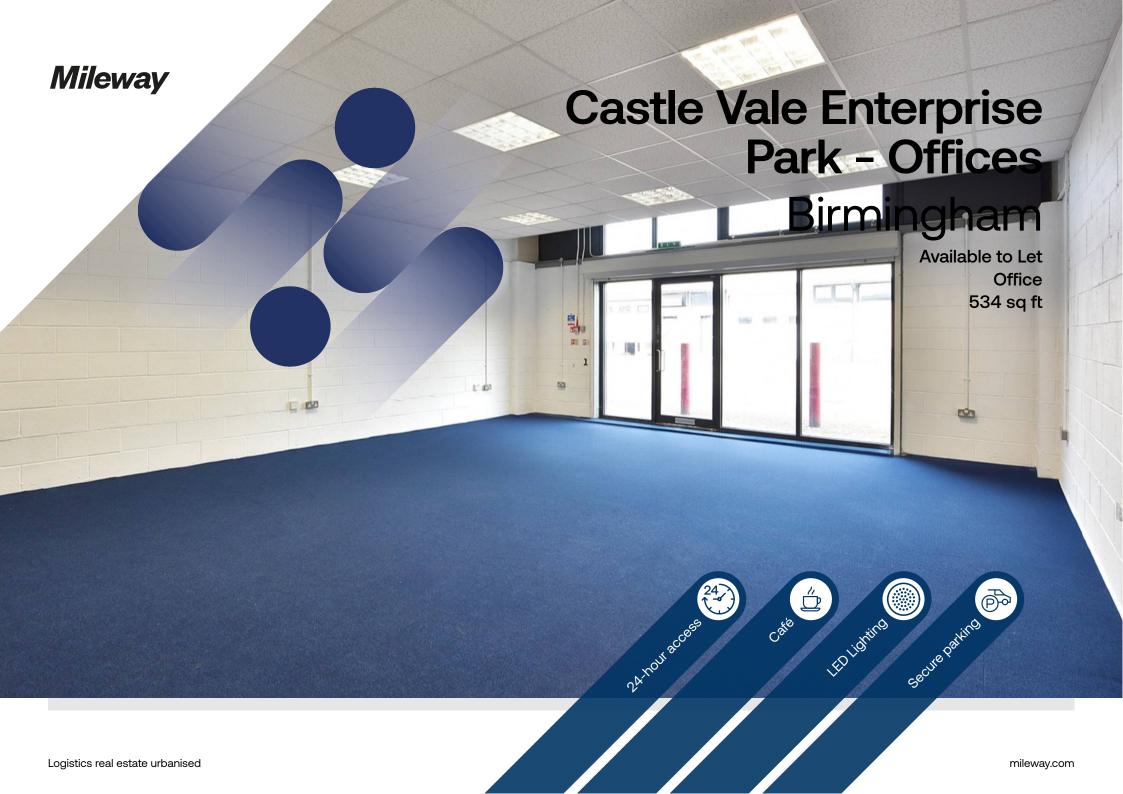

# Castle Vale Enterprise Park - Offices

## Description

Castle Vale Enterprise Park is a multi-let estate comprised of 7 blocks of terraced units providing high quality open plan office studio and light storage accommodation. The estate offers 24-hour access, 7 ft perimeter security fencing, extensive parking areas, LED lights, glass frontage, onsite café, and electric roller shutter doors. Inside the individual blocks there are shared serviced male and female toilets and kitchenette.

## Accommodation:

| Unit            | Property Type | Size (sq ft) | Availability | Rent     |
|-----------------|---------------|--------------|--------------|----------|
| Unit 02 Block B | Office        | 534          | Under offer  | £780 PCM |
| Total           |               | 534          |              |          |