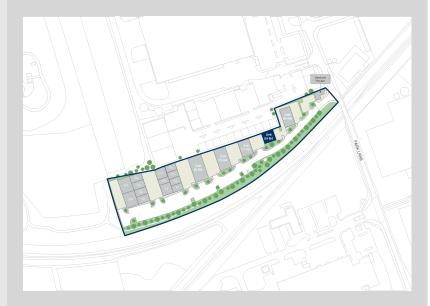

## Description

Castle Vale Enterprise Park is a multi-let estate comprised of 7 blocks of terraced units providing high quality open plan office studio and light storage accommodation. The estate offers 24-hour access, 7 ft perimeter security fencing, extensive parking areas, LED lights, glass frontage, onsite café, and electric roller shutter doors. Inside the individual blocks there are shared serviced male and female toilets and kitchenette.