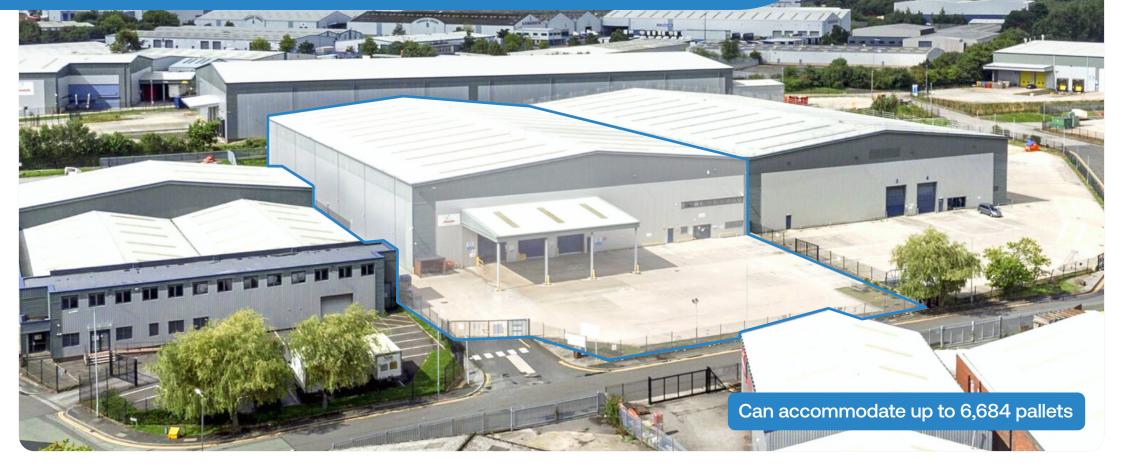

## Unit 2, The Willows Haydock

Wilcock Road, Haydock WA11 9SG

Warehouse Available to let 45,678 sq ft

### Warehouse

45,678 sq ft

Two storey integral office accommodation

LED lighting

Refurbished

KVA (TBC)

Can accommodate up to 6,684 pallets

Modern semi - detached distribution/ production facility with the benefit of 3 loading doors to the front and 1 to the rear. Externally, the property benefits from a large secure yard and a loading canopy to the front. Internally, the property features an open plan layout in the warehouse and benefits from LED lighting, two storey office accommodation & three phase

### Unit 2, The Willows Haydock

Wilcock Road, Haydock, WA11 9SG Warehouse | 45,678 sq ft