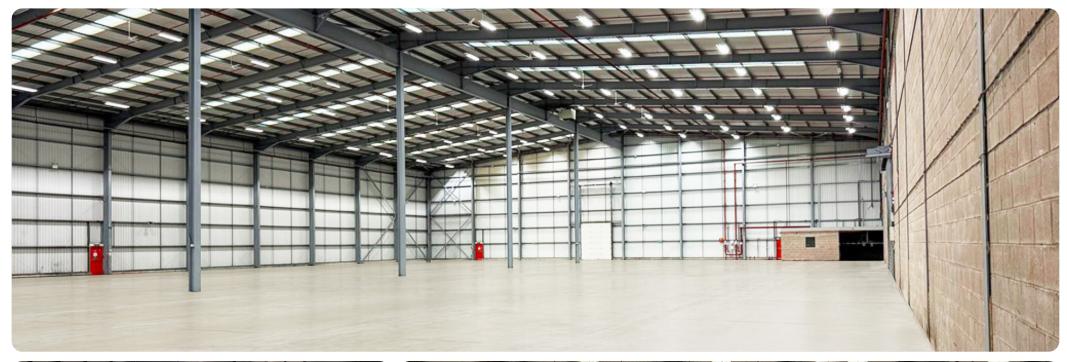

### Warehouse

45,678 sq ft

Two storey integral office accommodation

LED lighting

Refurbished

KVA (TBC)

Can accommodate up to 6,684 pallets

Modern semi - detached distribution/ production facility with the benefit of 3 loading doors to the front and 1 to the rear. Externally, the property benefits from a large secure yard and a loading canopy to the front. Internally, the property features an open plan layout in the warehouse and benefits from LED lighting, two storey office accommodation & three phase