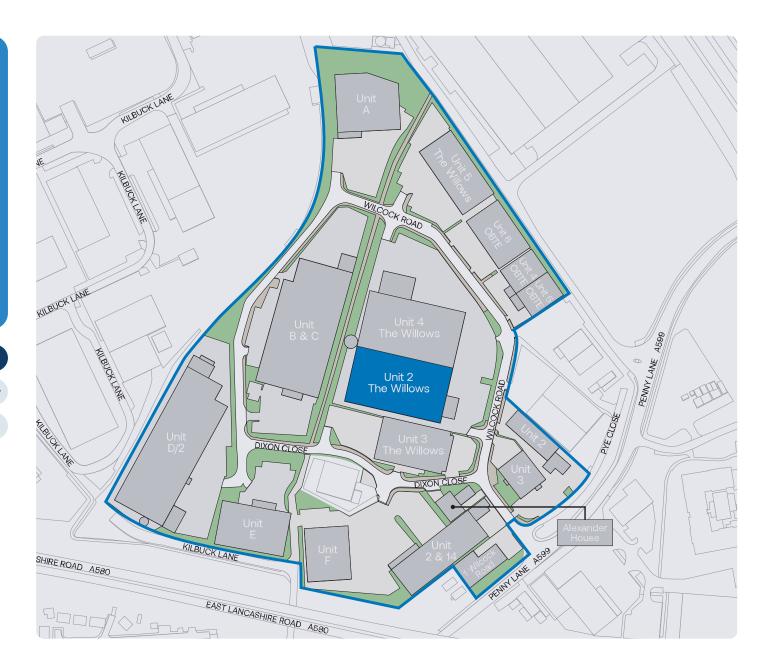

# Site plan & accommodation

| Unit   | Property Type | Area (Sq Ft) | Availability |
|--------|---------------|--------------|--------------|
| Unit 2 | Warehouse     | 45,678       | Immediately  |
| Total  |               | 45,678       |              |