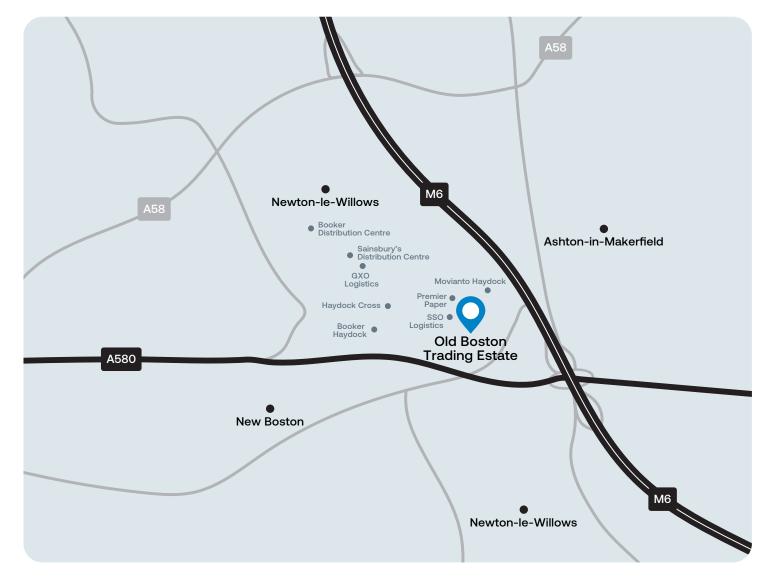

### Location

Haydock is strategically located at the centre of the North West and is now one of the premier industrial and distribution locations due to its connectivity. Major occupiers in the area include Sainsbury's, Law Distribution Ltd, Booker, Movianto and Costco. Boston Park is situated in the heart of the Haydock industrial area.