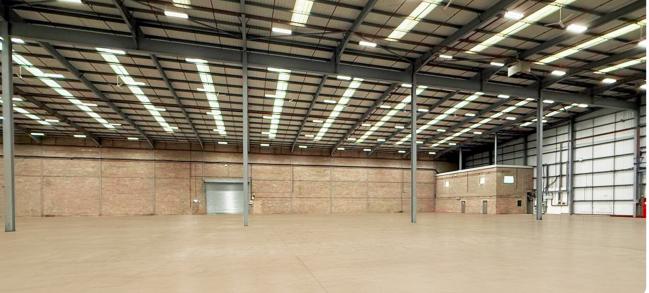

### Warehouse

45,678 sq ft

Two storey integral office accommodation

LED lighting

Refurbished

KVA (TBC)

Can accommodate up to 6,684 pallets

Modern semi - detached distribution/ production facility with the benefit of 3 loading doors to the front and 1 to the rear. Externally, the property benefits from a large secure yard and a loading canopy to the front. Internally, the property features an open plan layout in the warehouse and benefits from LED lighting, two storey office accommodation & three phase