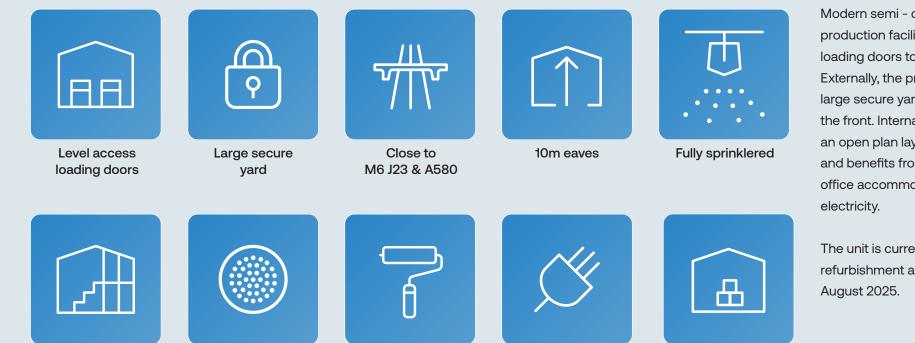

### Warehouse

45,678 sq ft

Two storey integral office accommodation

LED lighting

Refurbished

KVA (TBC)

Can accommodate up to 6,684 pallets

Modern semi - detached distribution/ production facility with the benefit of 3 loading doors to the front and 1 to the rear. Externally, the property benefits from a large secure yard and a loading canopy to the front. Internally, the property features an open plan layout in the warehouse and benefits from LED lighting, two storey office accommodation & three phase

The unit is currently undergoing a refurbishment and will be available from

| The Space Specification The Sit | Aerial G | allery Locati | on Contact |
|---------------------------------|----------|---------------|------------|
|---------------------------------|----------|---------------|------------|