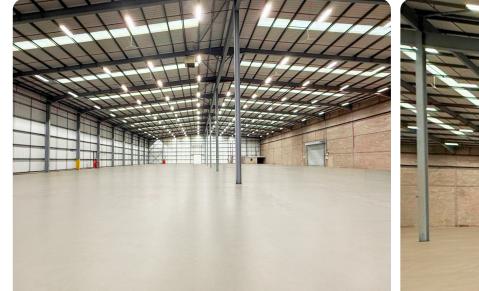

### Warehouse

45,678 sq ft

Two storey integral office accommodation

LED lighting

Refurbished

KVA (TBC)

Can accommodate up to 6,684 pallets

Modern semi - detached distribution/ production facility with the benefit of 3 loading doors to the front and 1 to the rear. Externally, the property benefits from a large secure yard and a loading canopy to the front. Internally, the property features an open plan layout in the warehouse and benefits from LED lighting, two storey office accommodation & three phase