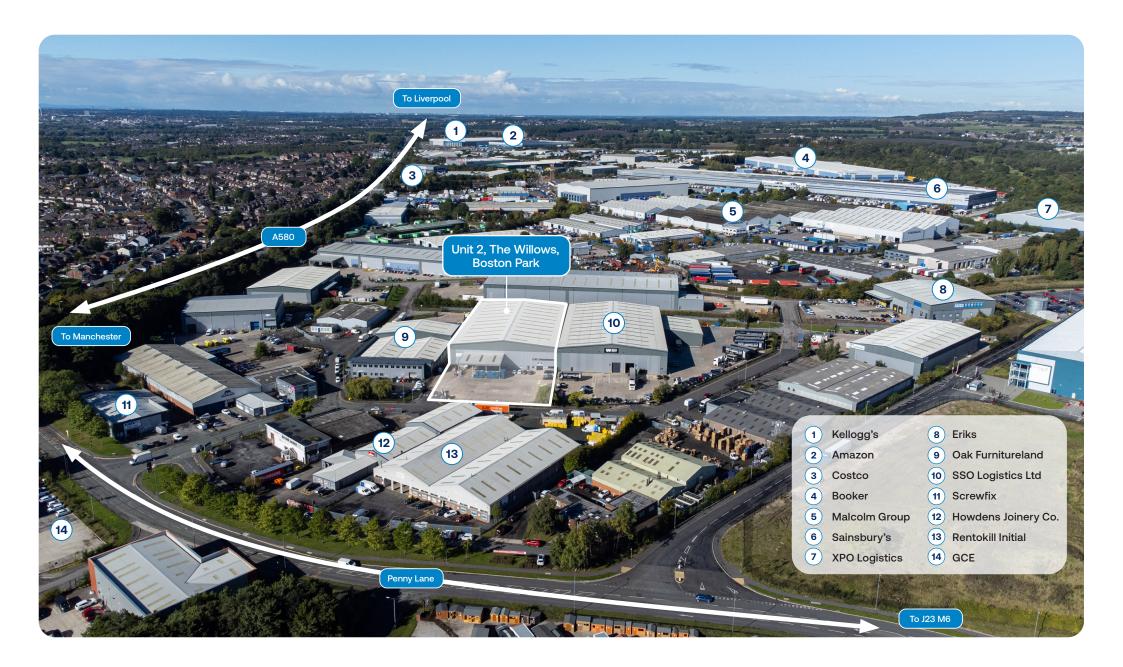

### Location

Haydock is strategically located at the centre of the North West and is now one of the premier industrial and distribution locations due to its connectivity. Major occupiers in the area include Sainsbury's, Law Distribution Ltd, Booker, Movianto and Costco. Boston Park is situated in the heart of the Haydock industrial area.