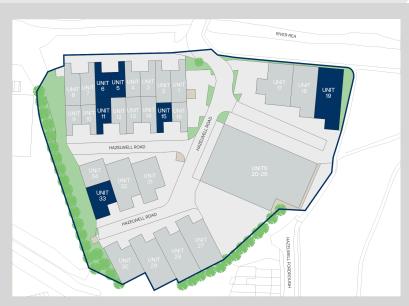

## Accommodation:

| Unit    | Property Type | Size (sq ft) | Availability | Rent       |
|---------|---------------|--------------|--------------|------------|
| Unit 5  | Warehouse     | 1,716        | Immediately  | £1,700 PCM |
| Unit 6  | Warehouse     | 1,715        | Under offer  | £1,700 PCM |
| Unit 11 | Warehouse     | 1,721        | Immediately  | £1,700 PCM |
| Unit 15 | Warehouse     | 1,347        | Under offer  | £1,405 PCM |
| Unit 19 | Warehouse     | 5,469        | Immediately  | £4,500 PCM |
| Unit 33 | Warehouse     | 2,507        | Under offer  | £2,500 PCM |
| Total   |               | 14,475       |              |            |