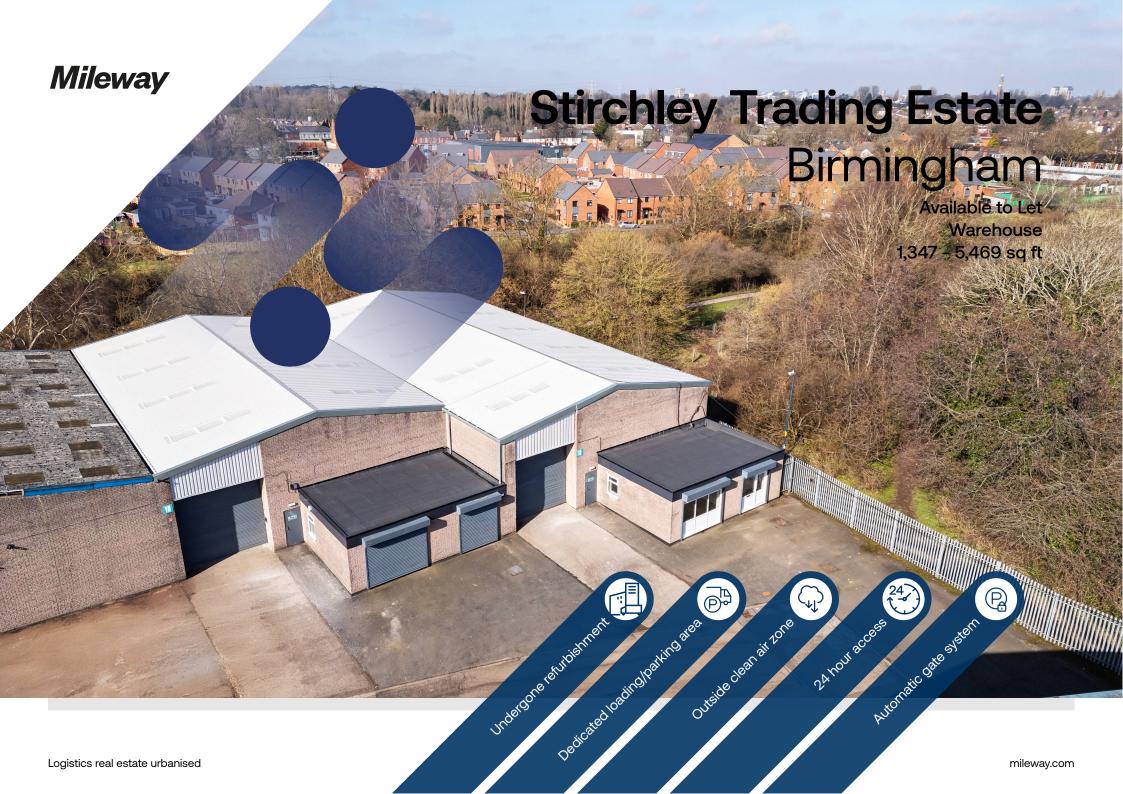

# **Stirchley Trading Estate**

Hazelwell Road Birmingham B30 2PF

### Description

Recently refurbished, these units provide a bright and functional workspace. Each property features dedicated office accommodation and WC facilities. Access is facilitated via both pedestrian and roller shutter doors, perfect for both office use and deliveries.