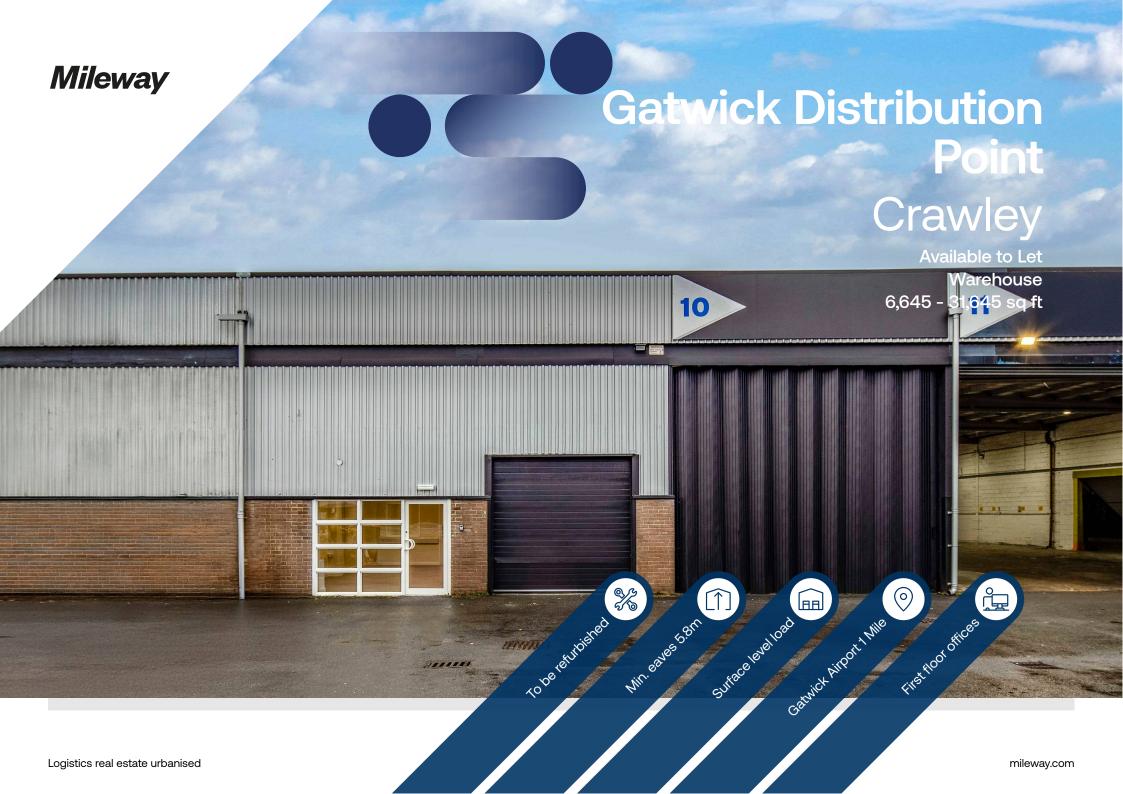

# **Gatwick Distribution Point**

#### Church Road Crawley RH11 0PQ

## Description

Gatwick Distribution Point is an estate of 14 self-contained industrial / warehouse units of portal frame construction with offices at first floor level. All units have a level loading door, generous external loading areas and car parking spaces.

# Accommodation:

| Unit    | Property Type | Size (sq ft) | Availability |
|---------|---------------|--------------|--------------|
| Unit 1  | Warehouse     | 17,403       | Immediately  |
| Unit 10 | Warehouse     | 6,645        | Immediately  |
| Unit 13 | Warehouse     | 7,597        | Immediately  |
| Total   |               | 31,645       |              |