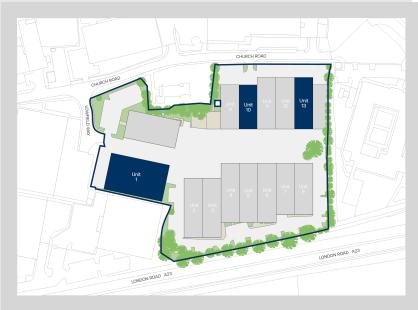

## Description

Gatwick Distribution Point is an estate of 14 self-contained industrial / warehouse units of portal frame construction with offices at first floor level. All units have a level loading door, generous external loading areas and car parking spaces.

# Accommodation:

| Unit    | Property Type | Size (sq ft) | Availability |
|---------|---------------|--------------|--------------|
| Unit 1  | Warehouse     | 17,403       | Immediately  |
| Unit 10 | Warehouse     | 6,645        | Immediately  |
| Unit 13 | Warehouse     | 7,597        | Immediately  |
| Total   |               | 31,645       |              |