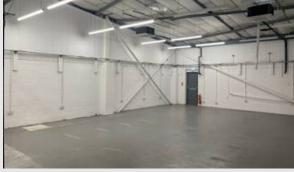

# Description

Unit 3 is an end-terraced light industrial / warehouse with metal cladding. The unit benefits from a minimum eaves height of 3.75 meters rising to 5.3 metres. The unit is open plan with a small office and WC provided to the front elevation. This unit has 3 allocated parking spaces.