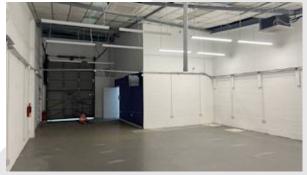

# Description

Unit 3 is an end-terraced light industrial / warehouse with metal cladding. The unit benefits from a minimum eaves height of 3.75 meters rising to 5.3 metres. The unit is open plan with a small office and WC provided to the front elevation. This unit has 3 allocated parking spaces.