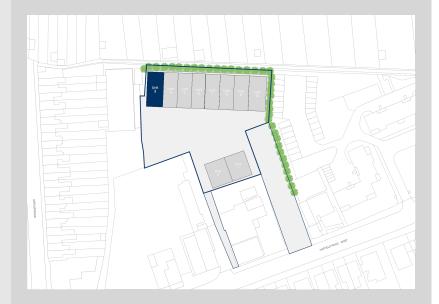

### Location

Executive Park is a gated development of 12 industrial units set around a central courtyard providing access for loading and allocated parking. Executive Park is located off Hatfield Road and is approximately 1.5 miles from St Albans city centre and mainline train station with Hatfield town centre located approximately 4 miles to the west. There are excellent road links with the A414 being within 1.5 miles which gives access to the A1(M) (3.5 miles). The M25 (Junction 22) is within 3.5 miles and the M1 (Junction 6) within 6.5 miles.