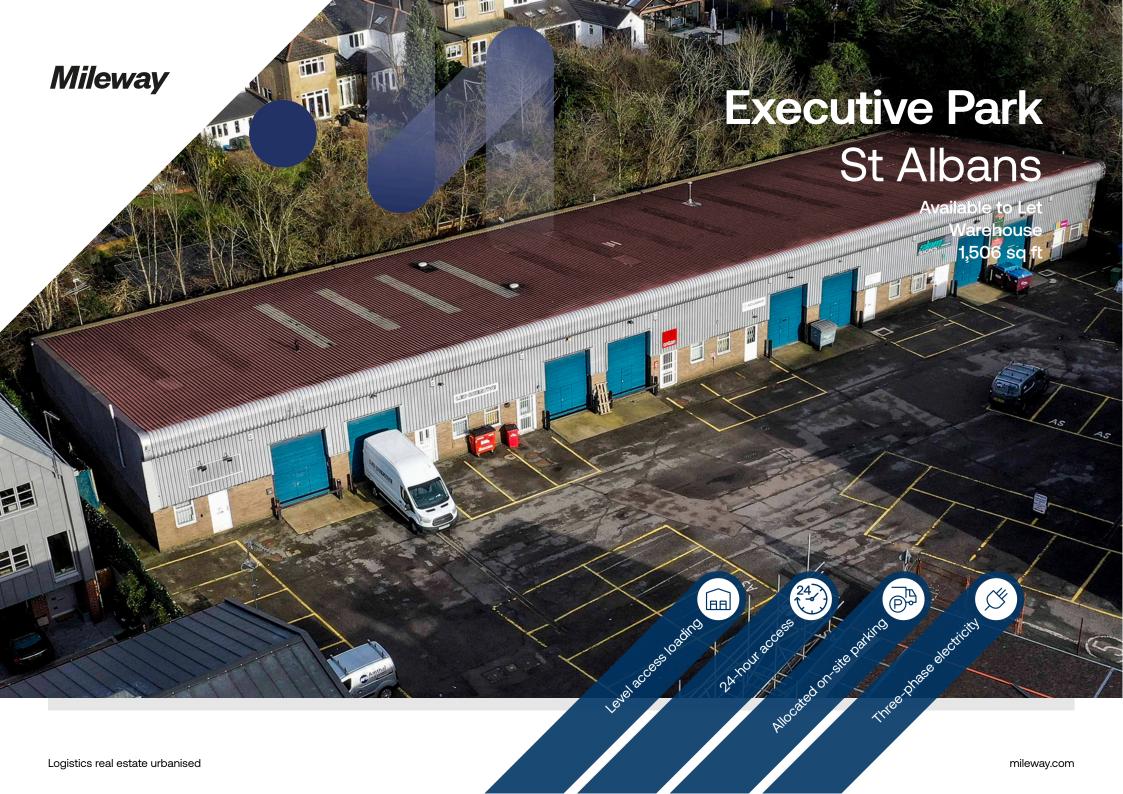

# **Executive Park**

# Description

Unit 3 is an end-terraced light industrial / warehouse with metal cladding. The unit benefits from a minimum eaves height of 3.75 meters rising to 5.3 metres. The unit is open plan with a small office and WC provided to the front elevation. This unit has 3 allocated parking spaces.

# Accommodation:

| Unit   | Property Type | Size (sq ft) | Availability | Rent       |
|--------|---------------|--------------|--------------|------------|
| Unit 3 | Warehouse     | 1,506        | Under offer  | £2,750 PCM |
| Total  |               | 1,506        |              |            |