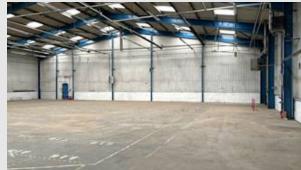

#### Description

Unit 42 is prominently positioned near the main entrance of the estate, occupying a self-contained site. The unit comprises predominantly open-plan production and warehouse space, constructed with a steel portal frame and clad with profile sheet elevations beneath a pitched roof.