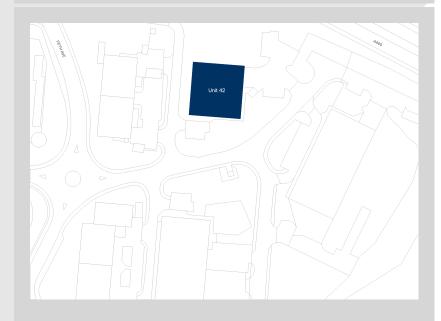

#### Description

Unit 42 is prominently positioned near the main entrance of the estate, occupying a self-contained site. The unit comprises predominantly open-plan production and warehouse space, constructed with a steel portal frame and clad with profile sheet elevations beneath a pitched roof.

#### Location

Hirwaun Industrial Estate is situated approximately 4 miles west of Aberdare Town Centre, 17 miles north of Swansea and 25 miles north west of Cardiff. The A470 dual carriageway gives easy access to the area from Cardiff and Junction 32 of the M4, whilst the A465(T) Heads of the Valleys Road provides easy access to other South Wales Valleys, West Wales as well as the Midlands via the M5 and A40.