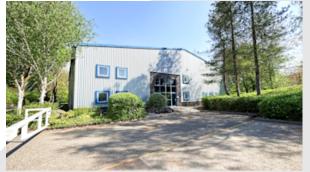

#### Description

Unit 42 is prominently positioned near the main entrance of the estate, occupying a self-contained site. The unit comprises predominantly open-plan production and warehouse space, constructed with a steel portal frame and clad with profile sheet elevations beneath a pitched roof.

To the rear of the property lies a landscaped expansion area, offering potential for use as outdoor amenity space.