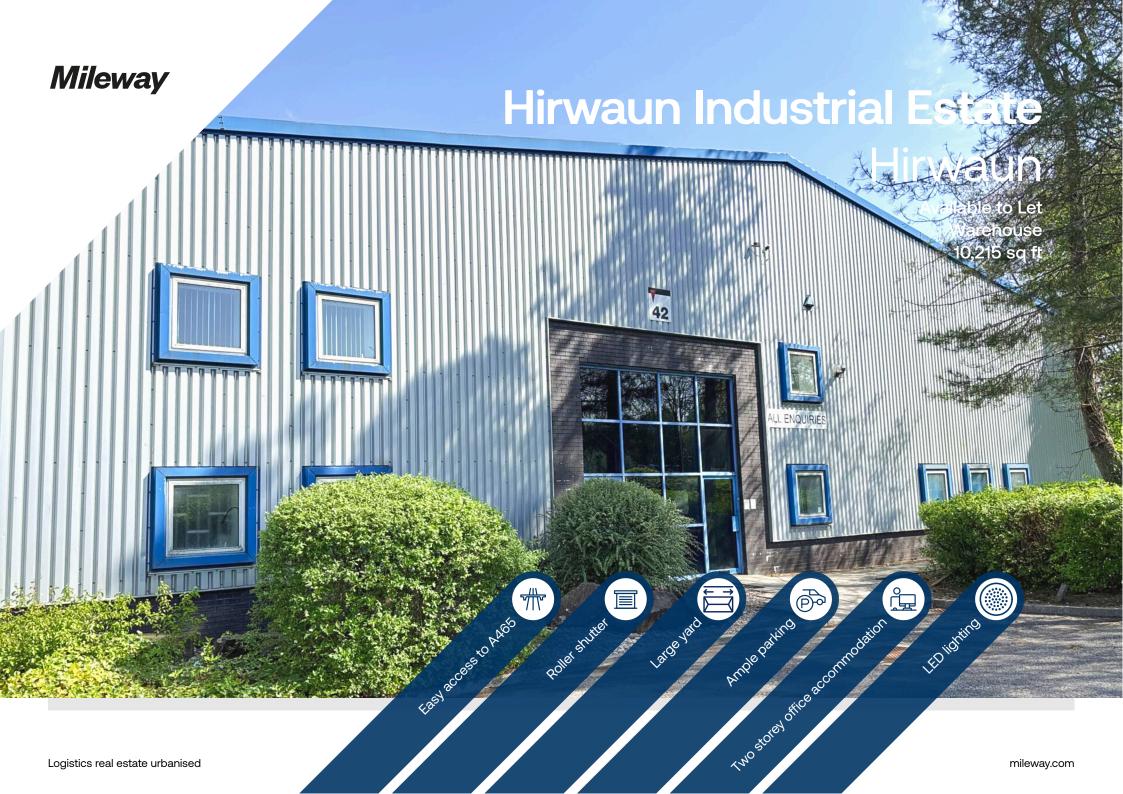

# **Hirwaun Industrial Estate**

Hirwaun CF44 9UP

#### Description

Unit 42 is prominently positioned near the main entrance of the estate, occupying a self-contained site. The unit comprises predominantly open-plan production and warehouse space, constructed with a steel portal frame and clad with profile sheet elevations beneath a pitched roof.

## Accommodation:

| Unit    | Property Type | Size (sq ft) | Availability | Rent       |
|---------|---------------|--------------|--------------|------------|
| Unit 42 | Warehouse     | 10,215       | Immediately  | £3,835 PCM |
| Total   |               | 10,215       |              |            |