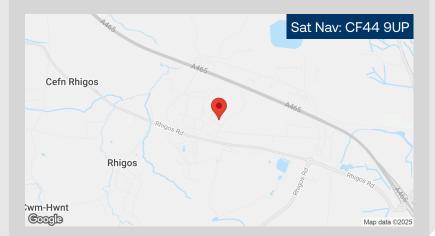

#### Location

Hirwaun Industrial Estate is situated approximately 4 miles west of Aberdare Town Centre, 17 miles north of Swansea and 25 miles north west of Cardiff. The A470 dual carriageway gives easy access to the area from Cardiff and Junction 32 of the M4, whilst the A465(T) Heads of the Valleys Road provides easy access to other South Wales Valleys, West Wales as well as the Midlands via the M5 and A40.