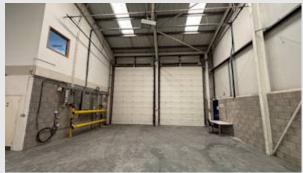

#### Description

The units comprises a mixture of brick and steel clad elevations with minimum eaves height of 6m. The unit benefits from 2 level access "Up & Over" doors, suspended lighting to warehouse area, two storey office accommodation and generous loading / car parking to the front.