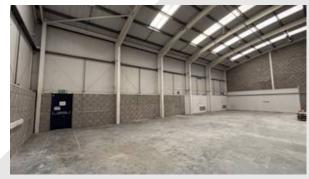

#### Description

The units comprises a mixture of brick and steel clad elevations with minimum eaves height of 6m. The unit benefits from 2 level access "Up & Over" doors, suspended lighting to warehouse area, two storey office accommodation and generous loading / car parking to the front.