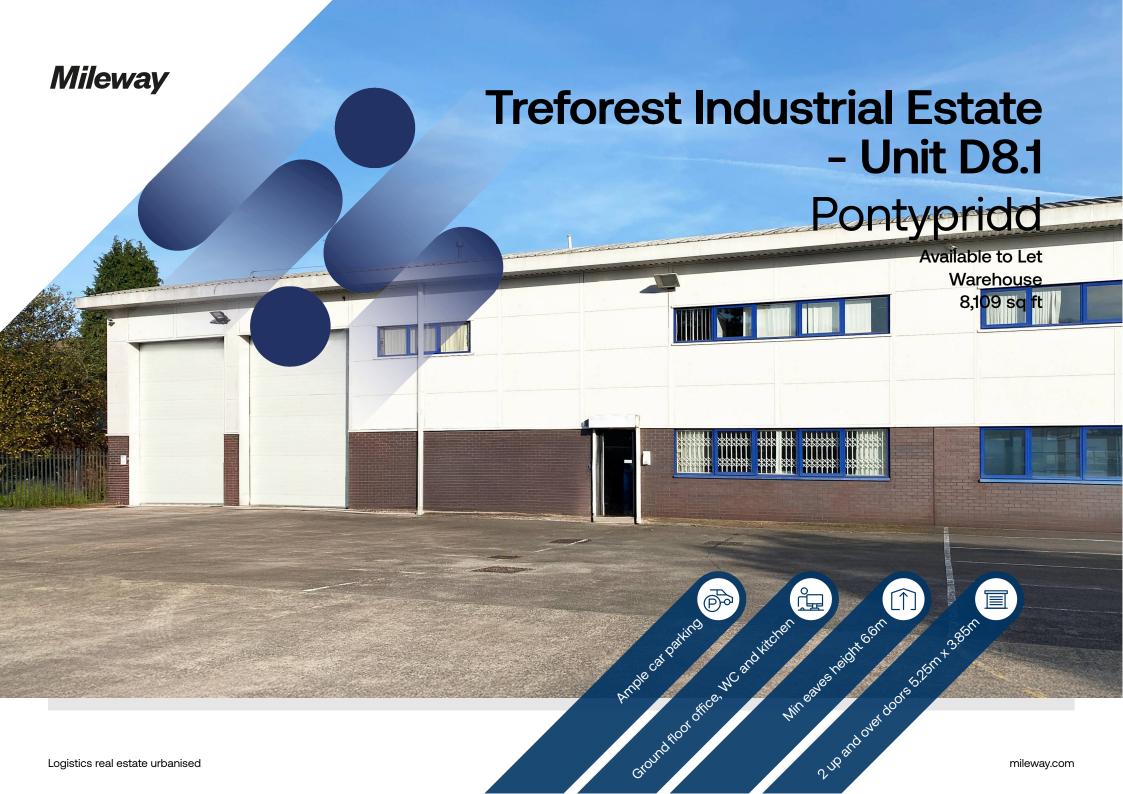

# **Treforest Industrial Estate - Unit D8.1**

#### Description

The units comprises a mixture of brick and steel clad elevations with minimum eaves height of 6m. The unit benefits from 2 level access "Up & Over" doors, suspended lighting to warehouse area, two storey office accommodation and generous loading / car parking to the front.

### Accommodation:

| Unit       | Property Type | Size (sq ft) | Availability | Rent |
|------------|---------------|--------------|--------------|------|
| Unit D08/1 | Warehouse     | 8,109        | Immediately  | POA  |
| Total      |               | 8,109        |              |      |