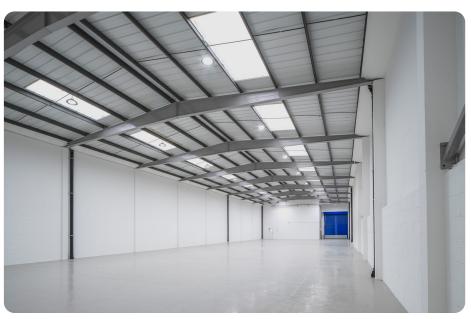

## Warehouse

8,025 - 16,861 sq ft (746 - 1,567 sq m)

New overclad roof

On-site parking

6 m eaves height

24-hour access & use

**New LED lighting** 

Gated estate

Each unit comprises a steel portal frame with brick and steel clad elevations. The units benefit from a clear internal height of 6m, a full height level loading door and allocated parking. Units G&H are available for immediate occupation either on an individual basis or combined.