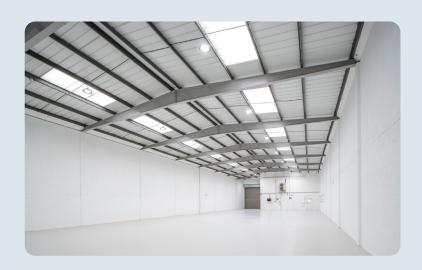

## Warehouse

8,025 - 16,861 sq ft (746 - 1,567 sq m)

New overclad roof

On-site parking

6 m eaves height

24-hour access & use

**New LED lighting** 

Gated estate

Each unit comprises a steel portal frame with brick and steel clad elevations. The units benefit from a clear internal height of 6m, a full height level loading door and allocated parking. Units G&H are available for immediate occupation either on an individual basis or combined.