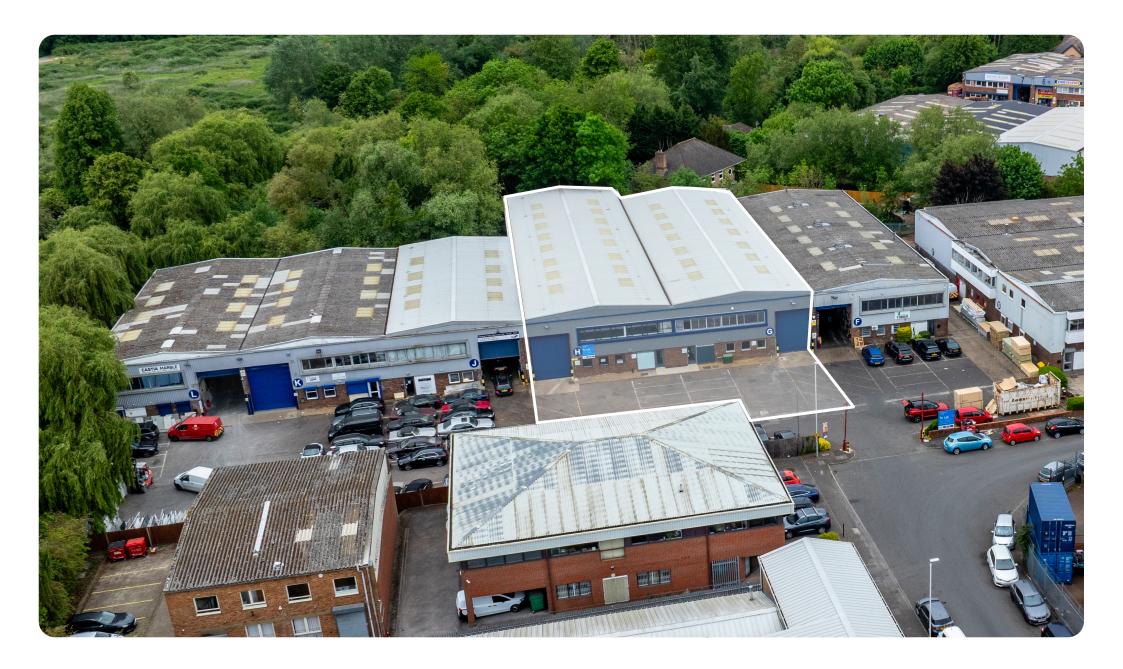

Each unit comprises a steel portal frame with brick and steel clad elevations. The units benefit from a clear internal height of 6m, a full height level loading door and allocated parking. Units G&H are available for immediate occupation either on an individual basis or combined.