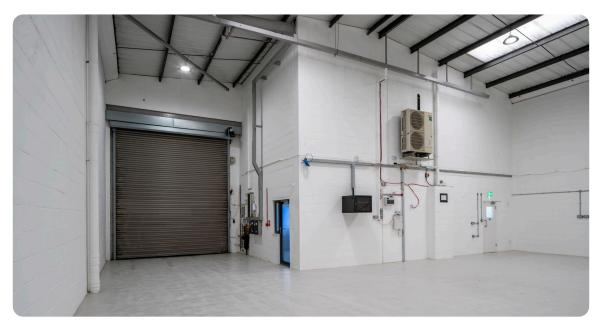

## Warehouse

8,025 - 16,861 sq ft (746 - 1,567 sq m)

New overclad roof

On-site parking

6 m eaves height

24-hour access & use

**New LED lighting** 

Gated estate

Each unit comprises a steel portal frame with brick and steel clad elevations. The units benefit from a clear internal height of 6m, a full height level loading door and allocated parking. Units G&H are available for immediate occupation either on an individual basis or combined.