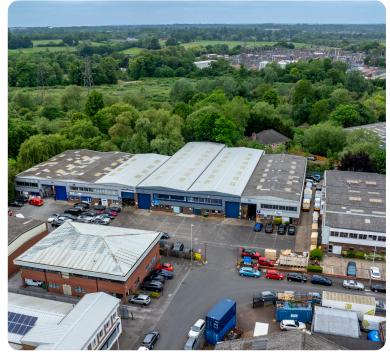

## Location

Eskdale Road Industrial Estate is located off Cowley Mill Road, 1 mile from Uxbridge Town Centre.

The scheme is an [25 minutes] walk from Uxbridge Underground Station, offering direct access to Central London on the Picaddilly or Metropolitan Line.

The scheme also benefits from excellent road connectivity, with J16 of the M25, M40 and M4 a short drive away.