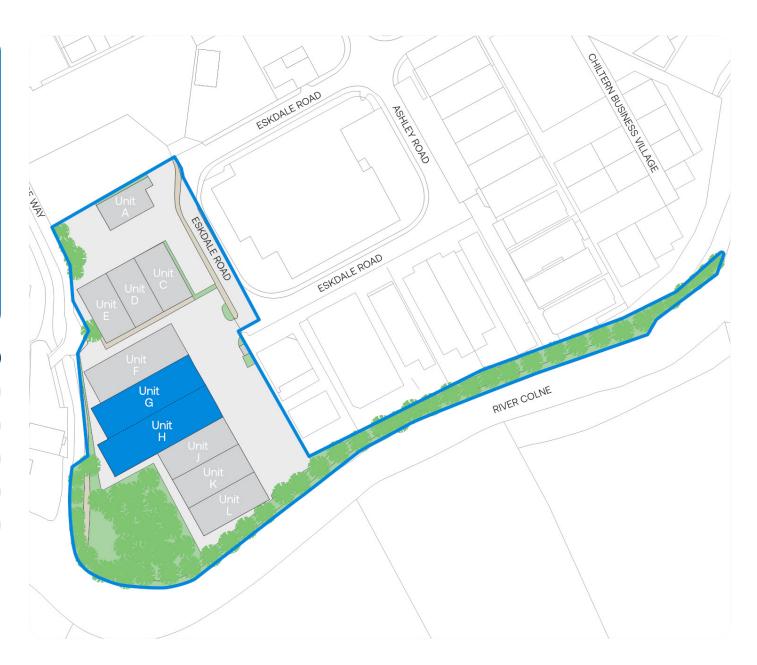

# Site plan & accommodation

| Unit   | Property Type | Area (Sq Ft) | Availability |
|--------|---------------|--------------|--------------|
| Unit H | Warehouse     | 7,952.4      | Immediately  |
| Unit H | Office        | 883.6        | Immediately  |
| Unit G | Warehouse     | 7,222.5      | Immediately  |
| Unit G | Office        | 801.5        | Immediately  |
| Total  | -             | 16,861       | -            |

## Location

Eskdale Road Industrial Estate is located off Cowley Mill Road, 1 mile from Uxbridge Town Centre.

The scheme is an [25 minutes] walk from Uxbridge Underground Station, offering direct access to Central London on the Picaddilly or Metropolitan Line.