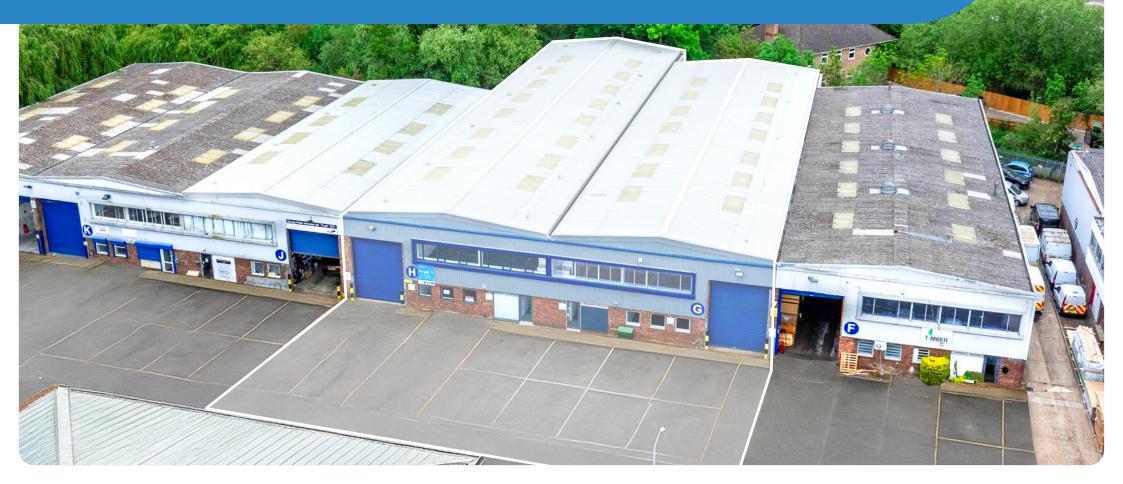

# Units G & H, Eskdale Road Industrial Estate, Uxbridge

**UB8 2RT** 

What3words location: //w3w.co/quiet.chimp.radar

Warehouse

Available to let

8,025 - 16,861 sq ft (746 - 1,567 sq m)

The Space Specification The Site Gallery Location Contact

## Units G & H, Eskdale Road Industrial Estate, Uxbridge

UB8 2RT
Available to let | 8,025 - 16,861 sq ft (746 - 1,567 sq m)
What3words location: //w3w.co/quiet.chimp.radar

Book a viewing