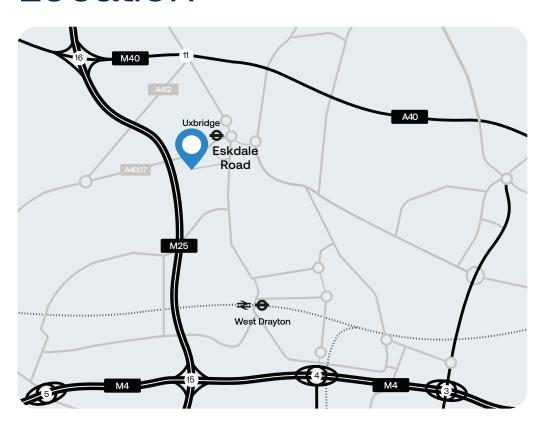

## Location

Eskdale Road Industrial Estate is located off Cowley Mill Road, 1 mile from Uxbridge Town Centre.

The scheme is an [25 minutes] walk from Uxbridge Underground Station, offering direct access to Central London on the Picaddilly or Metropolitan Line.

The scheme also benefits from excellent road connectivity, with J16 of the M25, M40 and M4 a short drive away.