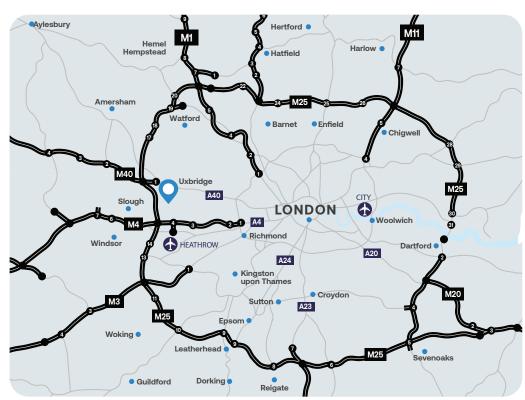

## Location

Eskdale Road Industrial Estate is located off Cowley Mill Road, 1 mile from Uxbridge Town Centre.

The scheme is an [25 minutes] walk from Uxbridge Underground Station, offering direct access to Central London on the Picaddilly or Metropolitan Line.

The scheme also benefits from excellent road connectivity, with J16 of the M25, M40 and M4 a short drive away.