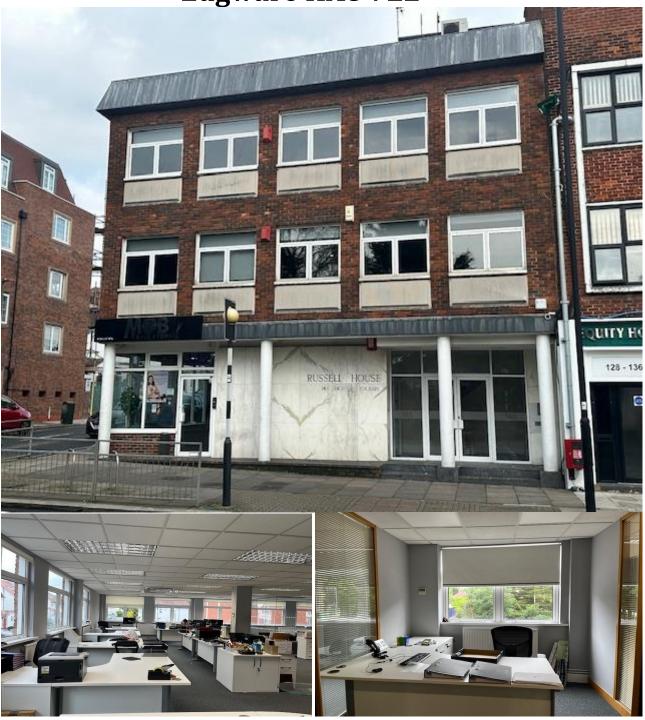

# First Floor Office To Let in Russell House, 140 High Street, Edgware HA8 7EL

# **Description**

The office is accessed through double glass doors at the front of the building, leading up the staircase and through a secure entry to the first-floor office. The office opens to a bright and airy triple aspect vista through large windows wrapped around the building. The central part is an open plan, which can be sectioned off as required to create separate working areas. There are 4 glass-walled cubicles along the front and the rear, a separate kitchen to one side, and the male and female facilities, only for the use of this office, are located just near the first-floor entrance. The office unit and the building are presented in excellent condition, to have a good business image.

## Size

The unit which occupies the whole first floor measures some 2,000 sq ft (185.80 sqm)