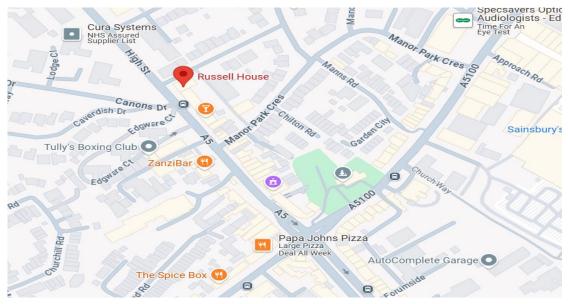

#### Location

The building is prominently located on the A5 High Street, Edgware in a corner position with Grove Road and close to the junction with the A5100 Station Road.

The property lies within walking distance to the multiple shopping and transport facilities of Edgware Town Centre, including the Broadwalk Shopping centre and Edgware underground Station, serviced by the Northern Line, which is 0.3miles or an 8 mt walk.