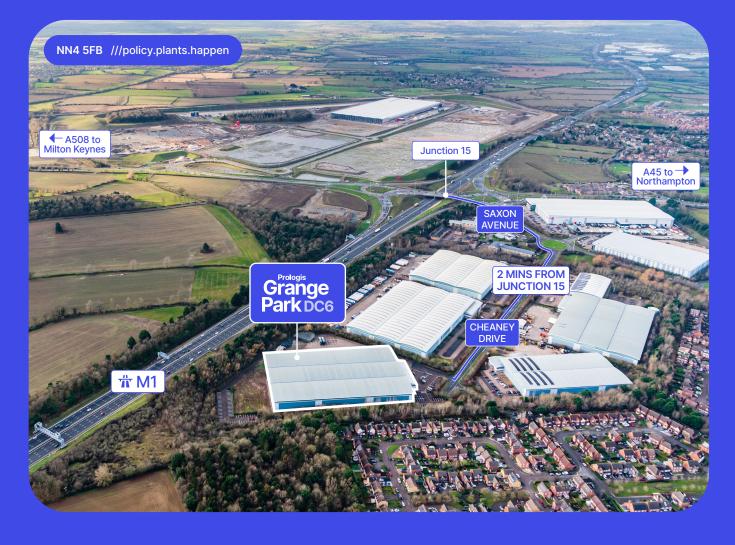

# Where connectivity meets opportunity

Strategically located in the heart of the UK and a 2 minute drive to the M1, Prologis Grange Park offers unparalleled connectivity for streamlined business operations. The M1 ensures seamless access to key markets, linking directly to the M25 for connections to London in the south and Leeds and Scotland in the north.

#### Road

Prologis Grange Park is situated  $\frac{1}{2}$  mile from J15 of the M1, providing fast access to the national motorway network.

| M1 J15        | 0.5 mile  |
|---------------|-----------|
| Northampton   | 5 miles   |
| Milton Keynes | 16 miles  |
| M6 J1 / A14   | 24 miles  |
| M25 J21 / M1  | 42 miles  |
| Birmingham    | 55 miles  |
| London        | 64 miles  |
| Leeds         | 134 miles |
| Manchester    | 137 miles |
|               |           |