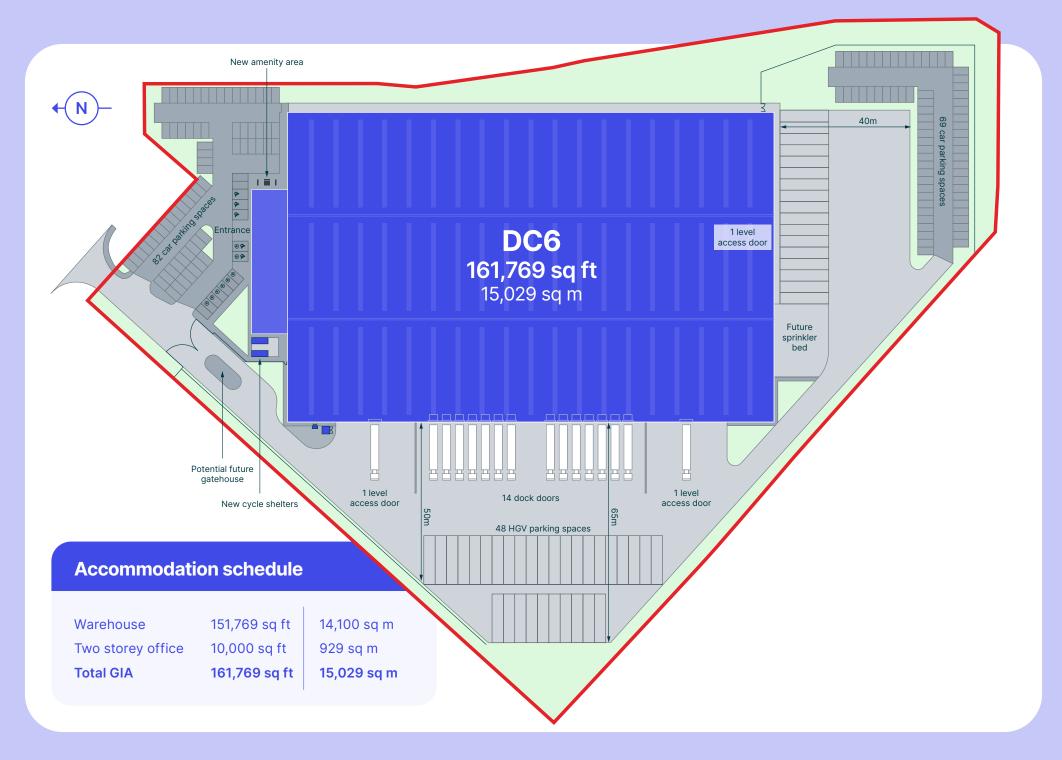

# Two yards are **better than one**

This is a rare opportunity to secure a fully refurbished warehouse facility, offering 161,769 sq ft of quality space. Grange Park DC6 comes complete with LED lighting, heating, new all electric offices and separate warehouse toilets, saving both time and cost on move-in.

Featuring two large yards (total yard area of 2.35 acres) and loading on two elevations, Grange Park DC6 allows more HGV and goods storage for better operational efficiency and flexibility.