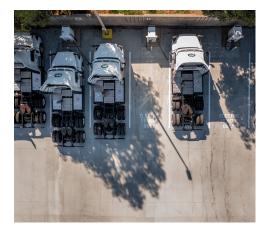

# Two yards are **better than one**

This is a rare opportunity to secure a fully refurbished warehouse facility, offering 161,769 sq ft of quality space. Grange Park DC6 comes complete with LED lighting, heating, new all electric offices and separate warehouse toilets, saving both time and cost on move-in.

Featuring two large yards (total yard area of 2.35 acres) and loading on two elevations, Grange Park DC6 allows more HGV and goods storage for better operational efficiency and flexibility.