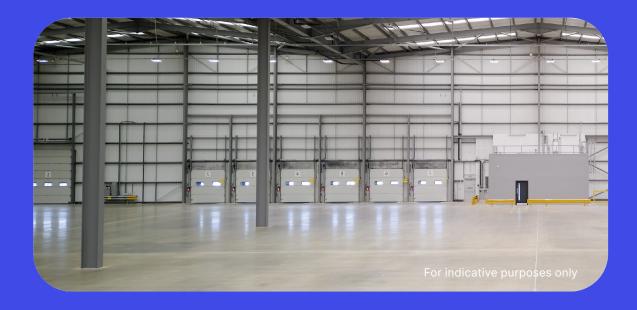

# Two yards are **better than one**

This is a rare opportunity to secure a fully refurbished warehouse facility, offering 161,769 sq ft of quality space. Grange Park DC6 comes complete with LED lighting, heating, new all electric offices and separate warehouse toilets, saving both time and cost on move-in.

## Refurbished with sustainability in mind

DC6 benefits from solar PV array, EV chargers, and a double yard – ensuring every detail meets your business requirements. The installation of LED lighting and an alarm system delivers additional operational cost savings of £350,000.