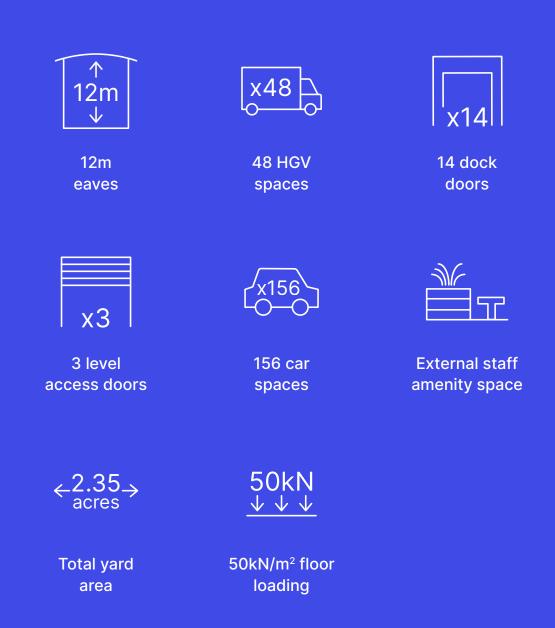

Featuring two large yards (total yard area of 2.35 acres) and loading on two elevations, Grange Park DC6 allows more HGV and goods storage for better operational efficiency and flexibility.