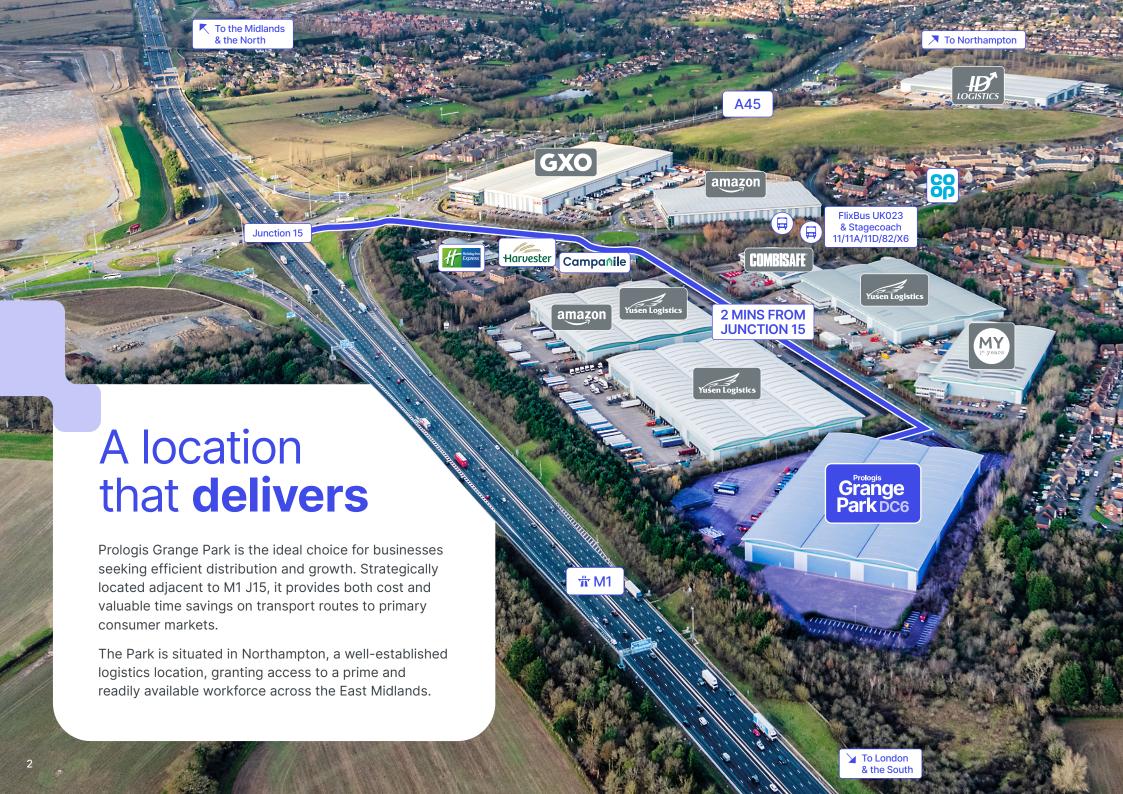

# Where connectivity meets opportunity

Strategically located in the heart of the UK and a 2 minute drive to the M1, Prologis Grange Park offers unparalleled connectivity for streamlined business operations. The M1 ensures seamless access to key markets, linking directly to the M25 for connections to London in the south and Leeds and Scotland in the north.

#### Road

Prologis Grange Park is situated  $\frac{1}{2}$  mile from J15 of the M1, providing fast access to the national motorway network.

| M1 J15        | 0.5 mile  |
|---------------|-----------|
| Northampton   | 5 miles   |
| Milton Keynes | 16 miles  |
| M6 J1 / A14   | 24 miles  |
| M25 J21 / M1  | 42 miles  |
| Birmingham    | 55 miles  |
| London        | 64 miles  |
| Leeds         | 134 miles |
| Manchester    | 137 miles |
|               |           |