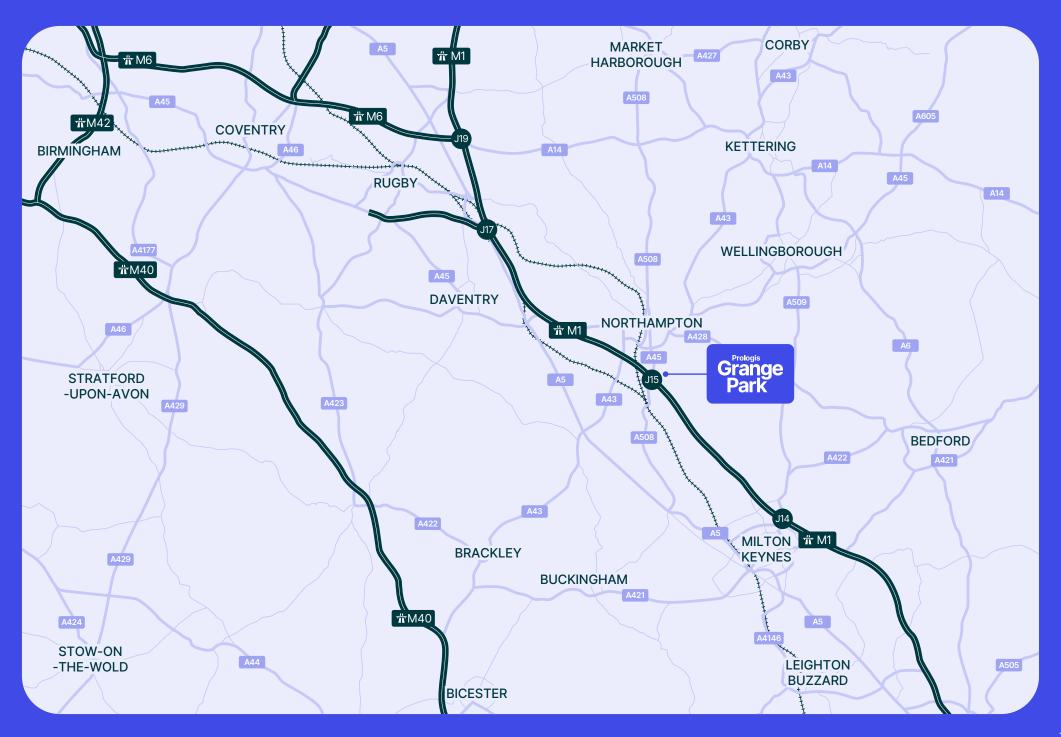

# Where connectivity meets opportunity

Strategically located in the heart of the UK and a 2 minute drive to the M1, Prologis Grange Park offers unparalleled connectivity for streamlined business operations. The M1 ensures seamless access to key markets, linking directly to the M25 for connections to London in the south and Leeds and Scotland in the north.

#### Road

Prologis Grange Park is situated  $\frac{1}{2}$  mile from J15 of the M1, providing fast access to the national motorway network.

| M1 J15        | 0.5 mile  |
|---------------|-----------|
| Northampton   | 5 miles   |
| Milton Keynes | 16 miles  |
| M6 J1 / A14   | 24 miles  |
| M25 J21 / M1  | 42 miles  |
| Birmingham    | 55 miles  |
| London        | 64 miles  |
| Leeds         | 134 miles |
| Manchester    | 137 miles |
|               |           |

#### Air

Located in the heart of the East Midlands, Prologis Grange Park DC6 provides easy access to numerous airport connections for both cost effective business flights and freight services.

| Luton         | 35 miles |
|---------------|----------|
| Birmingham    | 49 miles |
| East Midlands | 54 miles |
| Heathrow      | 67 miles |

#### Sea

Key sea freight ports can be reached within  $2\frac{1}{2}$  hours.

| Tilbury        | 90 miles  |
|----------------|-----------|
| London Gateway | 93 miles  |
| Southampton    | 108 miles |
| Felixstowe     | 125 miles |
| Immingham      | 134 miles |
| Dover          | 149 miles |

#### Rail

Northampton Gateway Rail Terminal is within a 5 minute drive, and Prologis DIRFT is within 18 miles and provides national freight services via the West Coast Main Line with direct access to major UK and European destinations.

The new Northampton Railway Station is within 4 miles and benefits from a £30m development project.

Sources:

Distances by Google Maps
Rail times by londonmidland.com