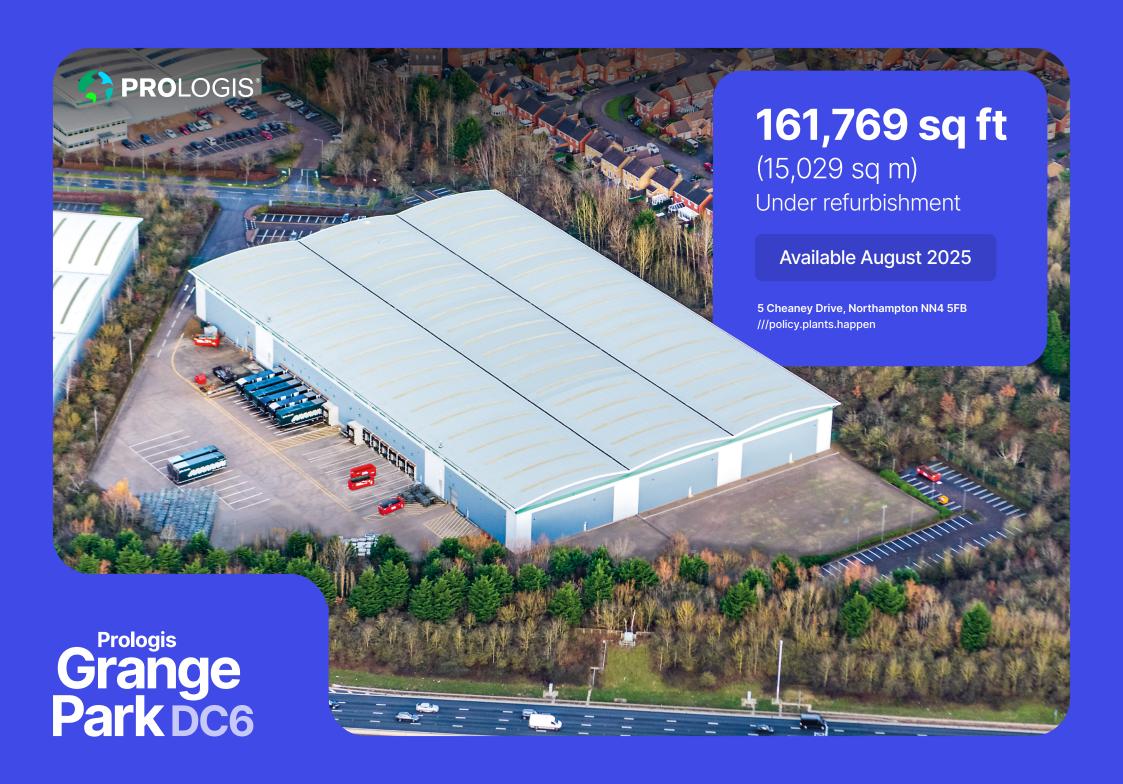

# Two yards are **better than one**

This is a rare opportunity to secure a fully refurbished warehouse facility, offering 161,769 sq ft of quality space. Grange Park DC6 comes complete with LED lighting, heating, new all electric offices and separate warehouse toilets, saving both time and cost on move-in.

Featuring two large yards (total yard area of 2.35 acres) and loading on two elevations, Grange Park DC6 allows more HGV and goods storage for better operational efficiency and flexibility.