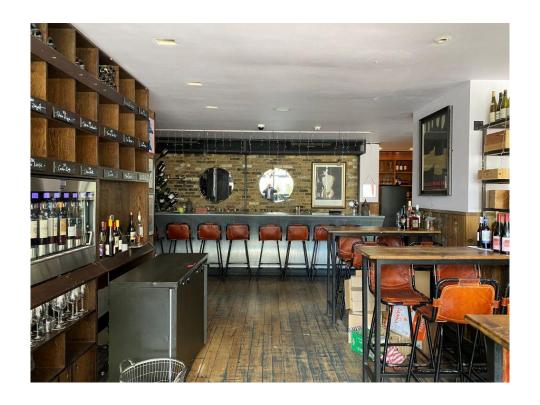

#### **DESCRIPTION**

A triple fronted unit with private pavement terrace area.

The premises may be let as an entire or the corner unit 113-115 can be let separately.

Fitted to provide a delicatessen, restaurant, bar and lower-level kitchen with full extract and WC amenities.

The property offers an excellent opportunity to lease a turnkey facility.

Currently 64 covers, 12 high table and a Bar area.

Pavement area approx. 600 sq ft (55.74 sq m)

#### **AMENITIES**

Fitted and furnished unit

Kitchen Extract

Gas grill and Ovens

Dumb waiter

Washing station

Walk in cold stores

Fridges, stores and staff area