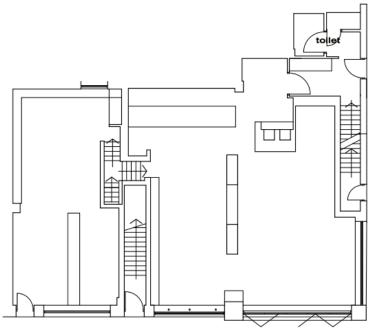

#### 111-115 Hammersmith Grove (Entire)

Ground approx 1,982 sq ft
Lower approx 1,789 sq ft

Total approx. **3,771 sq ft** (350.33 sq m)

#### 113-115 Hammersmith Grove (Corner Units)

Ground approx 1,370 sq ft Lower approx 1,257 sq ft

Total approx. **2,627 sq ft** (244.05 sq m)

Eddisons (020) 3205 0200

Mark Belsham (07973) 372698

mark.belsham@eddisons.com

For more information, visit eddisons.com 020 3205 0200

GROUND FLOOR PLAN