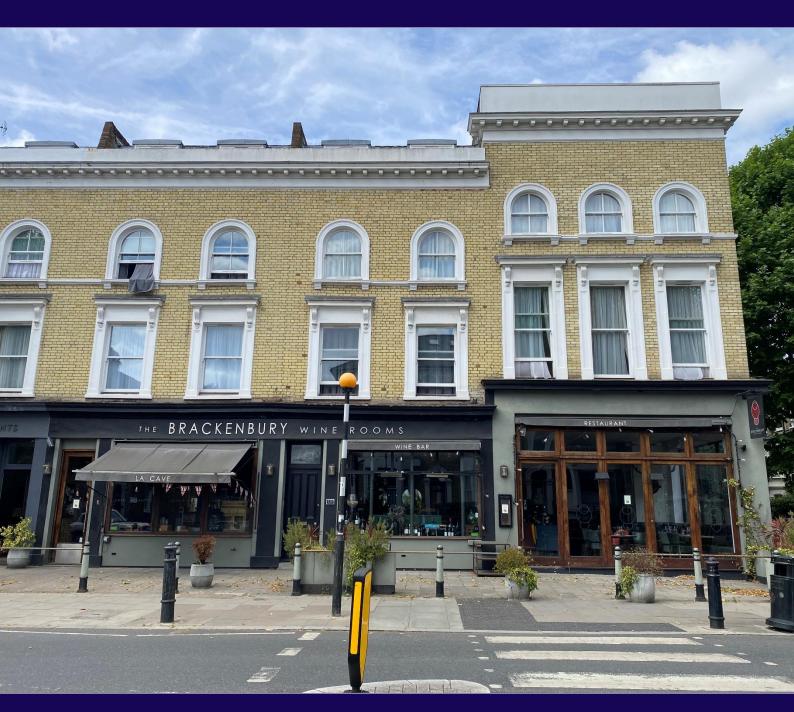

## 111-115 Hammersmith Grove Brackenbury Village London W6 0NQ

#### **DESCRIPTION**

A triple fronted unit with private pavement terrace area.

The premises may be let as an entire or the corner unit 113-115 can be let separately.

Fitted to provide a delicatessen, restaurant, bar and lower-level kitchen with full extract and WC amenities.

The property offers an excellent opportunity to lease a turnkey facility.

Currently 64 covers, 12 high table and a Bar area.

Pavement area approx. 600 sq ft (55.74 sq m)