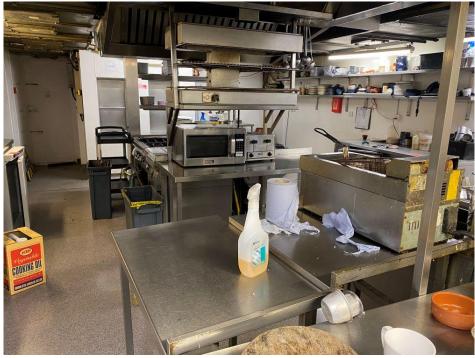

#### **DESCRIPTION**

A triple fronted unit with private pavement terrace area.

The premises may be let as an entire or the corner unit 113-115 can be let separately.

Fitted to provide a delicatessen, restaurant, bar and lower-level kitchen with full extract and WC amenities.

#### **AMENITIES**

Fitted and furnished unit

Kitchen Extract

Gas grill and Ovens

Dumb waiter

Washing station

Walk in cold stores

Fridges, stores and staff area