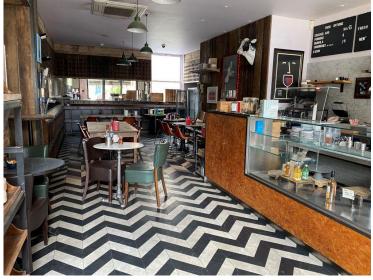

#### **DESCRIPTION**

A triple fronted unit with private pavement terrace area.

The premises may be let as an entire or the corner unit 113-115 can be let separately.

Fitted to provide a delicatessen, restaurant, bar and lower-level kitchen with full extract and WC amenities.

The property offers an excellent opportunity to lease a turnkey facility.

Currently 64 covers, 12 high table and a Bar area.

Pavement area approx. 600 sq ft (55.74 sq m)