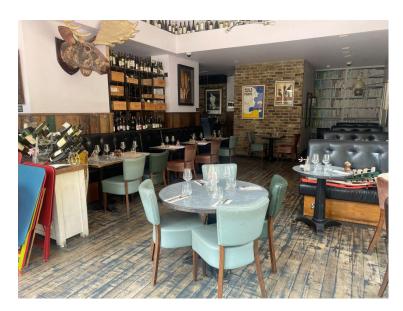

The property offers an excellent opportunity to lease a turnkey facility.

Currently 64 covers, 12 high table and a Bar area.

Pavement area approx. 600 sq ft (55.74 sq m)