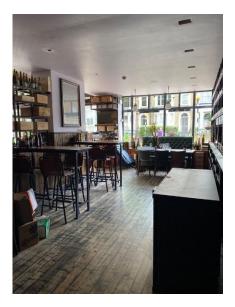

#### **DESCRIPTION**

A triple fronted unit with private pavement terrace area.

The premises may be let as an entire or the corner unit 113-115 can be let separately.

Fitted to provide a delicatessen, restaurant, bar and lower-level kitchen with full extract and WC amenities.

The property offers an excellent opportunity to lease a turnkey facility.

Currently 64 covers, 12 high table and a Bar area.

Pavement area approx. 600 sq ft (55.74 sq m)