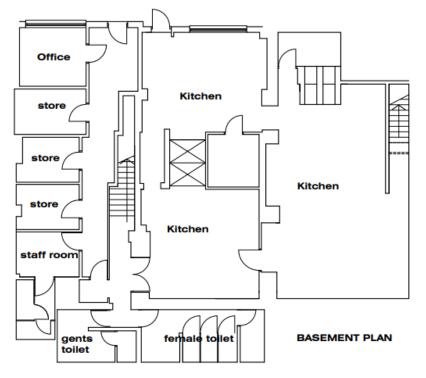

#### **AMENITIES**

Fitted and furnished unit

Kitchen Extract

Gas grill and Ovens

Dumb waiter

Washing station

Walk in cold stores

Fridges, stores and staff area