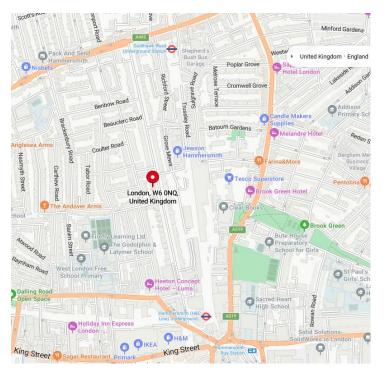

#### LOCATION

111 - 115 Hammersmith Grove is located on the east side of this tree line Avenue running north from Hammersmith to Shepherds Bush. Hammersmith Underground (Piccadilly/District lines) and Goldhawk Road (Metropolitan and Circle extension) are within 7 mins walk with access to Paddington, Marylebone and Farringdon and The West End/Heathrow from Hammersmith.

The properties are in the heart of Brackenbury Village benefiting from easy reach to Shepherds Bush, Brook Green and Hammersmith.