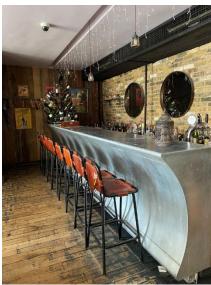

The property offers an excellent opportunity to lease a turnkey facility.

Currently 64 covers, 12 high table and a Bar area.

Pavement area approx. 600 sq ft (55.74 sq m)