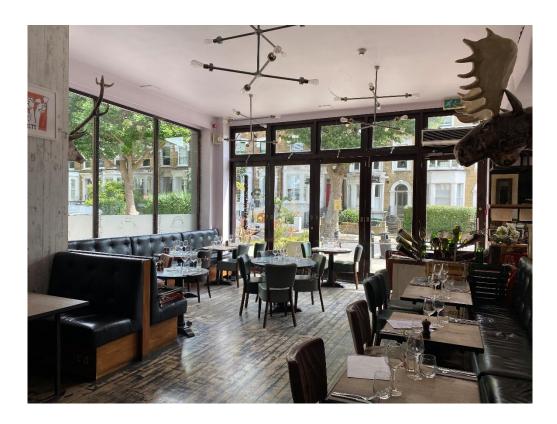

#### **DESCRIPTION**

A triple fronted unit with private pavement terrace area.

The premises may be let as an entire or the corner unit 113-115 can be let separately.

Fitted to provide a delicatessen, restaurant, bar and lower-level kitchen with full extract and WC amenities.

The property offers an excellent opportunity to lease a turnkey facility.

Currently 64 covers, 12 high table and a Bar area.

Pavement area approx. 600 sq ft (55.74 sq m)

#### **AMENITIES**

Fitted and furnished unit

Kitchen Extract

Gas grill and Ovens

Dumb waiter

Washing station

Walk in cold stores

Fridges, stores and staff area