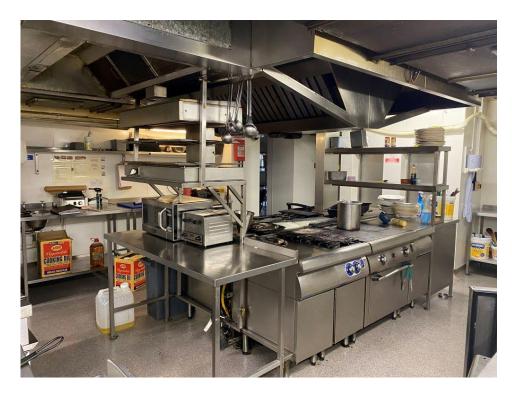

#### **DESCRIPTION**

A triple fronted unit with private pavement terrace area.

The premises may be let as an entire or the corner unit 113-115 can be let separately.

Fitted to provide a delicatessen, restaurant, bar and lower-level kitchen with full extract and WC amenities.

#### **AMENITIES**

Fitted and furnished unit

Kitchen Extract

Gas grill and Ovens

Dumb waiter

Washing station

Walk in cold stores

Fridges, stores and staff area