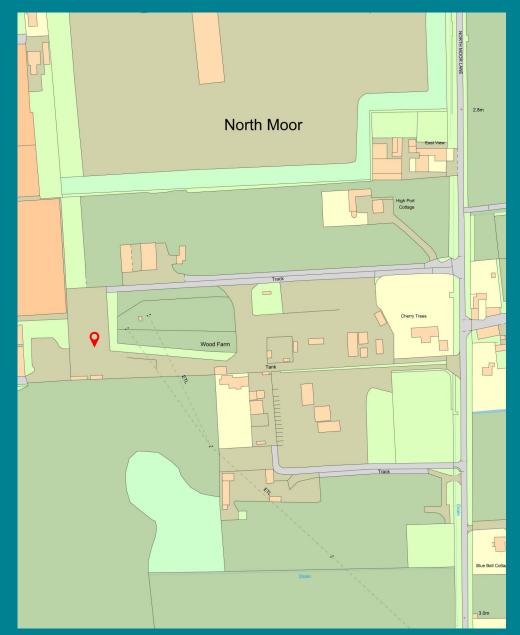

### LOCATION

The available land is situated to the rear of Cherry Trees on the west side of North Moor Lane. North Moor Lane is situated to the north east of the centre of Cottingham and runs parallel with Dunswell Road.

#### **DESCRIPTION**

The land extends to approximately 0.325 hectares (0.8 acres).

The land in question is rectangular in shape to the main part with an additional piece of land to the south eastern boundary adjacent to the access road which tapers slightly. The land is offered to let for storage purposes.