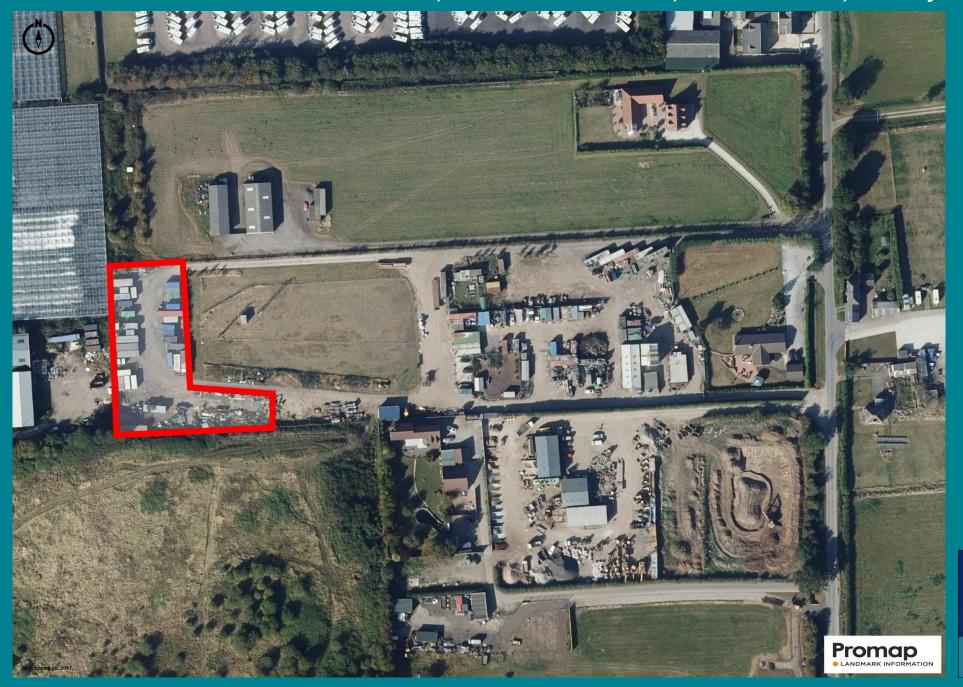

### LOCATION

The available land is situated to the rear of Cherry Trees on the west side of North Moor Lane. North Moor Lane is situated to the north east of the centre of Cottingham and runs parallel with Dunswell Road.

#### **DESCRIPTION**

The land extends to approximately 0.325 hectares (0.8 acres).

The land in question is rectangular in shape to the main part with an additional piece of land to the south eastern boundary adjacent to the access road which tapers slightly. The land is offered to let for storage purposes.

The land will be let with the necessary rights of way across the entrance road, which is owned by the neighbour. The tenant will be required to make a contribution towards the repair and upkeep of the access road in the future.

The tenant will be able to connect in to the existing electricity supply.

Please note that all plans and images are for identification purposes only. The boundaries will be marked out prior to a lease completing.