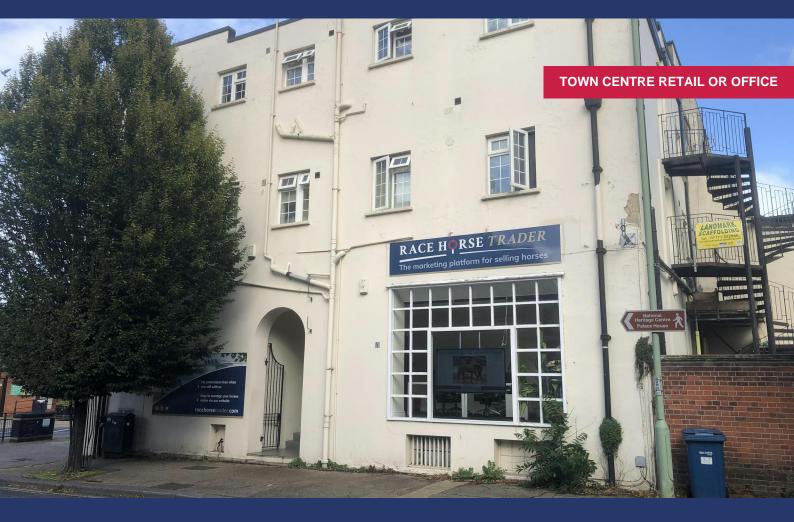

# Refurbished town centre office or retail unit

562 sq ft

(52.21 sq m)

- Providing 562 sq ft (52.21 sq m) on the ground floor
- Newly refurbished to a high standard
- Prominent position in the town centre
- Available Immediately

#### Description

The property comprises part of the ground floor of a larger building with prominent window frontage to The Avenue.

The available space comprises a front sales area or office with a rear office and kitchen/breakout area. The property has been refurbished to include new carpets, new LED lighting, electric wall mounted heaters and a new kitchen.

#### Location

The property is prominently positioned on the corner of The Avenue close to its junction with Newmarket High Street. Tattersalls, The Jockey Club and all the towns amenity facilities are situated within a short walk.