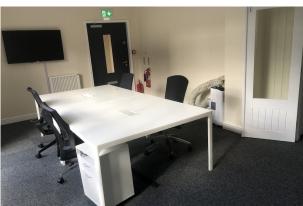

#### Description

The property comprises part of the ground floor of a larger building with prominent window frontage to The Avenue.

The available space comprises a front sales area or office with a rear office and kitchen/breakout area. The property has been refurbished to include new carpets, new LED lighting, electric wall mounted heaters and a new kitchen.