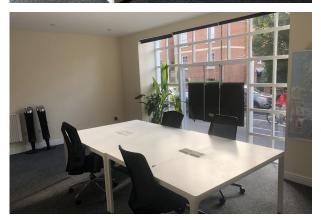

#### Description

The property comprises part of the ground floor of a larger building with prominent window frontage to The Avenue.

The available space comprises a front sales area or office with a rear office and kitchen/breakout area. The property has been refurbished to include new carpets, new LED lighting, electric wall mounted heaters and a new kitchen.