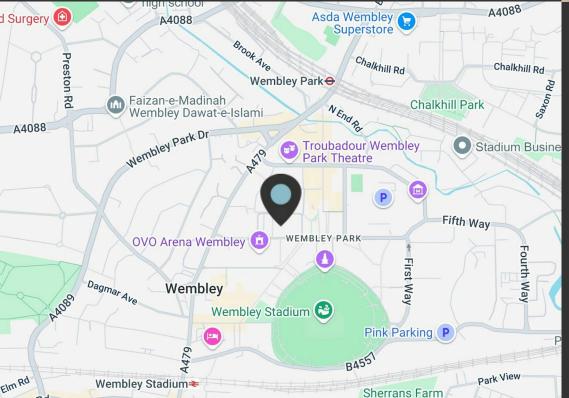

## LOCATION

Brent Civic Centre occupies a prime position in central Wembley adjacent to Wembley Stadium.

The property lies between Wembley Park Underground station (Jubilee and Metropolitan lines) and Wembley Stadium station (a direct line between London Marylebone and Birmingham Moore Street station). Junction 1 of the M1 is 4.5 miles away, therefore, the M25 at junction 23 is 16.6 miles away. The North circular, A406, is within 2 miles and the A40 is within 3 miles at Hanger Lane.

London Designer Outlet, which has over 70 retailers and Boxpark Wembley which has a multitude of different food and drink venders are both within a short walk. Wembley Stadium is home to England's national football teams and hosts a variety of other large events.