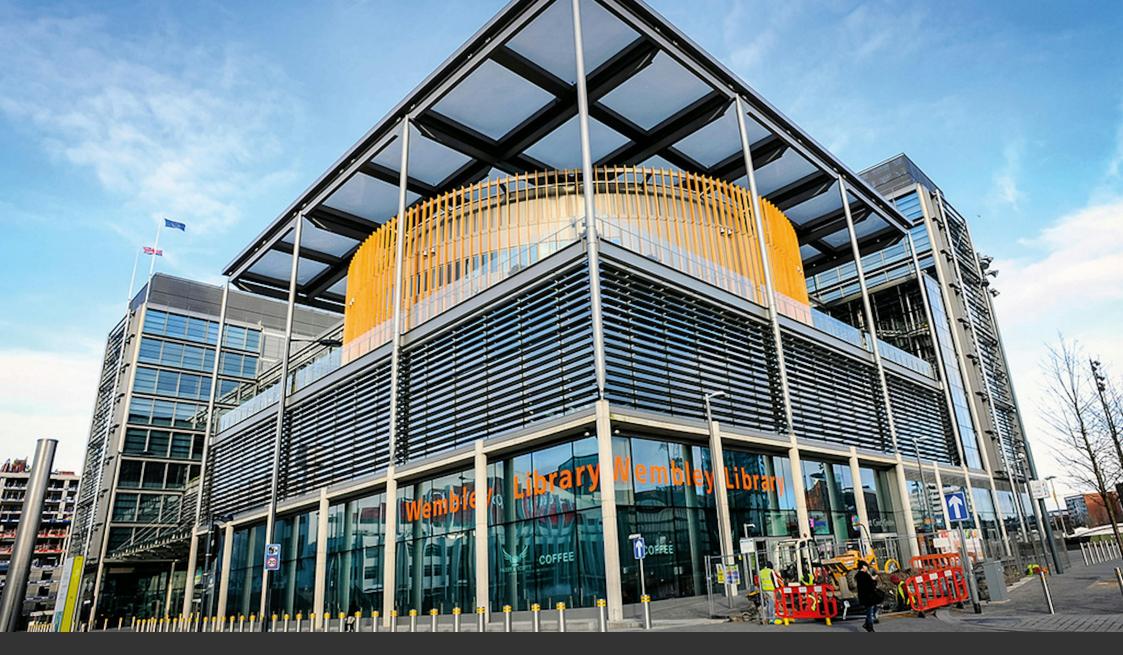

### DESCRIPTION

Brent Civic Centre is a nine storey landmark office building; providing tenants with an opportunity to lease office space within one of the UK's most sustainable buildings with excellent amenities and public transport links. It was built in 2012 with sustainable technologies installed across the whole building, it is future-proofed for foreseeable ESG requirements.

## LOCATION

Brent Civic Centre occupies a prime position in central Wembley adjacent to Wembley Stadium.

The property lies between Wembley Park Underground station (Jubilee and Metropolitan lines) and Wembley Stadium station (a direct line between London Marylebone and Birmingham Moore Street station). Junction 1 of the M1 is 4.5 miles away, therefore, the M25 at junction 23 is 16.6 miles away. The North circular, A406, is within 2 miles and the A40 is within 3 miles at Hanger Lane.