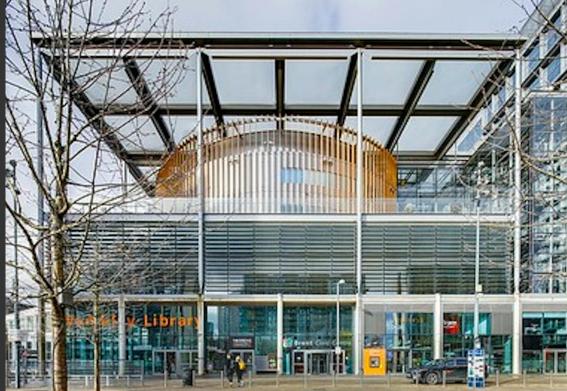

### DESCRIPTION

Brent Civic Centre is a nine storey landmark office building; providing tenants with an opportunity to lease office space within one of the UK's most sustainable buildings with excellent amenities and public transport links. It was built in 2012 with sustainable technologies installed across the whole building, it is future-proofed for foreseeable ESG requirements.

## LOCATION

Brent Civic Centre occupies a prime position in central Wembley adjacent to Wembley Stadium.

The property lies between Wembley Park Underground station (Jubilee and Metropolitan lines) and Wembley Stadium station (a direct line between London Marylebone and Birmingham Moore Street station). Junction 1 of the M1 is 4.5 miles away, therefore, the M25 at junction 23 is 16.6 miles away. The North circular, A406, is within 2 miles and the A40 is within 3 miles at Hanger Lane.