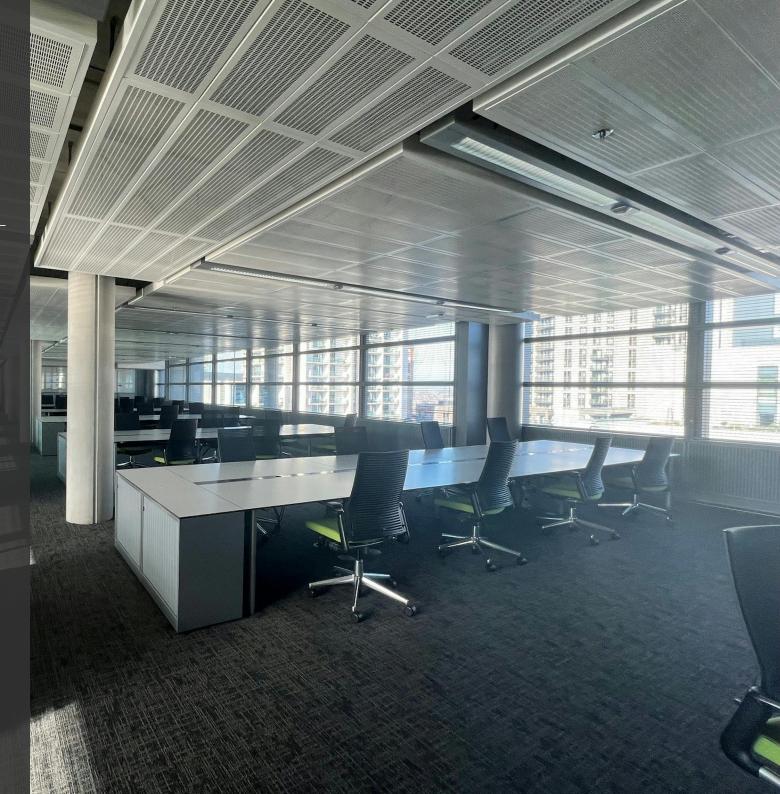

- Secure basement parking at 1:2,000 sqft
- BREEAM rating of Outstanding (92.55%)
- Full height feature entrance atrium
- Available furnished
- Excellent transport links with Wembley Park (Jubilee Line & Metropolitan Line) and Wembley Stadium Train Station a short walk
- Onsite Starbucks coffee shop
- Excellent staff facilities with Wembley Boxpark and the London Design Outlet on the doorstep

Superb options available in a range of sizes and ready for immediate occupation.