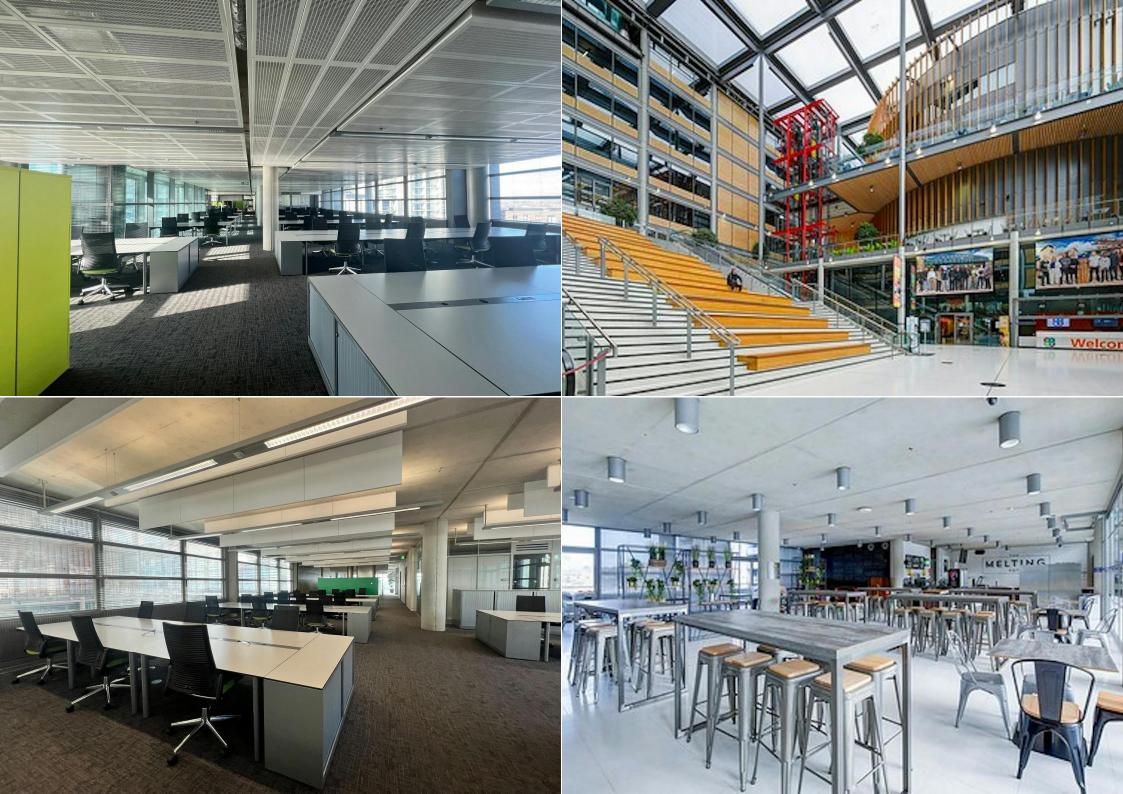

- Secure basement parking at 1:2,000 sqft
- BREEAM rating of Outstanding (92.55%)
- Full height feature entrance atrium
- Available furnished
- Excellent transport links with Wembley Park (Jubilee Line & Metropolitan Line) and Wembley Stadium Train Station a short walk
- Onsite Starbucks coffee shop
- Excellent staff facilities with Wembley Boxpark and the London Design Outlet on the doorstep

### DESCRIPTION

Brent Civic Centre is a nine storey landmark office building; providing tenants with an opportunity to lease office space within one of the UK's most sustainable buildings with excellent amenities and public transport links. It was built in 2012 with sustainable technologies installed across the whole building, it is future-proofed for foreseeable ESG requirements.

London Designer Outlet, which has over 70 retailers and Boxpark Wembley which has a multitude of different food and drink venders are both within a short walk. Wembley Stadium is home to England's national football teams and hosts a variety of other large events.