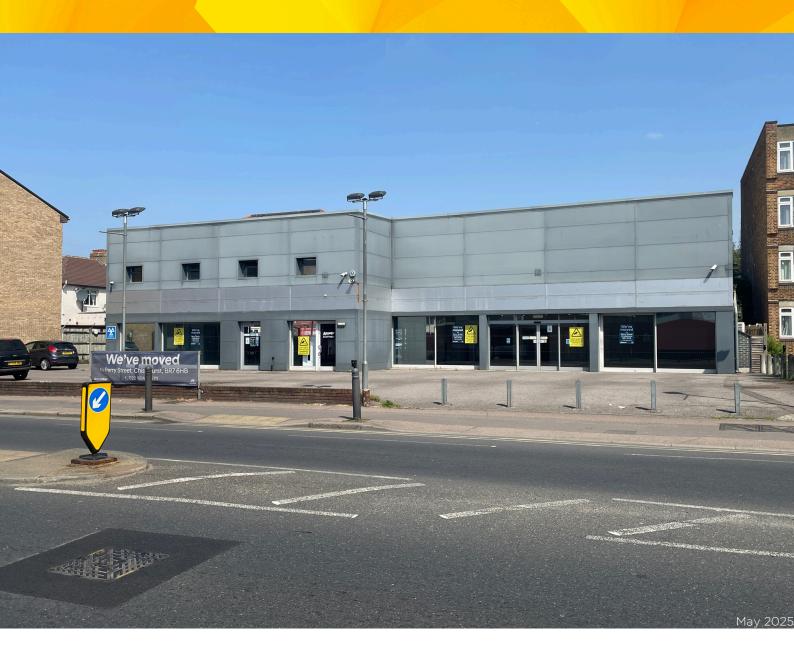

#### Location

The property fronts the A207 Park View Road in Welling just to the east of the town centre and in walking distance to Welling train station 0.9 miles west. Welling is located in South East London, within the London Borough of Bexley. Road communications are excellent, with the A2 running to the south of Welling, providing direct access to Central London (13 miles) and the M25 motorway (8 miles).

## Description

The building comprises a composite car dealership providing a showroom to the front with customer reception and offices to the rear along with ancillary space. There is a parts department located next to the customer reception.