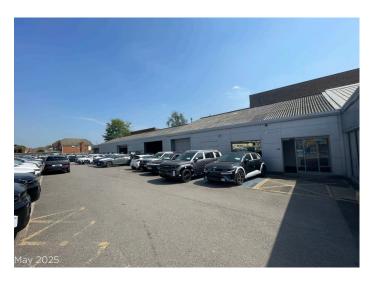

At the rear of the building is a large vehicle workshop with space for 6 ramps and a separate MOT bay which is accessed via four vehicle access doors on the western elevation. To the first floor there is further office space along with a staff kitchenette. Externally the site provides used car display at the front with vehicle access down the side of the building to a secure compound at the rear providing good parking provision.

## Accommodation

The accommodation comprises of the following areas:

Site area is 0.75 acres (0.3 hectares)

| Description                   | Sq Ft  | Sq M   |
|-------------------------------|--------|--------|
| Showroom                      | 3,421  | 317.86 |
| Ancillary                     | 172    | 15.93  |
| Offices and Service Reception | 804    | 74.65  |
| Parts and Workshop Ancillary  | 814    | 75.64  |
| Workshop                      | 4,358  | 404.89 |
| First Floor                   |        |        |
| Offices and Ancillary         | 830    | 77.09  |
| TOTAL GIA                     | 10,399 | 966.06 |
| Parking                       | No. of | Spaces |
| Display spaces                | 30     |        |
| Side parking                  | 26     |        |
| Rear parking                  | 36     |        |
| TOTAL                         | 92     |        |