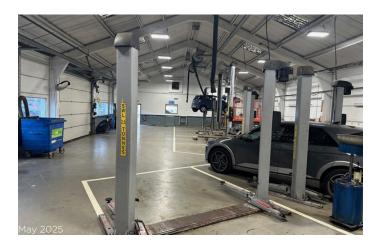

At the rear of the building is a large vehicle workshop with space for 6 ramps and a separate MOT bay which is accessed via four vehicle access doors on the western elevation. To the first floor there is further office space along with a staff kitchenette. Externally the site provides used car display at the front with vehicle access down the side of the building to a secure compound at the rear providing good parking provision.