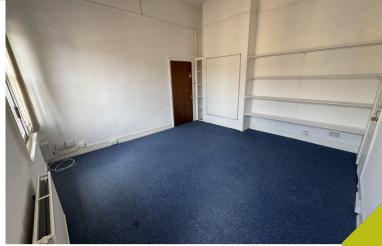

# TO LET

**206 Sq Ft** (19.14 Sq M)

- Private Office Rooms
- Gas Central Heating System
- Kitchen Facilities
- Ladies & Gents WC Facilities

#### **ACCOMMODATION**

| First Floor, Room 4 | 19.14 SQ M | 206 SQ F |
|---------------------|------------|----------|
| Total               | 19.14 SQ M | 206 SQ F |

\*The property has been measured in accordance with the RICS Property Measurements Standard 6th Edition