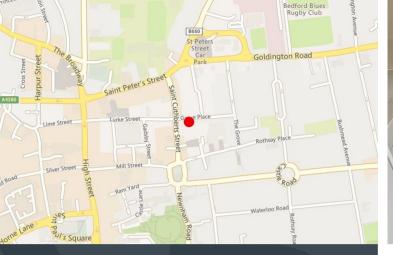

### LOCATION

- Grove Place is located close to Bedford Town Centre and is an area which offers a mixed commercial community of offices, retail and public houses
- The historic market town of Bedford with its attractive riverside frontage is centrally located to London, Oxford, Cambridge and Milton Keynes
- Is located approximately 50 miles north of London, 10 miles east from Junction 13 of the M1 motorway accessed via the A421, and 9 miles west of the A1 via the A428 and A603

/// what3words

///attend.chemistry.proper

Google Maps

Click here