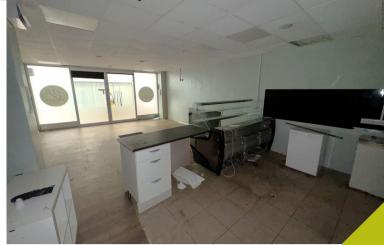

# TO LET

**470 Sq Ft** (43.66 Sq M)

- Fully Working Kitchen With Extraction Fans
- Open Plan Retail Area
- High Foot Fall

#### **DESCRIPTION**

- A commercial takeaway/café
- Window Frontage with High Foot Fall
- Available immediately

#### **ACCOMMODATION**

| Ground Floor | 43.66 SQ M | 470 SQ FT |
|--------------|------------|-----------|
| Total        | 43.66 SQ M | 470 SQ F1 |

\*The property has been measured in accordance with the RICS Property Measurements Standard 6th Edition