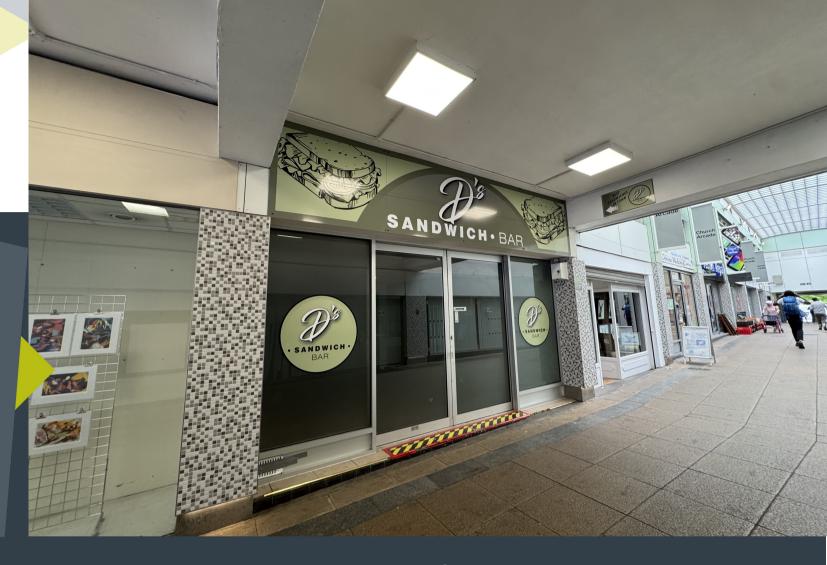

# TO LET

**470 Sq Ft** (43.66 Sq M)

- Fully Working Kitchen With Extraction Fans
- Open Plan Retail Area
- High Foot Fall

## **Unit 18 Church Arcade**

Bedford, MK40 1LQ

Contact: Joshua Parello or Charlotte Beard

Tel: 01234 905128

kirkbydiamond.co.uk

#### LOCATION

- The premises is located within the Church Arcade
- Town Centre Location
- Good access to the A4280 & A421 Bedford Bypass
- Bedford Railway Station is approx. 1 mile away

#### **DESCRIPTION**

- A commercial takeaway/café
- Window Frontage with High Foot Fall
- Available immediately