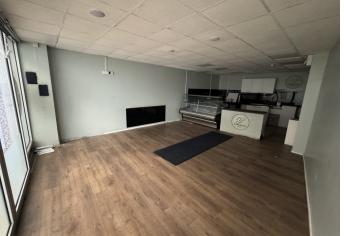

# TO LET

**470 Sq Ft** (43.66 Sq M)

- Fully Working Kitchen With Extraction Fans
- Open Plan Retail Area
- High Foot Fall

#### **DESCRIPTION**

- A commercial takeaway/café
- Window Frontage with High Foot Fall
- Available immediately

#### **ACCOMMODATION**

| Ground Floor | 43.66 SQ M | 470 SQ FT |
|--------------|------------|-----------|
| Total        | 43.66 SQ M | 470 SQ F1 |

\*The property has been measured in accordance with the RICS Property Measurements Standard 6th Edition