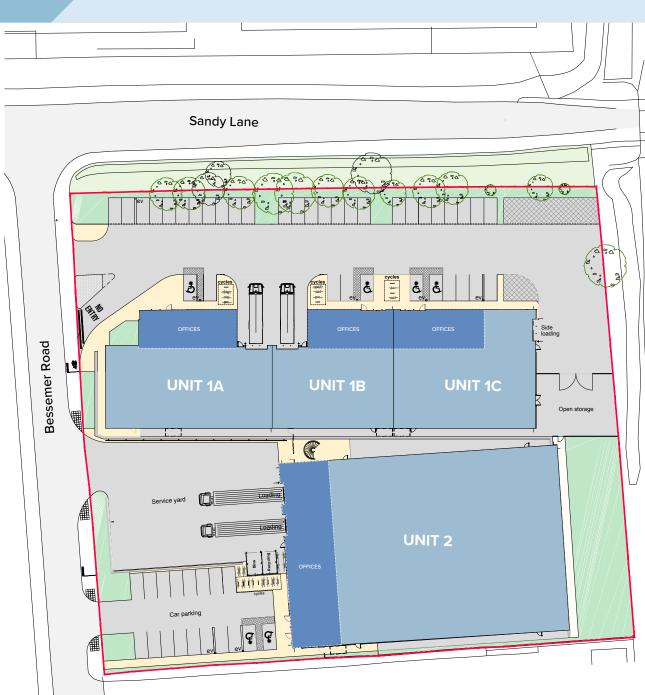

## PROPOSED DEVELOPMENT

The scheme will create a speculative development of 4 units with a terrace of 3 units and a standalone warehouse with self-contained yard. The proposed areas are:

|         |                   | Sq ft  | Sq m    | Parking<br>spaces |
|---------|-------------------|--------|---------|-------------------|
| Unit 1A | Warehouse         | 6,027  | 560     | 13                |
|         | 1st floor offices | 1,365  | 126.8   |                   |
| Unit 1B | Warehouse         | 4,655  | 432.5   | 10                |
|         | 1st floor offices | 1,195  | 111     |                   |
| Unit 1C | Warehouse         | 6,031  | 560.3   | 14                |
|         | 1st floor offices | 1,510  | 140.3   |                   |
| Unit 2  | Warehouse         | 18,370 | 1,706.6 | 18                |
|         | 1st floor offices | 3,330  | 309.4   |                   |