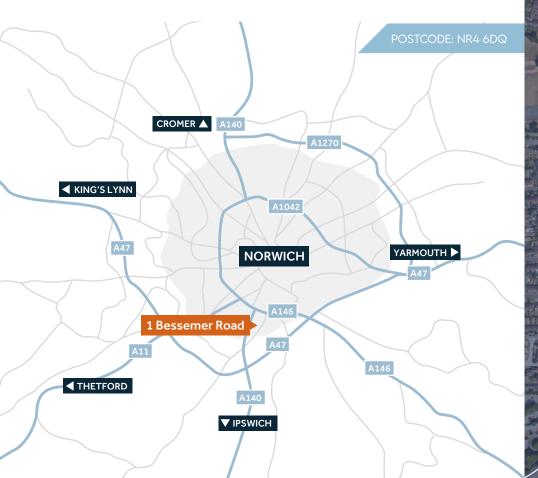

## LOCATION

Bessemer Road is located to the south of Norwich and runs parallel with Hall Road, forming part of a major warehousing and industrial complex.

Nearby occupiers include Asda, Topps Tiles, B&Q, Tool Station, Screwfix, Giant and Howdens Joinery.