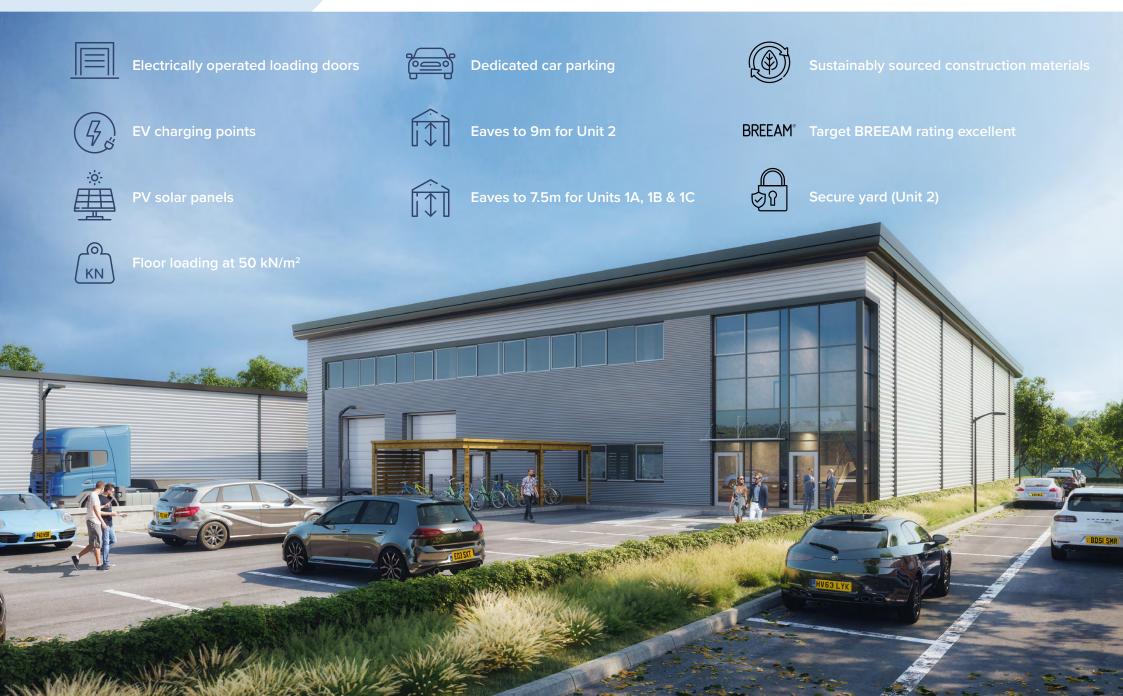

## **SPECIFICATION**

The units will be developed to shell and core for the warehousing, with 3-phase electricity, plumbing for welfare facilities and appropriate loading and personnel doors. Offices will be fitted to Category A. The properties will be provided with: