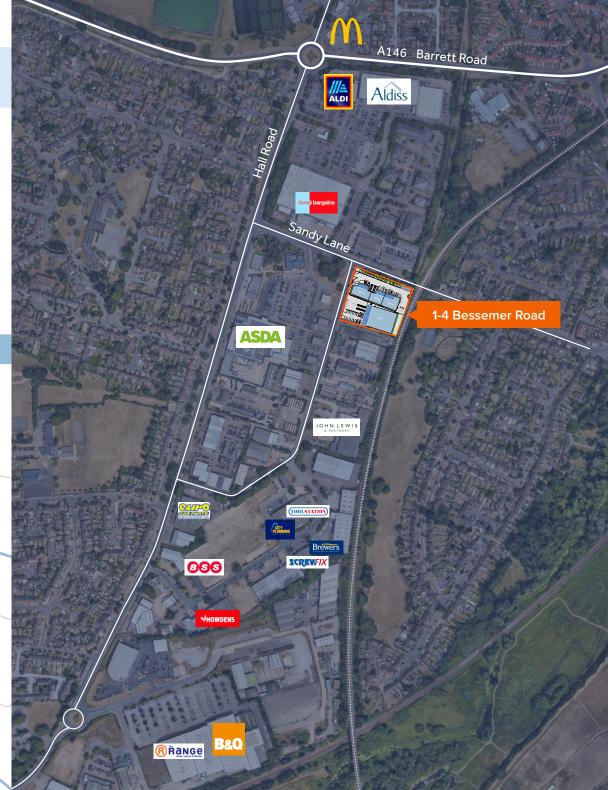

## LOCATION

Bessemer Road is located to the south of Norwich and runs parallel with Hall Road, forming part of a major warehousing and industrial complex.

Nearby occupiers include Asda, Topps Tiles, B&Q, Tool Station, Screwfix, Giant and Howdens Joinery.