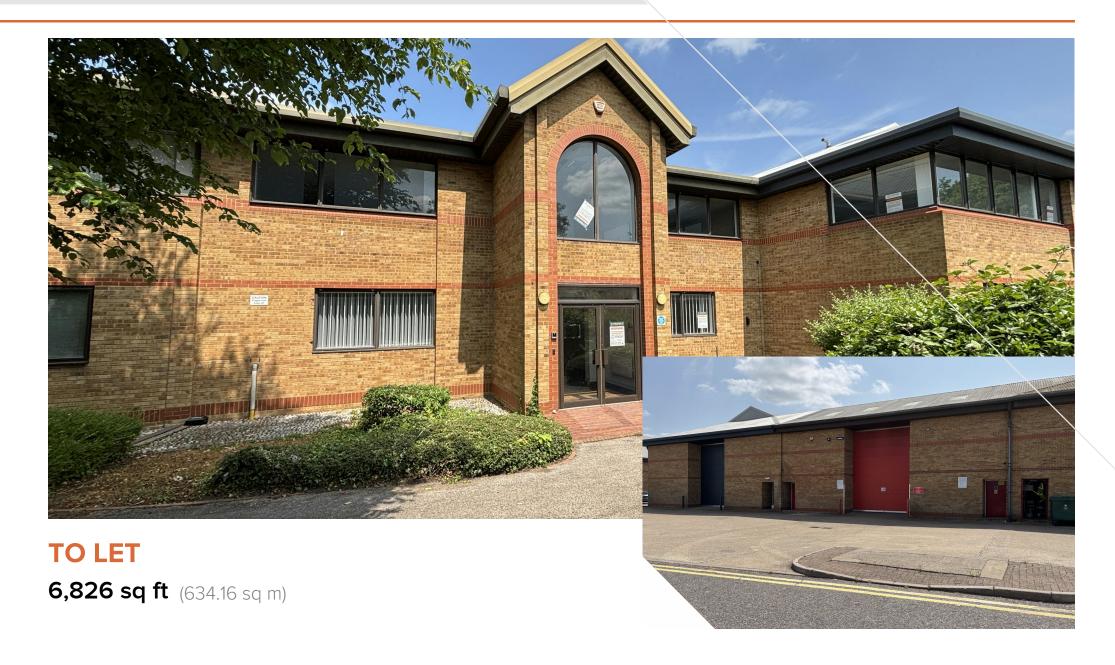

# Unit 2, A1(M) Business Centre,

Dixons Hill Road, Welham Green, AL9 7JE

## **Description**

Unit 2 is a mid terraced unit of portal frame construction with brick elevations. A total of 18 car parking spaces are located to the side and rear of the unit. Loading is via a single ground level up and over loading door and the warehouse benefits of an eaves height of 6.5m.

#### **Accommodation**

The property has been measured on the basis of Gross Internal Area:

| Total                            | 6.826 |
|----------------------------------|-------|
| 1st - Office                     | 1,230 |
| Ground - Warehouse and Ancillary | 5,596 |
| Name                             | sq ft |