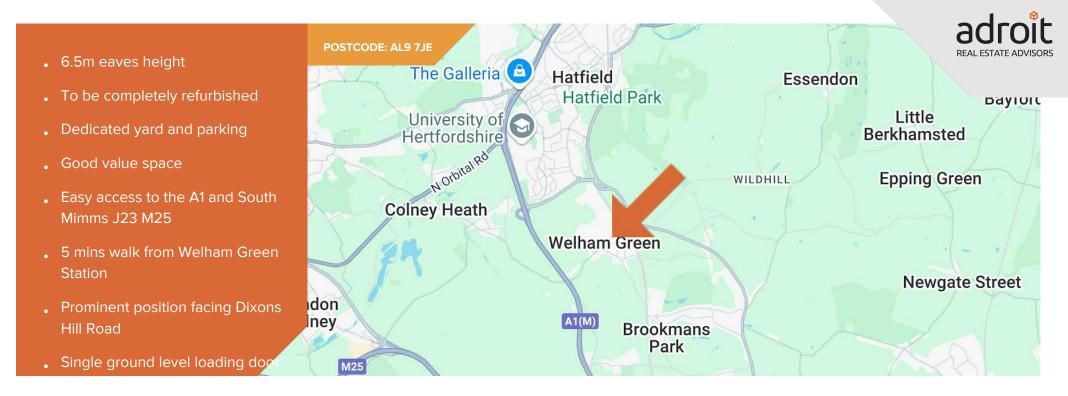

## **Description**

Unit 2 is a mid terraced unit of portal frame construction with brick elevations. A total of 18 car parking spaces are located to the side and rear of the unit. Loading is via a single ground level up and over loading door and the warehouse benefits of an eaves height of 6.5m.

### Location

The unit is prominently positioned to the front of the Welham Green industrial area at the junction of Travellers Lane and Dixons Hill Road. Welham Green offers easy access to both the A1(M) and M25.

Welham Green Railway Station is a short distance from the estate offering services to London Kings Cross in approximately 30 mins.