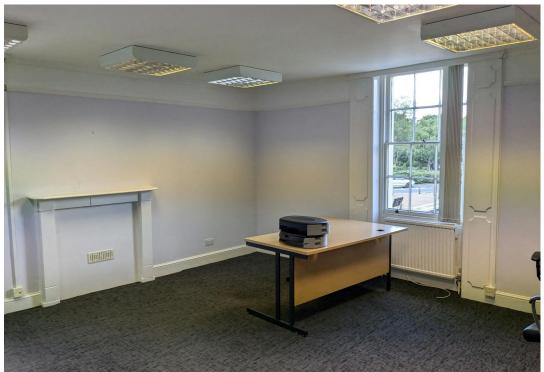

## Description

Split over the ground and first floors the subject property is of Georgian House design encompassing residential elements into the available office space with a centrally located main stairwell, gas heating, and character styling. The office spaces are carpeted, radiators and powerpoints throughout, florescent tube lighting with single glazed windows. The property benefits from generous parking to the front and rear of the property.