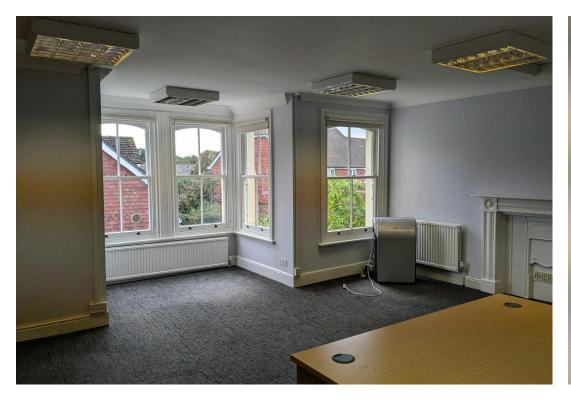

## Description

Split over the ground and first floors the subject property is of Georgian House design encompassing residential elements into the available office space with a centrally located main stairwell, gas heating, and character styling. The office spaces are carpeted, radiators and powerpoints throughout, florescent tube lighting with single glazed windows. The property benefits from generous parking to the front and rear of the property.