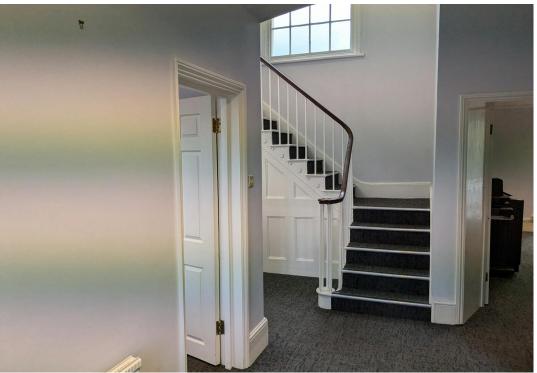

## Description

Split over the ground and first floors the subject property is of Georgian House design encompassing residential elements into the available office space with a centrally located main stairwell, gas heating, and character styling. The office spaces are carpeted, radiators and powerpoints throughout, florescent tube lighting with single glazed windows. The property benefits from generous parking to the front and rear of the property.