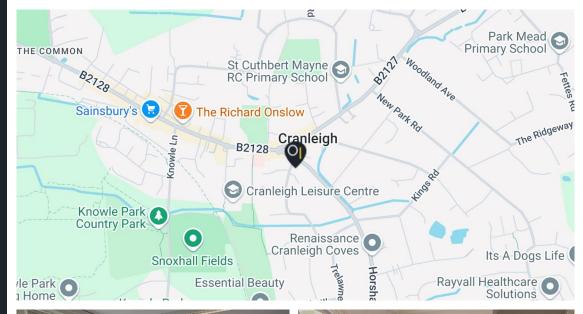

### Location

The subject property is located along the busy Horsham Road experiencing high levels of road traffic. The property is only 300m from Cranleigh's High Street with Guildford being a 20-minute drive with Dorking and Crawley being a 30minute drive away. The property is located on the peripherals of Cranleigh's residential centre but still within close proximity to the Little Manor Service Station and Cranleigh Leisure Centre.