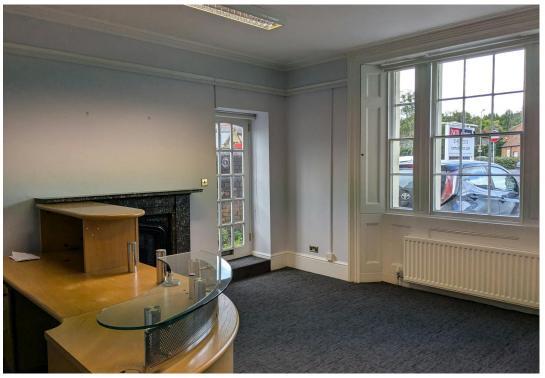

## Description

Split over the ground and first floors the subject property is of Georgian House design encompassing residential elements into the available office space with a centrally located main stairwell, gas heating, and character styling. The office spaces are carpeted, radiators and powerpoints throughout, florescent tube lighting with single glazed windows. The property benefits from generous parking to the front and rear of the property.