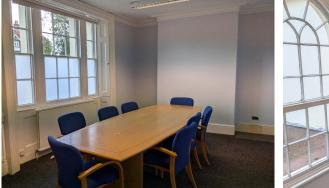

## Description

Split over the ground and first floors the subject property is of Georgian House design encompassing residential elements into the available office space with a centrally located main stairwell, gas heating, and character styling. The office spaces are carpeted, radiators and powerpoints throughout, florescent tube lighting with single glazed windows. The property benefits from generous parking to the front and rear of the property.