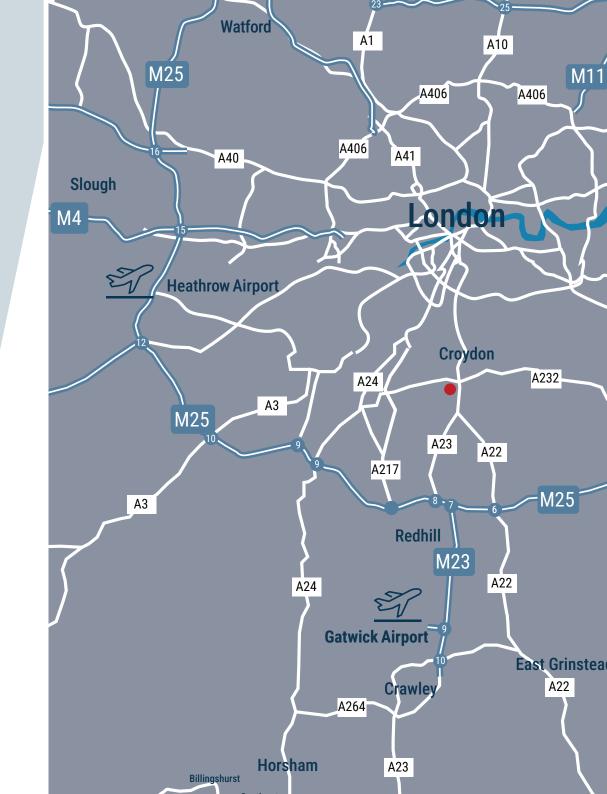

a

11

Stafford Cross Business Park is prominently located on the south side of Stafford Road (B271) close to its junction with Horatius Way.

Within a short distance is Fiveways junction and the Purley Way (A23) which gives direct access to Central London to the north and the M25/ M23 interchange to the south.

### Click here to see 360° panorama.

|  | DISTA     | NCE                   |            | M | ILES |
|--|-----------|-----------------------|------------|---|------|
|  | A23 Purle | y Way                 |            |   | 0.2  |
|  | East Croy | don                   |            |   | 2.2  |
|  | M25 J7    |                       |            |   | 8.3  |
|  | M23 J6    |                       |            |   | 8.3  |
|  | Gatwick A | irport                |            |   | 16.9 |
|  | Heathrow  | <mark>Airpo</mark> rt |            |   | 22.6 |
|  | London    |                       |            |   | 10.7 |
|  |           |                       |            |   |      |
|  | EAST      | CROY                  | <b>DON</b> |   | MINS |
|  | London Vi | <mark>ict</mark> oria |            |   | 16   |
|  | London B  | ridge                 |            |   | 15   |
|  | Brighton  |                       |            |   | 55   |
|  | Gatwick   |                       |            |   | 15   |
|  |           |                       |            |   |      |
|  |           |                       |            |   |      |