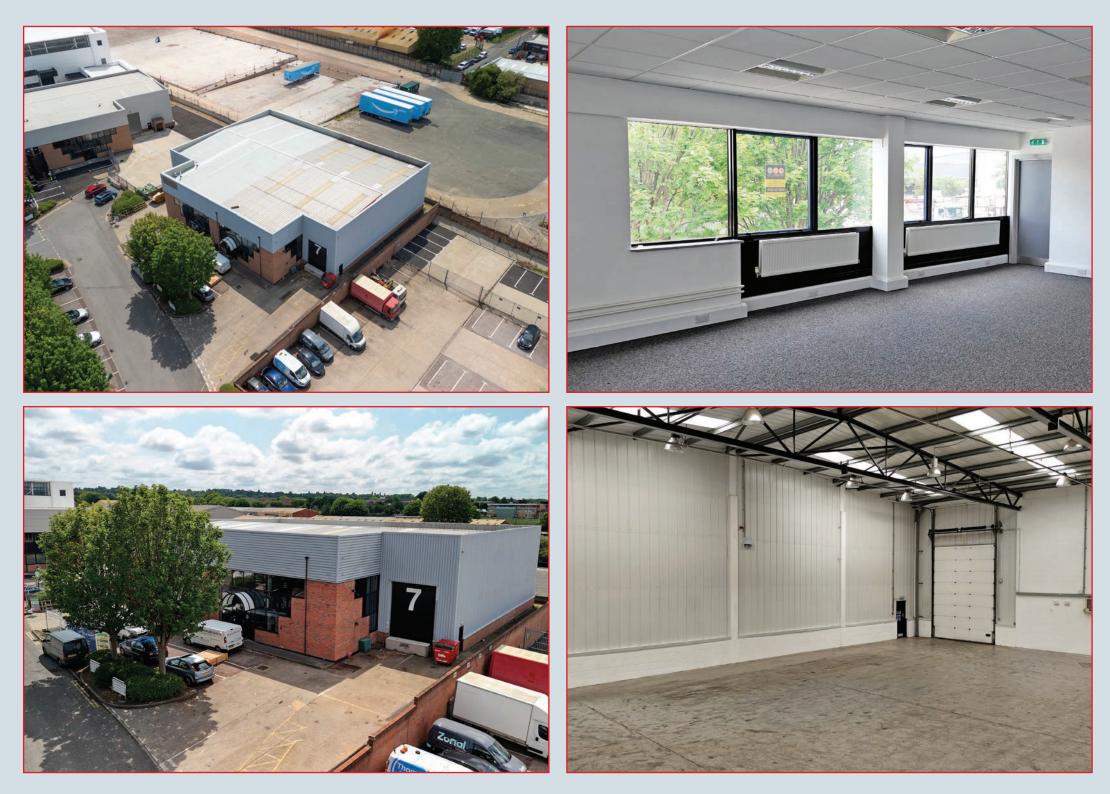

## DESCRIPTION

**Units 6 & 7** comprise warehouse/industrial units with ground floor reception and warehouse together with WC facilities. The units could be combined to create one larger unit. The first floor provides office accommodation. There is on-site parking to the front. The units are being fully refurbished.

# SPECIFICATION

- efurbished units
- 6.5m max eaves
- G First floor offices
- 6 Kitchenette
- eception Reception
- Evel loading door
- Ger parking spaces
- G WC facilities

BUSIN

- NBC Distribution Ltd
- Alltype Roofing Supplies Group Itd Clean Cold Power UK Ltd