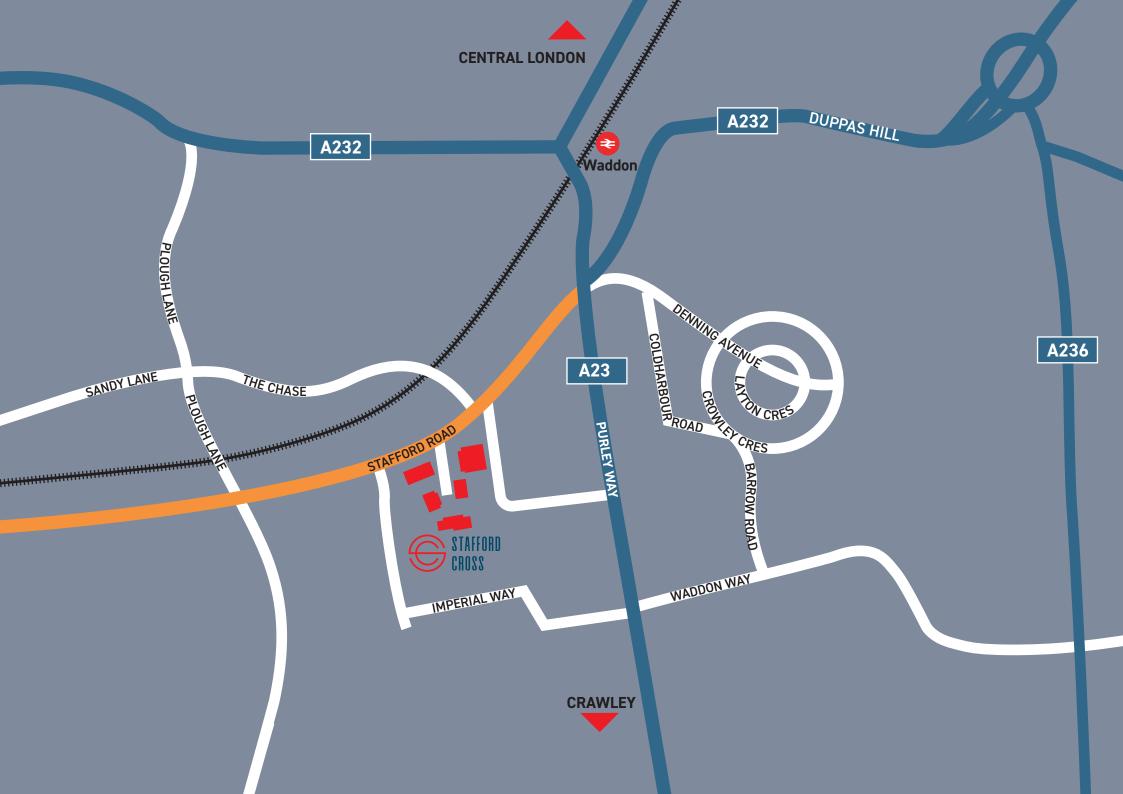

a

11

Stafford Cross Business Park is prominently located on the south side of Stafford Road (B271) close to its junction with Horatius Way.

Within a short distance is Fiveways junction and the Purley Way (A23) which gives direct access to Central London to the north and the M25/ M23 interchange to the south.

### Click here to see 360° panorama.

|  | DISTA     | NCE                   |            | M | ILES |
|--|-----------|-----------------------|------------|---|------|
|  | A23 Purle | y Way                 |            |   | 0.2  |
|  | East Croy | don                   |            |   | 2.2  |
|  | M25 J7    |                       |            |   | 8.3  |
|  | M23 J6    |                       |            |   | 8.3  |
|  | Gatwick A | irport                |            |   | 16.9 |
|  | Heathrow  | <mark>Airpo</mark> rt |            |   | 22.6 |
|  | London    |                       |            |   | 10.7 |
|  |           |                       |            |   |      |
|  | EAST      | CROY                  | <b>DON</b> |   | MINS |
|  | London Vi | <mark>ict</mark> oria |            |   | 16   |
|  | London B  | ridge                 |            |   | 15   |
|  | Brighton  |                       |            |   | 55   |
|  | Gatwick   |                       |            |   | 15   |
|  |           |                       |            |   |      |
|  |           |                       |            |   |      |