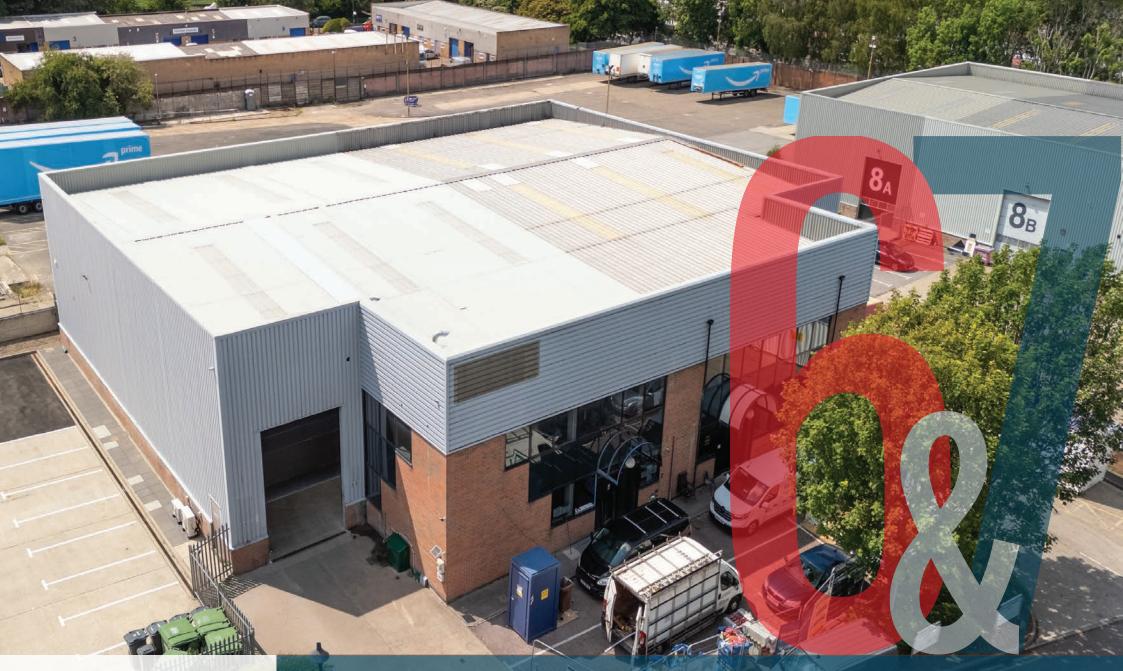

TOLETREFURBISHED INDUSTRIAL WAREHOUSES<br/>UNIT 6: 6,187 sq ft & UNIT 7: 6,198 sq ftstafford roadcroydoncro 4tuwhat3words.com/ruler.bench.retail

The units are being fully refurbished

height

First floor offices

## DESCRIPTION

**Units 6 & 7** comprise warehouse/industrial units with ground floor reception and warehouse together with WC facilities. The units could be combined to create one larger unit. The first floor provides office accommodation. There is on-site parking to the front. The units are being fully refurbished.

# SPECIFICATION

- efurbished units
- 6.5m max eaves
- G First floor offices
- 6 Kitchenette
- eception Reception
- Evel loading door
- Ger parking spaces
- G WC facilities

BUSIN

- NBC Distribution Ltd
- Alltype Roofing Supplies Group Itd Clean Cold Power UK Ltd