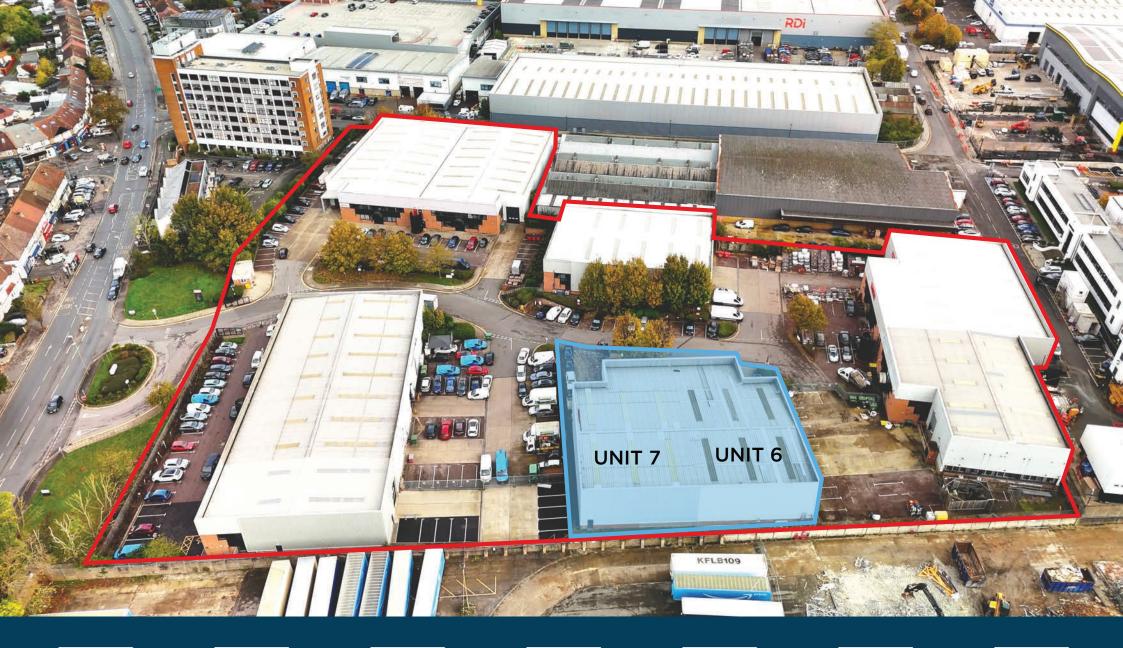

## DESCRIPTION

**Units 6 & 7** comprise warehouse/industrial units with ground floor reception and warehouse together with WC facilities. The units could be combined to create one larger unit. The first floor provides office accommodation. There is on-site parking to the front. The units are being fully refurbished.

# ACCOMMODATION

-

| UNIT 6 sq ft | UNIT 7 sq ft                        |
|--------------|-------------------------------------|
| 4,609        | 4,618                               |
| 789          | 790                                 |
| 789          | 790                                 |
| 6,187        | 6,198                               |
| 12           | ,385                                |
|              | 4,609<br>789<br>789<br><b>6,187</b> |