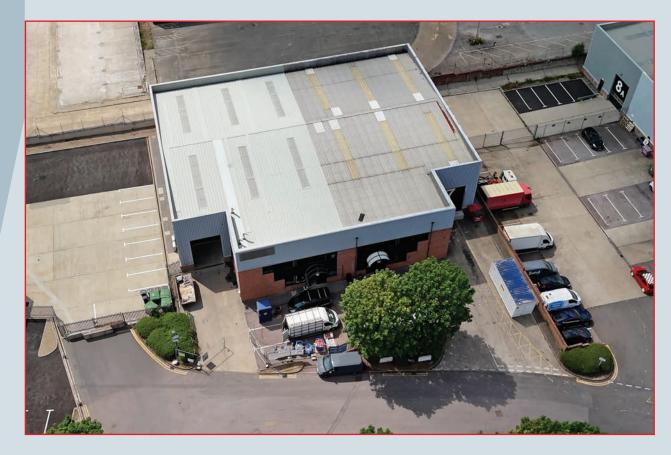

TOLETREFURBISHED INDUSTRIAL WAREHOUSES<br/>UNIT 6: 6,187 sq ft & UNIT 7: 6,198 sq ftstafford roadcroydoncro 4tuwhat3words.com/ruler.bench.retail

The units are being fully refurbished

height

First floor offices

## DESCRIPTION

**Units 6 & 7** comprise warehouse/industrial units with ground floor reception and warehouse together with WC facilities. The units could be combined to create one larger unit. The first floor provides office accommodation. There is on-site parking to the front. The units are being fully refurbished.

# SPECIFICATION

- efurbished units
- 6.5m max eaves
- G First floor offices
- 6 Kitchenette
- eception Reception
- Evel loading door
- Ger parking spaces
- G WC facilities

BUSIN

- NBC Distribution Ltd
- Alltype Roofing Supplies Group Itd Clean Cold Power UK Ltd