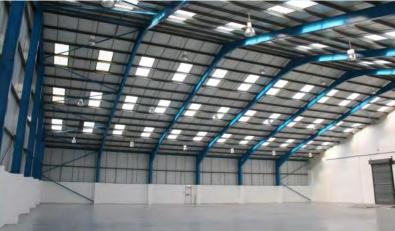

## **Description**

Unit F2 is a modern semi-detached warehouse unit of steel framed construction with front loading and an ample turning circle within a secure yard.

The unit has an internal eaves height of approximately 6.2 metres.

There is ground floor office accommodation with staff facilities including kitchenette and WCs.

- Undergoing refurbishment
- New roof
- Modern warehouse
- Office accommodation
- Secure yard sufficient for turning for articulated lorries
- Internal eaves 6.2m approx