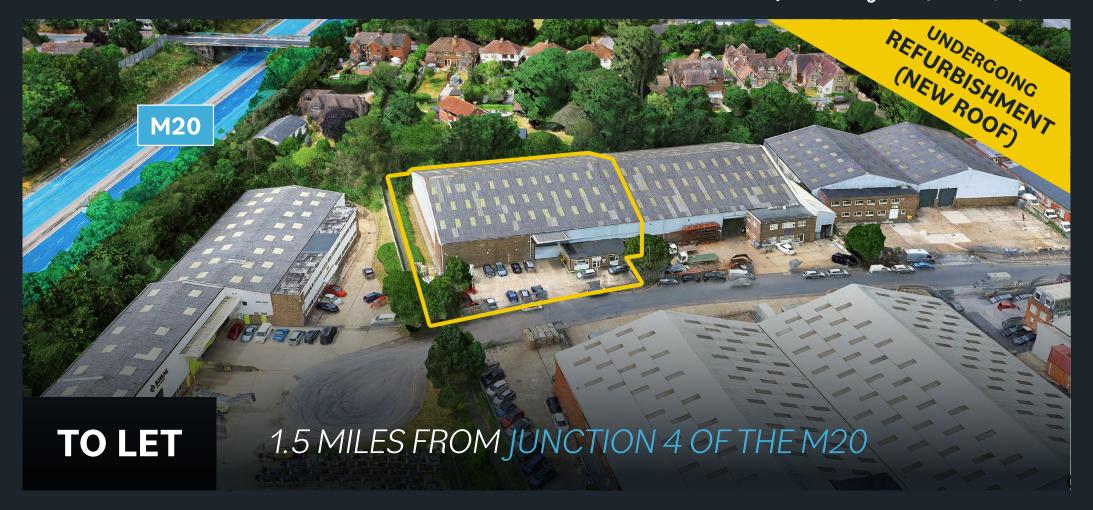

# SEMI-DETACHED WAREHOUSE UNIT 16,340 SQ FT (1,518 sq m)

#### Location

The premises are situated close to the New Hythe Business Park in Aylesford. The estate is approximately 1.5 miles from junction 4 of the M20 via New Hythe Lane and Leybourne Way providing quick and easy access to the M25, the national motorway network, the Channel Tunnel and ports to the South.

## **Description**

Unit F2 is a modern semi-detached warehouse unit of steel framed construction with front loading and an ample turning circle within a secure yard.

The unit has an internal eaves height of approximately 6.2 metres.