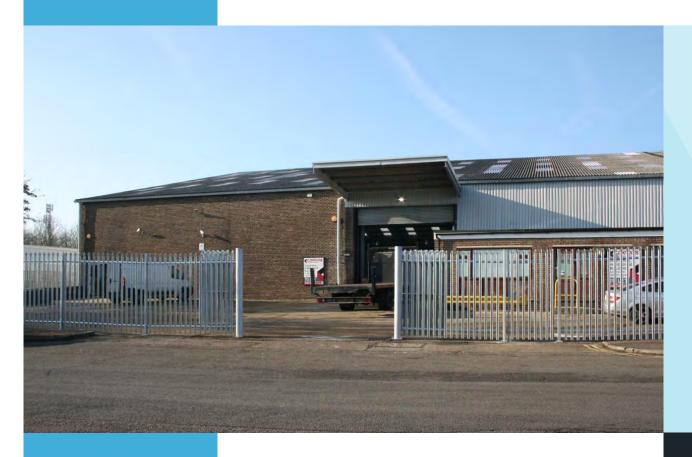

## **Description**

Unit F2 is a modern semi-detached warehouse unit of steel framed construction with front loading and an ample turning circle within a secure yard.

The unit has an internal eaves height of approximately 6.2 metres.

There is ground floor office accommodation with staff facilities including kitchenette and WCs.

- Undergoing refurbishment
- New roof
- Modern warehouse
- Office accommodation
- Secure yard sufficient for turning for articulated lorries
- Internal eaves 6.2m approx