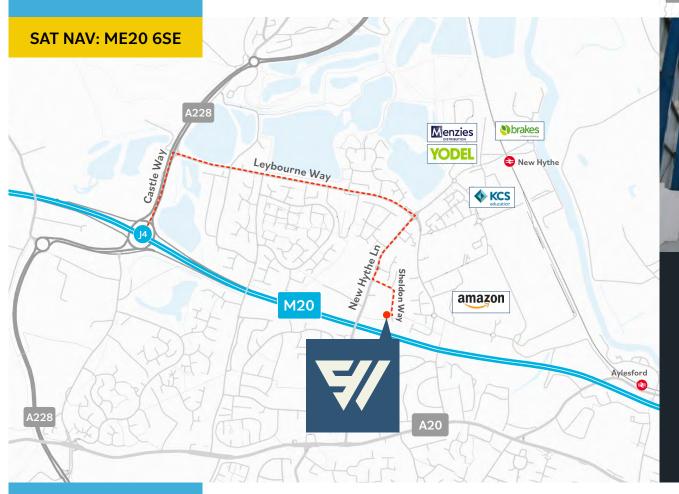

#### Location

The premises are situated close to the New Hythe Business Park in Aylesford. The estate is approximately 1.5 miles from junction 4 of the M20 via New Hythe Lane and Leybourne Way providing quick and easy access to the M25, the national motorway network, the Channel Tunnel and ports to the South.

Other occupiers within the area include Amazon, Yodel, Brake Brothers, Menzies Distribution, KCS and Whirlpool.