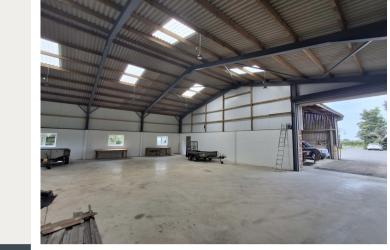

#### **DESCRIPTION**

- Industrial/warehouse unit located within a rural setting with parking provision.
- The unit provides for single and three phase electrics and is suitable for a wide variety of uses.
- Single storey facility providing electric full height roller shutter door.
- Excellent natural lighting provision via windows and daylighting panels.

### **ACCOMMODATION** (Gross Internal Area\*)

Ground floor 245.91 SQ M 2,647 SQ FT industrial/warehouse

Total 245.91 SQ M 2,647 SQ FT

\*The property has been measured in accordance with the RICS Property Measurements Standard 6th Edition