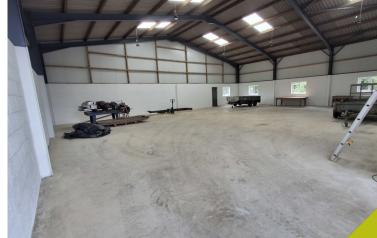

#### **DESCRIPTION**

- Industrial/warehouse unit located within a rural setting with parking provision.
- The unit provides for single and three phase electrics and is suitable for a wide variety of uses.
- Single storey facility providing electric full height roller shutter door.
- Excellent natural lighting provision via windows and daylighting panels.

### **ACCOMMODATION** (Gross Internal Area\*)

Ground floor 245.91 SQ M 2,647 SQ FT industrial/warehouse

Total 245.91 SQ M 2,647 SQ FT

\*The property has been measured in accordance with the RICS Property Measurements Standard 6th Edition