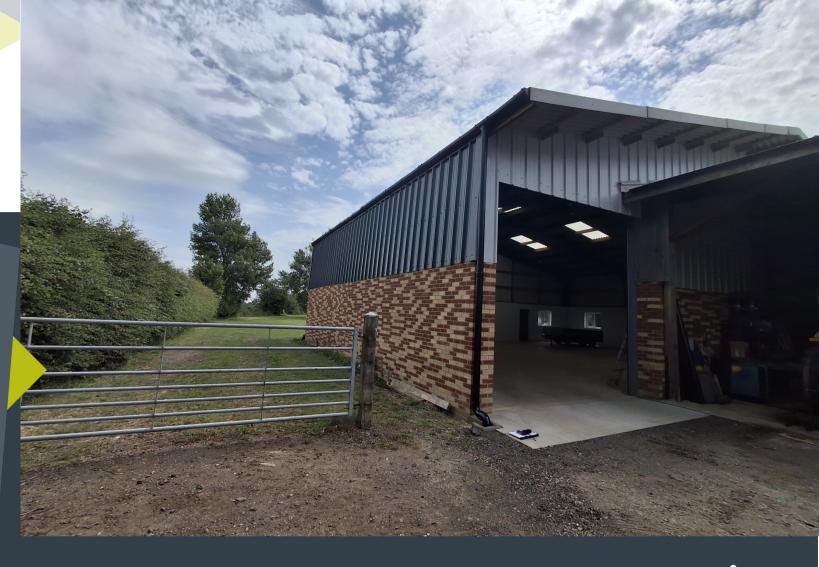

#### **DESCRIPTION**

- Industrial/warehouse unit located within a rural setting with parking provision.
- The unit provides for single and three phase electrics and is suitable for a wide variety of uses.
- Single storey facility providing electric full height roller shutter door.
- Excellent natural lighting provision via windows and daylighting panels.

### **ACCOMMODATION** (Gross Internal Area\*)

Ground floor 245.91 SQ M 2,647 SQ FT industrial/warehouse

Total 245.91 SQ M 2,647 SQ FT

\*The property has been measured in accordance with the RICS Property Measurements Standard 6th Edition