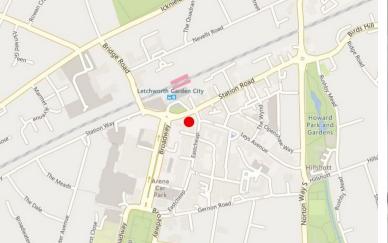

# LOCATION

- Located in Letchworth Garden City town centre. Letchworth Garden City was the world's first Garden City, founded in 1903.
- Within walking distance to Letchworth station with fast and frequent services to both London and Cambridge.
- 5 minute drive to A1 (M) junction 9.

/// what3words

///kind.saints.loudly

Google Maps

Click here