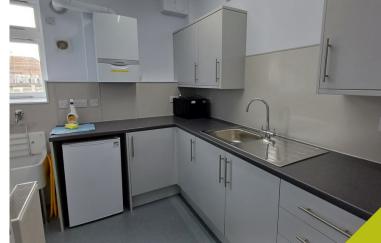

## **DESCRIPTION**

- First floor offices, located in the centre of Letchworth, opposite the train station.
- The property has been newly redecorated and has the benefit of entry phone system, gas central heating, shared kitchen and WC facilities.
- The rental is inclusive of heating, water, internal and external maintenance, as well as cleaning to common areas.
- The tenant is responsible for their own IT, electricity and payment of business rates, if applicable.