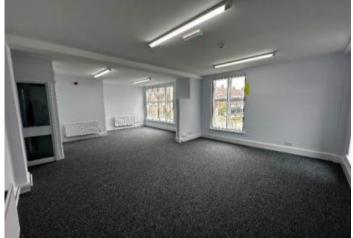

# TO LET

**455 Sq Ft** (42.27 Sq M)

- First Floor Offices
- Newly Redecorated
- Shared kitchen and WC facilities
- Close proximity to the train station

## **DESCRIPTION**

- First floor offices, located in the centre of Letchworth, opposite the train station.
- The property has been newly redecorated and has the benefit of entry phone system, gas central heating, shared kitchen and WC facilities.
- The rental is inclusive of heating, water, internal and external maintenance, as well as cleaning to common areas.
- The tenant is responsible for their own IT, electricity and payment of business rates, if applicable.

### **ACCOMMODATION**

| Suite A | 42.27 SQ M | 455 SQ FT |
|---------|------------|-----------|
| Total   | 42.27 SQ M | 455 SQ FT |

\*The property has been measured in accordance with the RICS Property Measurements Standard 6th Edition