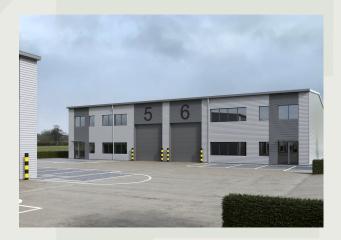

# To Let

Units 1-6, Drakes Farm, Drakes Drive, Long Crendon, HP18 9BA

Six High Specification Brand-New Units To Be Built With 6m Clear Eaves, Electric Roller Shutter Doors, 3-Phase Power And Parking.

Size: 3,038 - 18,700 Sq Ft

#### Location

Drakes Farm is prominently located on the southside of Drakes Drive, the access to the well-known Long Crendon Industrial Park.

Thame 2 miles, Aylesbury 10.5 miles, Oxford 14.6 miles, M40 Motorway Junction 7 5.4 miles

# Description

The units will be of steel portal frame construction with insulated profile clad roofs and elevations, 6m clear eaves height, 37.5 kN/Sqm floor loading, electric roller shutter doors, LED lighting, EV charging points and a total of 41 car spaces.