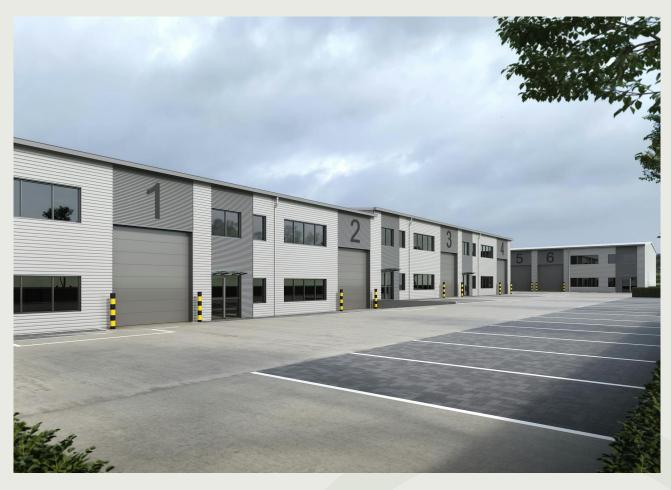

# To Let

Units 1-6, Drakes Farm, Drakes Drive, Long Crendon, HP18 9BA

Six High Specification Brand-New Units To Be Built With 6m Clear Eaves, Electric Roller Shutter Doors, 3-Phase Power And Parking.

Size: 3,038 - 18,700 Sq Ft

## Features:

- Six new units from 3,034 Sq ft GIA
- High specification, 6m clear eaves, 3 phase power and LED lighting
- EV charging spaces available
- Practical completion expected Q2, 2026
- BREEAM very good and Target EPC A

# Description

The units will be of steel portal frame construction with insulated profile clad roofs and elevations, 6m clear eaves height, 37.5 kN/Sqm floor loading, electric roller shutter doors, LED lighting, EV charging points and a total of 41 car spaces.