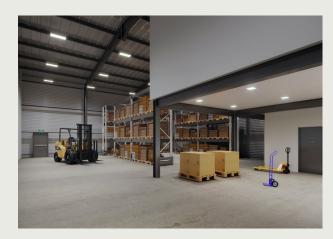

# Description

The units will be of steel portal frame construction with insulated profile clad roofs and elevations, 6m clear eaves height, 37.5 kN/Sqm floor loading, electric roller shutter doors, LED lighting, EV charging points and a total of 41 car spaces.

## Features:

- Six new units from 3,034 Sq ft GIA
- High specification, 6m clear eaves, 3 phase power and LED lighting
- EV charging spaces available
- Practical completion expected Q2, 2026
- BREEAM very good and Target EPC A