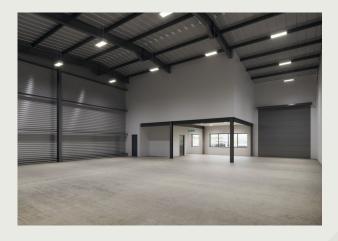

# Description

The units will be of steel portal frame construction with insulated profile clad roofs and elevations, 6m clear eaves height, 37.5 kN/Sqm floor loading, electric roller shutter doors, LED lighting, EV charging points and a total of 41 car spaces.

## Features:

- Six new units from 3,034 Sq ft GIA
- High specification, 6m clear eaves, 3 phase power and LED lighting
- EV charging spaces available
- Practical completion expected Q2, 2026
- BREEAM very good and Target EPC A