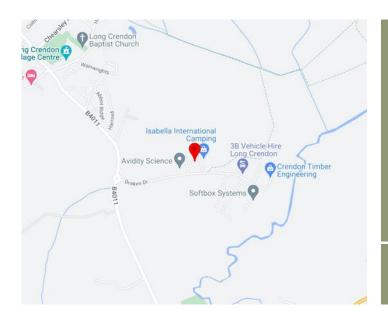

#### Location

Drakes Farm is prominently located on the southside of Drakes Drive, the access to the well-known Long Crendon Industrial Park.

Thame 2 miles, Aylesbury 10.5 miles, Oxford 14.6 miles, M40 Motorway Junction 7 5.4 miles