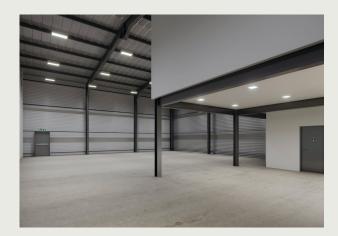

# Description

The units will be of steel portal frame construction with insulated profile clad roofs and elevations, 6m clear eaves height, 37.5 kN/Sqm floor loading, electric roller shutter doors, LED lighting, EV charging points and a total of 41 car spaces.

## Features:

- Six new units from 3,034 Sq ft GIA
- High specification, 6m clear eaves, 3 phase power and LED lighting
- EV charging spaces available
- Practical completion expected Q2, 2026
- BREEAM very good and Target EPC A