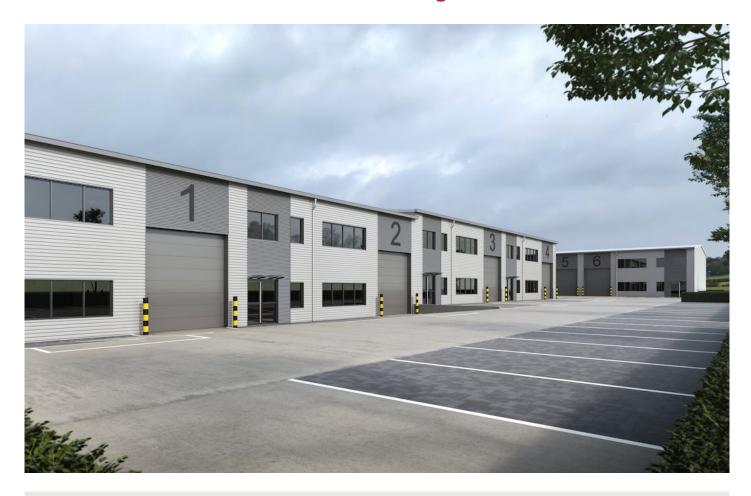

# To Let

Units 1-6, Drakes Farm, Drakes Drive, Long Crendon, HP18 9BA

Six High Specification Brand-New Units To Be Built With 6m Clear Eaves, Electric Roller Shutter Doors, 3-Phase Power And Parking.

Size: 3,038 - 18,700 Sq Ft

## Features:

- Six new units from 3,034 Sq ft GIA
- High specification, 6m clear eaves, 3 phase power and LED lighting
- EV charging spaces available
- Practical completion expected Q2, 2026
- BREEAM very good and Target EPC A

# Description

The units will be of steel portal frame construction with insulated profile clad roofs and elevations, 6m clear eaves height, 37.5 kN/Sqm floor loading, electric roller shutter doors, LED lighting, EV charging points and a total of 41 car spaces.