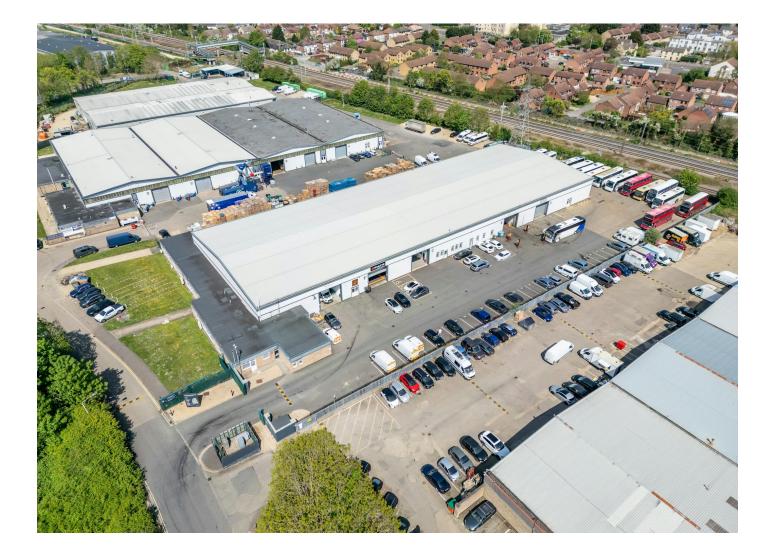

### OAKLEA HOUSE

Enterprise Way, Peterborough, PE3 8YQ

#### Description

Terraced industrial units of steel portal frame construction with roller shutter door and offices. This recently refurbished unit includes LED Lighting throughout and painted floors in the warehouse. The eaves height is 5.05 m (16ft 6inches). The office refurbishments will include air conditioning, LED lighting throughout, painted floor through the warehouse, redecoration, new carpet tiles and LED lights.

Units A, B, D & E Oaklea House are located off Enterprise Way, Bretton, Peterborough approximately 2 miles north of Peterborough city centre. Bretton is an established commercial area of Peterborough with good access to the A47, A1(M) via Peterborough ring road (Parkway) system. Nearby occupiers include E-Leather, Reliant Packaging, Smiths Motor Group and Europol.