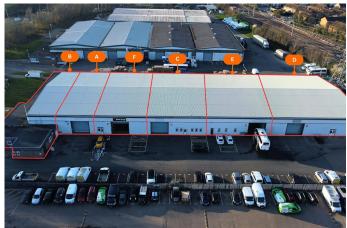

## IN GOOD COMPANY

Limesquare Business Park on Enterprise Way, Bretton, comprises 3 properties: Europol are the sole occupier of Ashwood House, Elmhurst House comprises 4 units, currently let to Reliant Packaging and R Howard. The third property, Oaklea House, is split into 6 units.

The accommodation comprises the following areas:

| Unit | Warehouse<br>(sq ft) | Ground Floor Office<br>(sq ft) | First Floor Office<br>(sq ft) | Total<br>(sq ft) |
|------|----------------------|--------------------------------|-------------------------------|------------------|
| В    | 2,315                | 3,119                          | -                             | 5,434            |
| А    | 4,555                | 1,708                          | -                             | 6,263            |
| С    | 6,156                | 721                            | 636                           | 7,513            |
| E    | 5,554                | 1,213                          | 1,227                         | 7,994            |
| D    | 9,628                | 1,826                          | -                             | 11,454           |