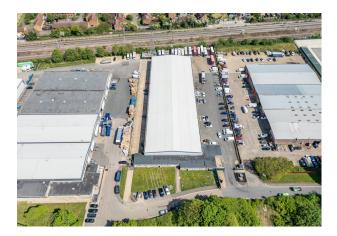

### OAKLEA HOUSE

Enterprise Way, Peterborough, PE3 8YQ

### OAKLEA HOUSE

LIMESQUARE BUSINESS PARK, ENTERPRISE WAY, PETERBOROUGH, PE3 8YQ

Single units from 5,434 sq ft (505 sq m) or opportunity to combine up to 38,658 sq ft (3,591 sq m)

OAKLEA HOUSE, LIMESQUARE BUSINESS PARK, ENTERPRISE WAY, PETERBOROUGH, PE3 8YQ

## IN GOOD COMPANY

Limesquare Business Park on Enterprise Way, Bretton, comprises 3 properties: Europol are the sole occupier of Ashwood House, Elmhurst House comprises 4 units, currently let to Reliant Packaging and R Howard. The third property, Oaklea House, is split into 6 units.