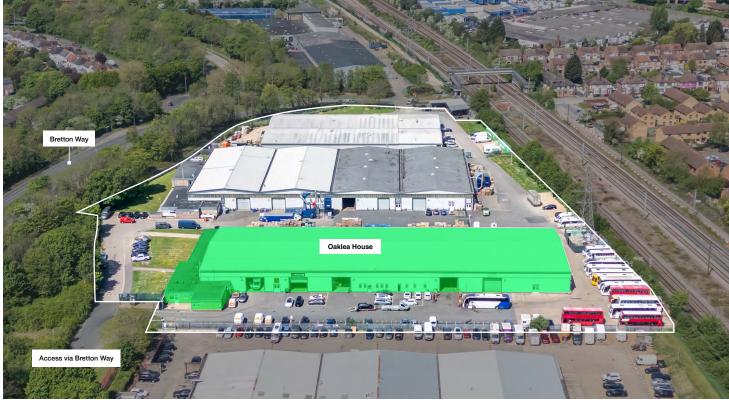

### OAKLEA HOUSE

Enterprise Way, Peterborough, PE3 8YQ

Units A, B, D & E Oaklea House are located off Enterprise Way, Bretton, Peterborough approximately 2 miles north of Peterborough city centre. Bretton is an established commercial area of Peterborough with good access to the A47, A1(M) via Peterborough ring road (Parkway) system. Nearby occupiers include E-Leather, Reliant Packaging, Smiths Motor Group and Europol.

### OAKLEA HOUSE

LIMESQUARE BUSINESS PARK, ENTERPRISE WAY, PETERBOROUGH, PE3 8YQ

Single units from 5,434 sq ft (505 sq m) or opportunity to combine up to 38,658 sq ft (3,591 sq m)

OAKLEA HOUSE, LIMESQUARE BUSINESS PARK, ENTERPRISE WAY, PETERBOROUGH, PE3 8YQ

## IN GOOD COMPANY

Limesquare Business Park on Enterprise Way, Bretton, comprises 3 properties: Europol are the sole occupier of Ashwood House, Elmhurst House comprises 4 units, currently let to Reliant Packaging and R Howard. The third property, Oaklea House, is split into 6 units.