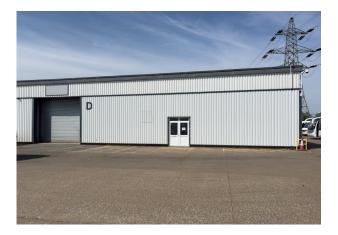

#### Description

Terraced industrial units of steel portal frame construction with roller shutter door and offices. This recently refurbished unit includes LED Lighting throughout and painted floors in the warehouse. The eaves height is 5.05 m (16ft 6inches). The office refurbishments will include air conditioning, LED lighting throughout, painted floor through the warehouse, redecoration, new carpet tiles and LED lights.

#### Accommodation

| Name     | sq ft  | sq m     | Rent         |
|----------|--------|----------|--------------|
| Unit - A | 6,263  | 581.85   | £7.50 /sq ft |
| Unit - B | 5,434  | 504.84   | £7.50 /sq ft |
| Unit - C | 7,513  | 697.98   | £7.50 /sq ft |
| Unit - D | 11,454 | 1,064.11 | £6.50 /sq ft |
| Unit - E | 7,994  | 742.67   | £7.50 /sq ft |
| Total    | 38,658 | 3,591.45 |              |