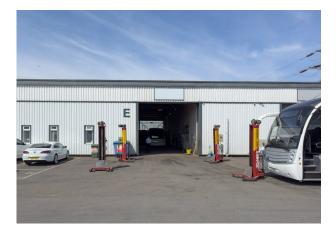

#### Accommodation

| Name     | sq ft  | sq m     | Rent         |
|----------|--------|----------|--------------|
| Unit - A | 6,263  | 581.85   | £7.50 /sq ft |
| Unit - B | 5,434  | 504.84   | £7.50 /sq ft |
| Unit - C | 7,513  | 697.98   | £7.50 /sq ft |
| Unit - D | 11,454 | 1,064.11 | £6.50 /sq ft |
| Unit - E | 7,994  | 742.67   | £7.50 /sq ft |
| Total    | 38,658 | 3,591.45 |              |

The accommodation comprises the following areas:

| Unit | Warehouse<br>(sq ft) | Ground Floor Office<br>(sq ft) | First Floor Office<br>(sq ft) | Total<br>(sq ft) |
|------|----------------------|--------------------------------|-------------------------------|------------------|
| В    | 2,315                | 3,119                          | -                             | 5,434            |
| А    | 4,555                | 1,708                          | -                             | 6,263            |
| С    | 6,156                | 721                            | 636                           | 7,513            |
| E    | 5,554                | 1,213                          | 1,227                         | 7,994            |
| D    | 9,628                | 1,826                          | -                             | 11,454           |