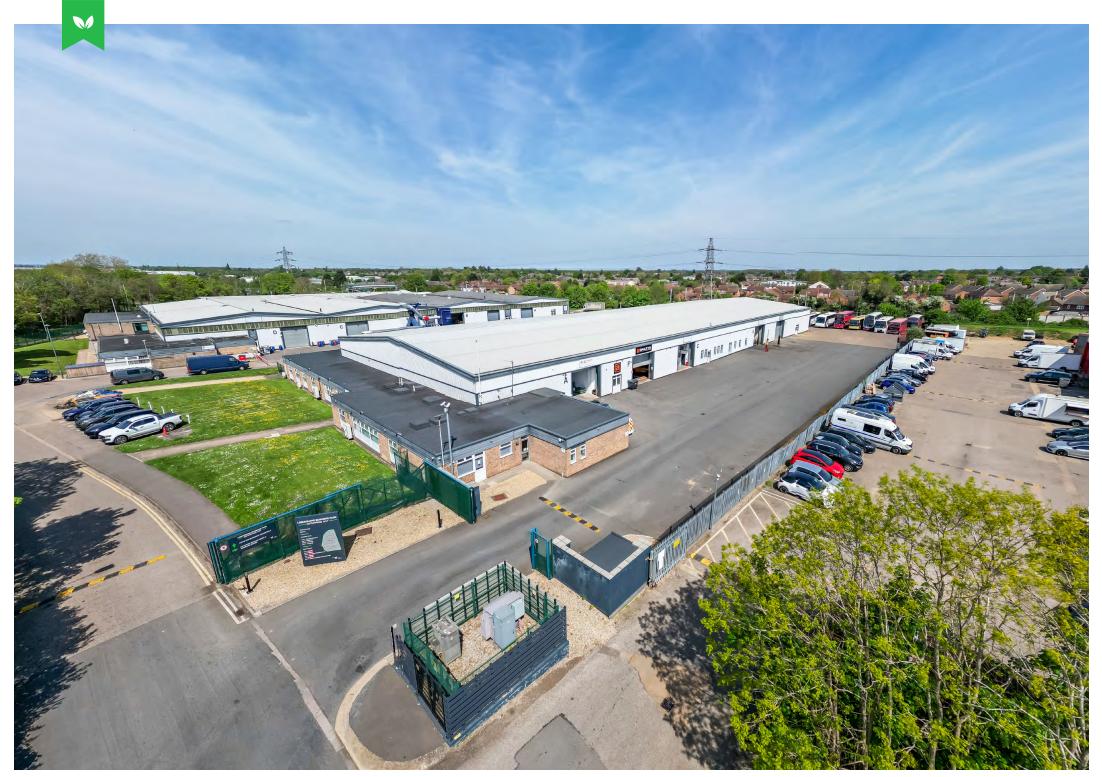

### OAKLEA HOUSE

Enterprise Way, Peterborough, PE3 8YQ

#### Description

Terraced industrial units of steel portal frame construction with roller shutter door and offices. This recently refurbished unit includes LED Lighting throughout and painted floors in the warehouse. The eaves height is 5.05 m (16ft 6inches). The office refurbishments will include air conditioning, LED lighting throughout, painted floor through the warehouse, redecoration, new carpet tiles and LED lights.

Units A, B, D & E Oaklea House are located off Enterprise Way, Bretton, Peterborough approximately 2 miles north of Peterborough city centre. Bretton is an established commercial area of Peterborough with good access to the A47, A1(M) via Peterborough ring road (Parkway) system. Nearby occupiers include E-Leather, Reliant Packaging, Smiths Motor Group and Europol.