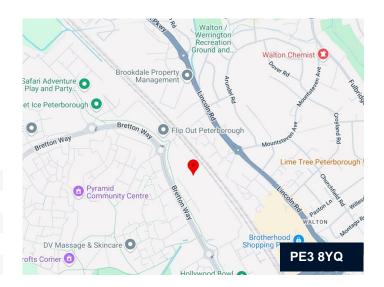

# LOCATION

CASTOR

& A14

The property is located in the historic Cathedral city of Peterborough in the northwest of the county of Cambridgeshire. It is approximately 35 miles northwest of Cambridge, 40 miles east of Leicester and 80 miles north of London. It sits on the border of East Anglia and the East Midlands. Peterborough has a long-established history of being a city of entrepreneurs with the seventh highest business start-up rate in England.

City Centre **POSTCODE: PE3 8YQ** 

SOKE PARKWAY

Limesquare Business Park

allows direct access to London King's

Cross with a fastest journey time of

approximately 50 minutes.

Oaklea House lies just 1/2 mile from the A47, which provides direct access to the A1(M), M11 and M1 motorways.