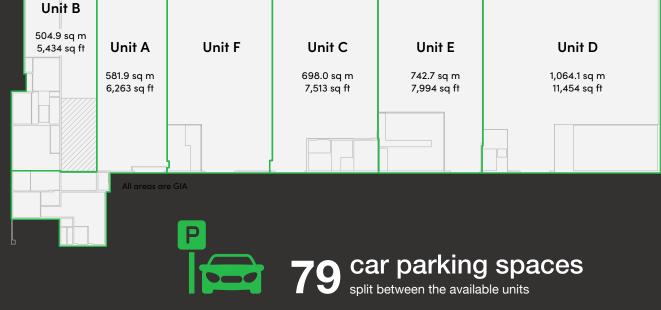

#### Accommodation

| Name     | sq ft  | sq m     | Rent         |
|----------|--------|----------|--------------|
| Unit - A | 6,263  | 581.85   | £7.50 /sq ft |
| Unit - B | 5,434  | 504.84   | £7.50 /sq ft |
| Unit - C | 7,513  | 697.98   | £7.50 /sq ft |
| Unit - D | 11,454 | 1,064.11 | £6.50 /sq ft |
| Unit - E | 7,994  | 742.67   | £7.50 /sq ft |
| Total    | 38,658 | 3,591.45 |              |

The accommodation comprises the following areas:

| Unit | Warehouse<br>(sq ft) | Ground Floor Office<br>(sq ft) | First Floor Office<br>(sq ft) | Total<br>(sq ft) |
|------|----------------------|--------------------------------|-------------------------------|------------------|
| В    | 2,315                | 3,119                          | -                             | 5,434            |
| А    | 4,555                | 1,708                          | -                             | 6,263            |
| С    | 6,156                | 721                            | 636                           | 7,513            |
| E    | 5,554                | 1,213                          | 1,227                         | 7,994            |
| D    | 9,628                | 1,826                          | -                             | 11,454           |

Allocated parking area totalling 79 spaces split between the available units.