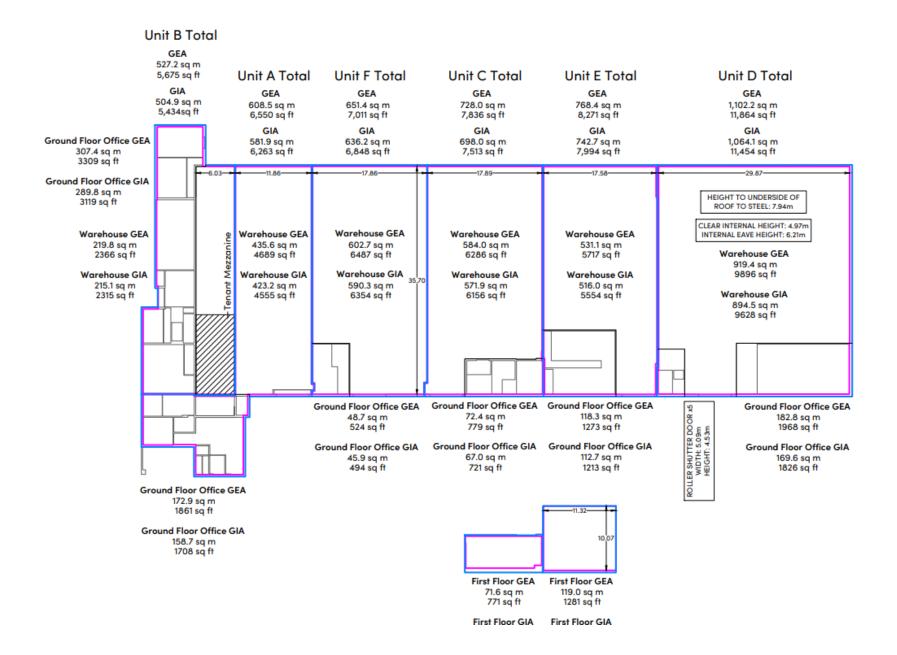

#### Accommodation

| Name     | sq ft  | sq m     | Rent         |
|----------|--------|----------|--------------|
| Unit - A | 6,263  | 581.85   | £7.50 /sq ft |
| Unit - B | 5,434  | 504.84   | £7.50 /sq ft |
| Unit - C | 7,513  | 697.98   | £7.50 /sq ft |
| Unit - D | 11,454 | 1,064.11 | £6.50 /sq ft |
| Unit - E | 7,994  | 742.67   | £7.50 /sq ft |
| Total    | 38,658 | 3,591.45 |              |

The accommodation comprises the following areas:

| Unit | Warehouse<br>(sq ft) | Ground Floor Office<br>(sq ft) | First Floor Office<br>(sq ft) | Total<br>(sq ft) |
|------|----------------------|--------------------------------|-------------------------------|------------------|
| В    | 2,315                | 3,119                          | -                             | 5,434            |
| А    | 4,555                | 1,708                          | -                             | 6,263            |
| С    | 6,156                | 721                            | 636                           | 7,513            |
| E    | 5,554                | 1,213                          | 1,227                         | 7,994            |
| D    | 9,628                | 1,826                          | -                             | 11,454           |