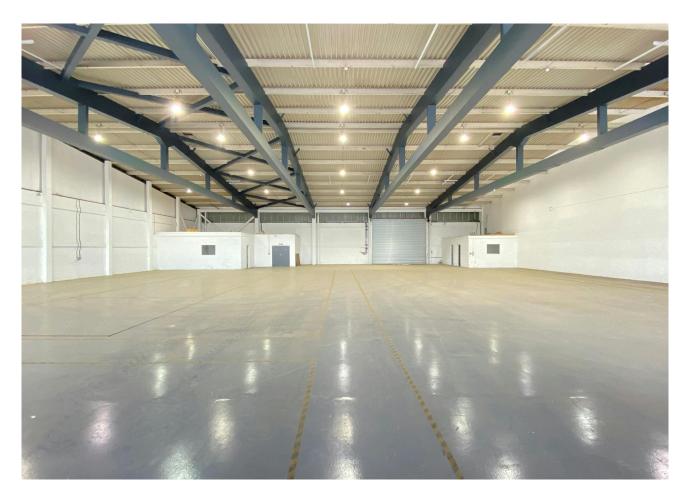

#### Description

Terraced industrial units of steel portal frame construction with roller shutter door and offices. This recently refurbished unit includes LED Lighting throughout and painted floors in the warehouse. The eaves height is 5.05 m (16ft 6inches). The office refurbishments will include air conditioning, LED lighting throughout, painted floor through the warehouse, redecoration, new carpet tiles and LED lights.

Terrace of steel portal frame industrial units with 5.05m eaves height, based within Oaklea House in Limesquare Business Park offering both industrial/warehouse and office space. The refurbishment will include painted floors and LED lighting throughout. In addition, the offices also benefit from redecoration, new carpet tiles and air conditioning.