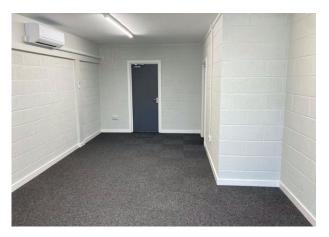

#### Description

Terraced industrial units of steel portal frame construction with roller shutter door and offices. This recently refurbished unit includes LED Lighting throughout and painted floors in the warehouse. The eaves height is 5.05 m (16ft 6inches). The office refurbishments will include air conditioning, LED lighting throughout, painted floor through the warehouse, redecoration, new carpet tiles and LED lights.

Terrace of steel portal frame industrial units with 5.05m eaves height, based within Oaklea House in Limesquare Business Park offering both industrial/warehouse and office space. The refurbishment will include painted floors and LED lighting throughout. In addition, the offices also benefit from redecoration, new carpet tiles and air conditioning.