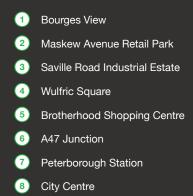

# LOCATION

CASTOR

& A14

The property is located in the historic Cathedral city of Peterborough in the northwest of the county of Cambridgeshire. It is approximately 35 miles northwest of Cambridge, 40 miles east of Leicester and 80 miles north of London. It sits on the border of East Anglia and the East Midlands. Peterborough has a long-established history of being a city of entrepreneurs with the seventh highest business start-up rate in England.

It also has a strong base of manufacturing and skilled tradespeople businesses with companies such as Perkins Engines, Royal Haskoning, Whirlpool and Forterra to name just a few. These sorts of industries support a well-developed industrial and trade park market across the city.

City Centre **POSTCODE: PE3 8YQ** 

SOKE PARKWAY

Limesquare Business Park

allows direct access to London King's

Cross with a fastest journey time of

approximately 50 minutes.

Oaklea House lies just 1/2 mile from the A47, which provides direct access to the A1(M), M11 and M1 motorways.