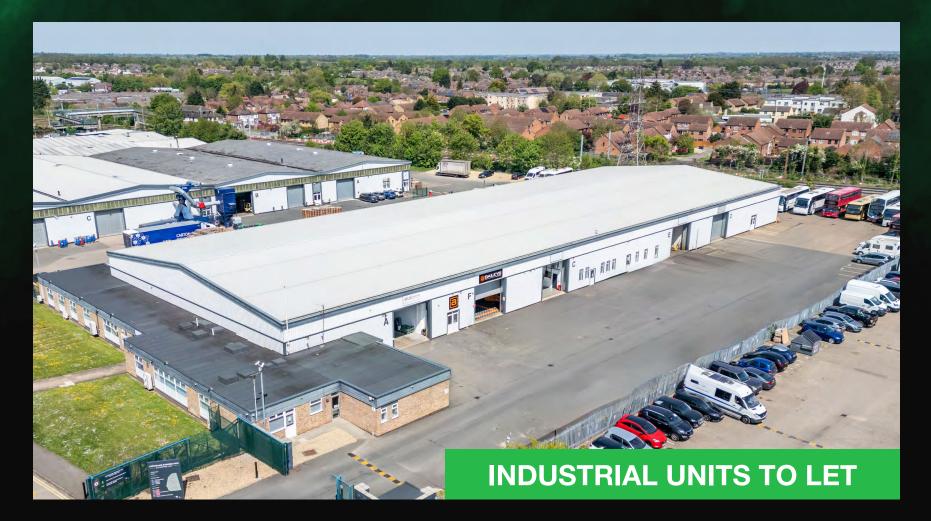

Units A, B, D & E Oaklea House are located off Enterprise Way, Bretton, Peterborough approximately 2 miles north of Peterborough city centre. Bretton is an established commercial area of Peterborough with good access to the A47, A1(M) via Peterborough ring road (Parkway) system. Nearby occupiers include E-Leather, Reliant Packaging, Smiths Motor Group and Europol.

Established commercial area with excellent connectivity

Units C & D have already been refurbished by the landlord, with the remaining units scheduled to follow. There is an opportunity to engage early to tailor specifications and potentially combine units to suit individual requirements.

## IN GOOD COMPANY

Limesquare Business Park on Enterprise Way, Bretton, comprises 3 properties: Europol are the sole occupier of Ashwood House, Elmhurst House comprises 4 units, currently let to Reliant Packaging and R Howard. The third property, Oaklea House, is split into 6 units.