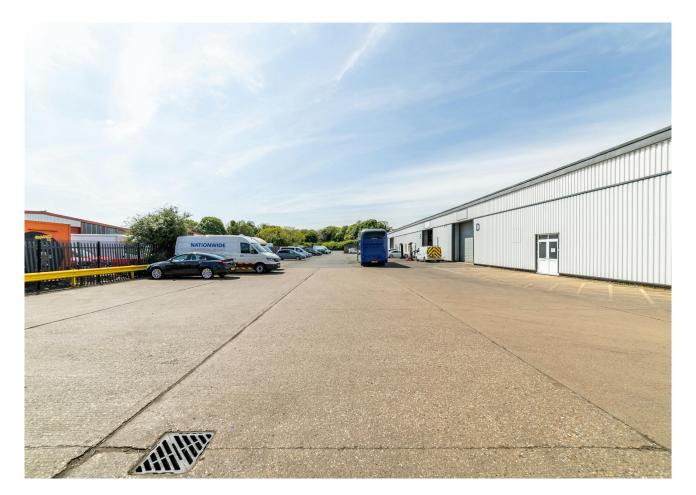

#### Description

Terraced industrial units of steel portal frame construction with roller shutter door and offices. This recently refurbished unit includes LED Lighting throughout and painted floors in the warehouse. The eaves height is 5.05 m (16ft 6inches). The office refurbishments will include air conditioning, LED lighting throughout, painted floor through the warehouse, redecoration, new carpet tiles and LED lights.

Allocated parking area totalling 79 spaces split between the available units.