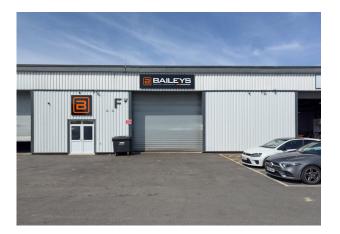

#### Description

Terraced industrial units of steel portal frame construction with roller shutter door and offices. This recently refurbished unit includes LED Lighting throughout and painted floors in the warehouse. The eaves height is 5.05 m (16ft 6inches). The office refurbishments will include air conditioning, LED lighting throughout, painted floor through the warehouse, redecoration, new carpet tiles and LED lights.

Terrace of steel portal frame industrial units with 5.05m eaves height, based within Oaklea House in Limesquare Business Park offering both industrial/warehouse and office space. The refurbishment will include painted floors and LED lighting throughout. In addition, the offices also benefit from redecoration, new carpet tiles and air conditioning.