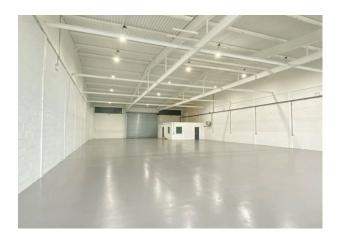

#### Description

Terraced industrial units of steel portal frame construction with roller shutter door and offices. This recently refurbished unit includes LED Lighting throughout and painted floors in the warehouse. The eaves height is 5.05 m (16ft 6inches). The office refurbishments will include air conditioning, LED lighting throughout, painted floor through the warehouse, redecoration, new carpet tiles and LED lights.

Terrace of steel portal frame industrial units with 5.05m eaves height, based within Oaklea House in Limesquare Business Park offering both industrial/warehouse and office space. The refurbishment will include painted floors and LED lighting throughout. In addition, the offices also benefit from redecoration, new carpet tiles and air conditioning.