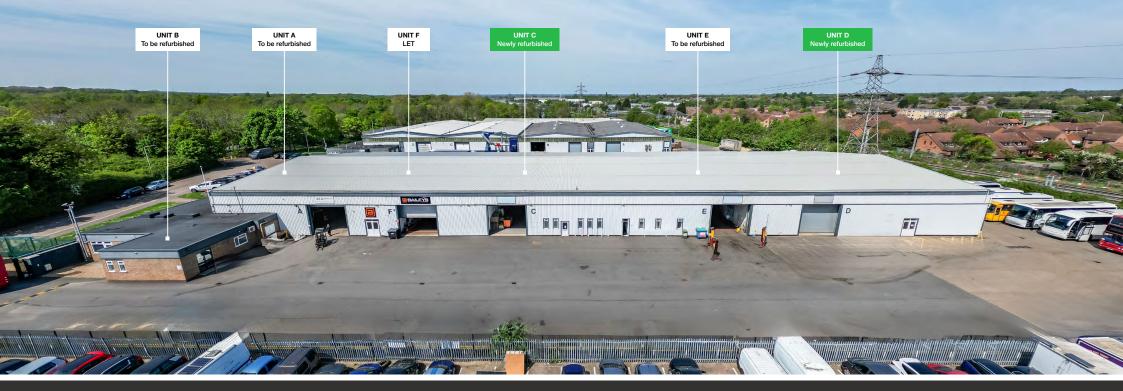

Established commercial area with excellent connectivity

Units C & D have already been refurbished by the landlord, with the remaining units scheduled to follow. There is an opportunity to engage early to tailor specifications and potentially combine units to suit individual requirements.

## IN GOOD COMPANY

Limesquare Business Park on Enterprise Way, Bretton, comprises 3 properties: Europol are the sole occupier of Ashwood House, Elmhurst House comprises 4 units, currently let to Reliant Packaging and R Howard. The third property, Oaklea House, is split into 6 units.

The accommodation comprises the following areas:

| Unit | Warehouse<br>(sq ft) | Ground Floor Office<br>(sq ft) | First Floor Office<br>(sq ft) | Total<br>(sq ft) |
|------|----------------------|--------------------------------|-------------------------------|------------------|
| В    | 2,315                | 3,119                          | -                             | 5,434            |
| А    | 4,555                | 1,708                          | -                             | 6,263            |
| С    | 6,156                | 721                            | 636                           | 7,513            |
| E    | 5,554                | 1,213                          | 1,227                         | 7,994            |
| D    | 9,628                | 1,826                          | -                             | 11,454           |