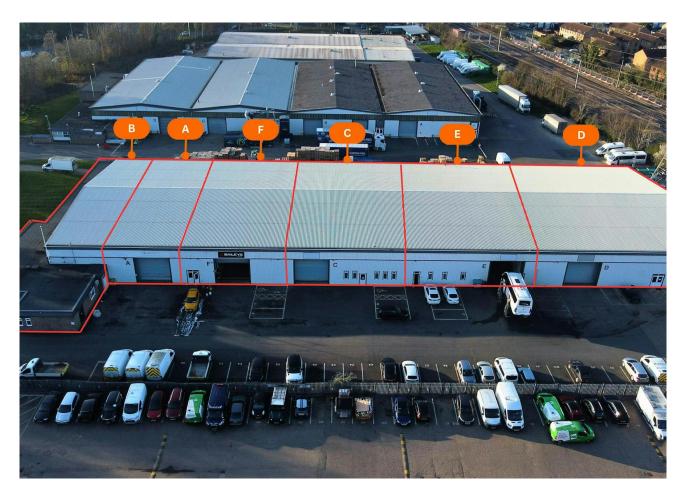

#### Accommodation

| Name     | sq ft  | sq m     | Rent         |
|----------|--------|----------|--------------|
| Unit - A | 6,263  | 581.85   | £7.50 /sq ft |
| Unit - B | 5,434  | 504.84   | £7.50 /sq ft |
| Unit - C | 7,513  | 697.98   | £7.50 /sq ft |
| Unit - D | 11,454 | 1,064.11 | £6.50 /sq ft |
| Unit - E | 7,994  | 742.67   | £7.50 /sq ft |
| Total    | 38,658 | 3,591.45 |              |

The accommodation comprises the following areas:

| Unit | Warehouse<br>(sq ft) | Ground Floor Office<br>(sq ft) | First Floor Office<br>(sq ft) | Total<br>(sq ft) |
|------|----------------------|--------------------------------|-------------------------------|------------------|
| В    | 2,315                | 3,119                          | -                             | 5,434            |
| А    | 4,555                | 1,708                          | -                             | 6,263            |
| С    | 6,156                | 721                            | 636                           | 7,513            |
| E    | 5,554                | 1,213                          | 1,227                         | 7,994            |
| D    | 9,628                | 1,826                          | -                             | 11,454           |