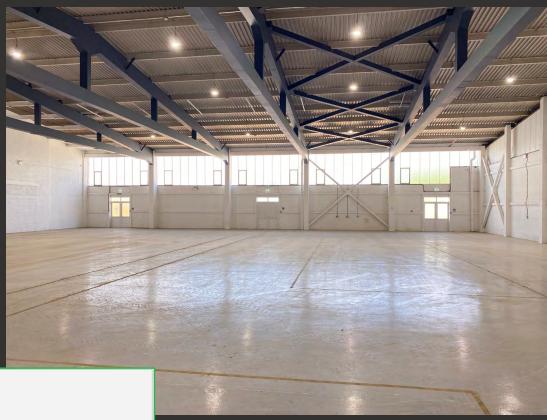

#### Description

Terraced industrial units of steel portal frame construction with roller shutter door and offices. This recently refurbished unit includes LED Lighting throughout and painted floors in the warehouse. The eaves height is 5.05 m (16ft 6inches). The office refurbishments will include air conditioning, LED lighting throughout, painted floor through the warehouse, redecoration, new carpet tiles and LED lights.

Terrace of steel portal frame industrial units with 5.05m eaves height, based within Oaklea House in Limesquare Business Park offering both industrial/warehouse and office space. The refurbishment will include painted floors and LED lighting throughout. In addition, the offices also benefit from redecoration, new carpet tiles and air conditioning.