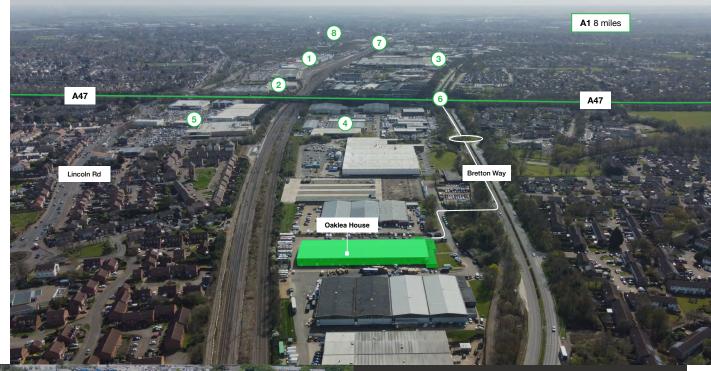

# LOCATION

CASTOR

& A14

The property is located in the historic Cathedral city of Peterborough in the northwest of the county of Cambridgeshire. It is approximately 35 miles northwest of Cambridge, 40 miles east of Leicester and 80 miles north of London. It sits on the border of East Anglia and the East Midlands. Peterborough has a long-established history of being a city of entrepreneurs with the seventh highest business start-up rate in England.

City Centre **POSTCODE: PE3 8YQ** 

SOKE PARKWAY

Limesquare Business Park

allows direct access to London King's

Cross with a fastest journey time of

approximately 50 minutes.

Oaklea House lies just 1/2 mile from the A47, which provides direct access to the A1(M), M11 and M1 motorways.