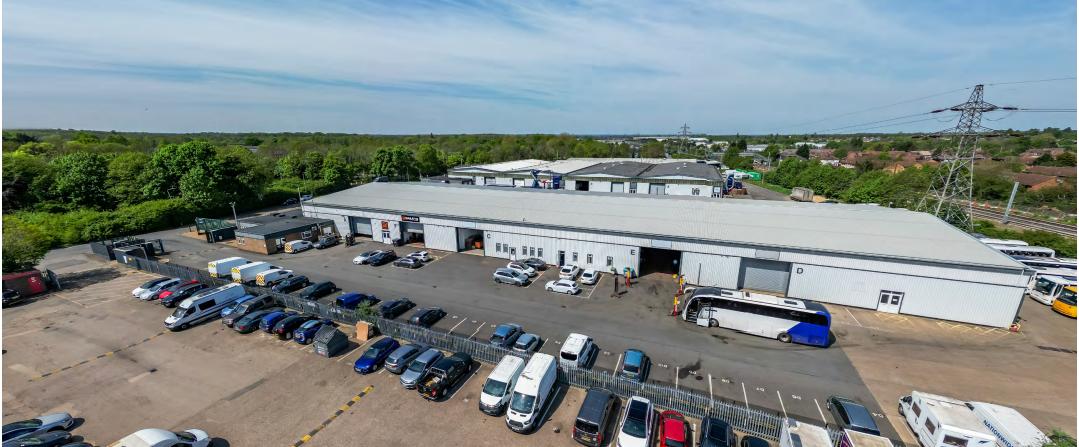

Units A, B, D & E Oaklea House are located off Enterprise Way, Bretton, Peterborough approximately 2 miles north of Peterborough city centre. Bretton is an established commercial area of Peterborough with good access to the A47, A1(M) via Peterborough ring road (Parkway) system. Nearby occupiers include E-Leather, Reliant Packaging, Smiths Motor Group and Europol.

Established commercial area with excellent connectivity

Units C & D have already been refurbished by the landlord, with the remaining units scheduled to follow. There is an opportunity to engage early to tailor specifications and potentially combine units to suit individual requirements.

## IN GOOD COMPANY

Limesquare Business Park on Enterprise Way, Bretton, comprises 3 properties: Europol are the sole occupier of Ashwood House, Elmhurst House comprises 4 units, currently let to Reliant Packaging and R Howard. The third property, Oaklea House, is split into 6 units.