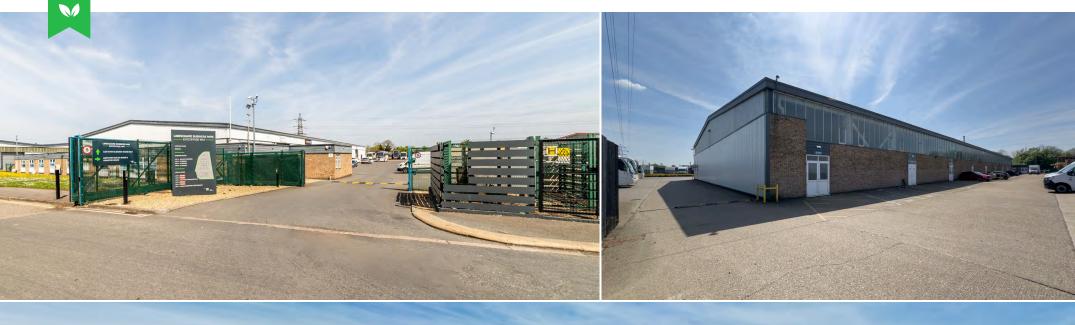

#### Description

Terraced industrial units of steel portal frame construction with roller shutter door and offices. This recently refurbished unit includes LED Lighting throughout and painted floors in the warehouse. The eaves height is 5.05 m (16ft 6inches). The office refurbishments will include air conditioning, LED lighting throughout, painted floor through the warehouse, redecoration, new carpet tiles and LED lights.

Terrace of steel portal frame industrial units with 5.05m eaves height, based within Oaklea House in Limesquare Business Park offering both industrial/warehouse and office space. The refurbishment will include painted floors and LED lighting throughout. In addition, the offices also benefit from redecoration, new carpet tiles and air conditioning.