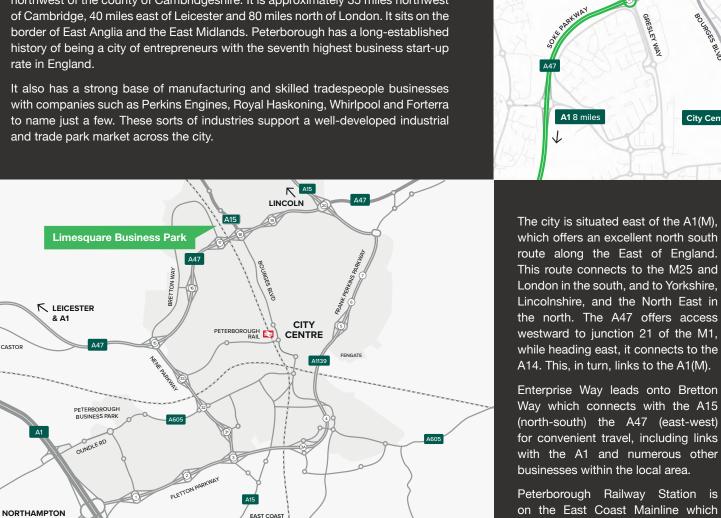

# LOCATION

CASTOR

& A14

The property is located in the historic Cathedral city of Peterborough in the northwest of the county of Cambridgeshire. It is approximately 35 miles northwest of Cambridge, 40 miles east of Leicester and 80 miles north of London. It sits on the border of East Anglia and the East Midlands. Peterborough has a long-established history of being a city of entrepreneurs with the seventh highest business start-up rate in England.

It also has a strong base of manufacturing and skilled tradespeople businesses with companies such as Perkins Engines, Royal Haskoning, Whirlpool and Forterra to name just a few. These sorts of industries support a well-developed industrial and trade park market across the city.

City Centre **POSTCODE: PE3 8YQ** 

SOKE PARKWAY

Limesquare Business Park

allows direct access to London King's

Cross with a fastest journey time of

approximately 50 minutes.

Oaklea House lies just 1/2 mile from the A47, which provides direct access to the A1(M), M11 and M1 motorways.