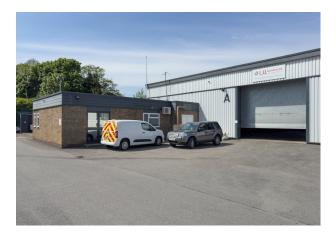

#### Accommodation

| Name     | sq ft  | sq m     | Rent         |
|----------|--------|----------|--------------|
| Unit - A | 6,263  | 581.85   | £7.50 /sq ft |
| Unit - B | 5,434  | 504.84   | £7.50 /sq ft |
| Unit - C | 7,513  | 697.98   | £7.50 /sq ft |
| Unit - D | 11,454 | 1,064.11 | £6.50 /sq ft |
| Unit - E | 7,994  | 742.67   | £7.50 /sq ft |
| Total    | 38,658 | 3,591.45 |              |

## IN GOOD COMPANY

Limesquare Business Park on Enterprise Way, Bretton, comprises 3 properties: Europol are the sole occupier of Ashwood House, Elmhurst House comprises 4 units, currently let to Reliant Packaging and R Howard. The third property, Oaklea House, is split into 6 units.