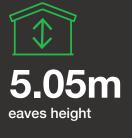

### **Key Highlights**

- 5,434 to 38,658 sq ft
- Option to combine units
- EPC Rating: B
- 3 phase power

- Secure site
- Roller shutter door
- Eaves Height 5.05m
- To be refurbished

SAVILLS Peterborough Stuart House Peterborough PE1 1QF 01733 344 414 savills.co.uk

#### Description

Terraced industrial units of steel portal frame construction with roller shutter door and offices. This recently refurbished unit includes LED Lighting throughout and painted floors in the warehouse. The eaves height is 5.05 m (16ft 6inches). The office refurbishments will include air conditioning, LED lighting throughout, painted floor through the warehouse, redecoration, new carpet tiles and LED lights.

Terrace of steel portal frame industrial units with 5.05m eaves height, based within Oaklea House in Limesquare Business Park offering both industrial/warehouse and office space. The refurbishment will include painted floors and LED lighting throughout. In addition, the offices also benefit from redecoration, new carpet tiles and air conditioning.