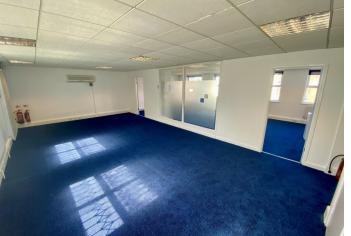

#### **DESCRIPTION**

- Comprising a purpose-built office building in Luton town centre offering a number of office suites with secure allocated car parking.
- Each suite benefits from gas central heating, air conditioning, suspended ceilings with inset CAT II and LED lighting, telephone entry system, kitchenette facilities, communal W/Cs as well as 24/7 access.

### **ACCOMMODATION** (Net Internal Area\*)

| 1st Floor Suite 1 | 163.97 SQ M 1,765 SQ FT |
|-------------------|-------------------------|
| 2nd Floor Suite 1 | 133.68 SQ M 1,439 SQ FT |
| 2nd Floor Suite 2 | 80.36 SQ M 865 SQ FT    |
| Total             | 378.01 SQ M 4,069 SQ FT |
|                   |                         |