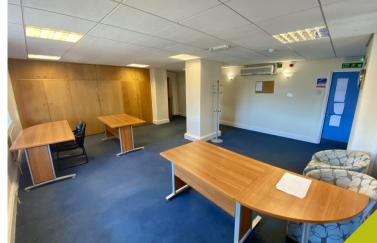

#### **DESCRIPTION**

- Comprising a purpose-built office building in Luton town centre offering a number of office suites with secure allocated car parking.
- Each suite benefits from gas central heating, air conditioning, suspended ceilings with inset CAT II and LED lighting, telephone entry system, kitchenette facilities, communal W/Cs as well as 24/7 access.

### **ACCOMMODATION** (Net Internal Area\*)

| 1st Floor Suite 1 | 163.97 SQ M 1,765 SQ FT |
|-------------------|-------------------------|
| 2nd Floor Suite 1 | 133.68 SQ M 1,439 SQ FT |
| 2nd Floor Suite 2 | 80.36 SQ M 865 SQ FT    |
| Total             | 378.01 SQ M 4,069 SQ FT |
|                   |                         |