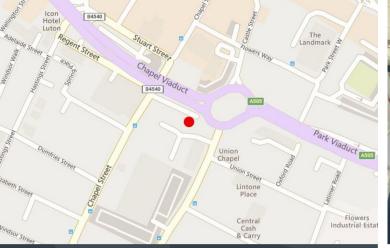

### LOCATION

- Situated within Luton town centre just off the castle street A505 roundabout, the property is easily accessible by car, public transport and
- Luton mainline and Luton airport parkway railway stations are within 1 miles respectively providing access to central London in under 30 minutes as well as The North.
- The M1 Junction (10) is 1.2 miles distant giving access to the wider road network.
- The property is within walking distance of George Street and The Point, Luton's principle retail area where there are a multitude of staff amenities.

/// what3words

///tuned.vows.crowned

Google Maps

Click here