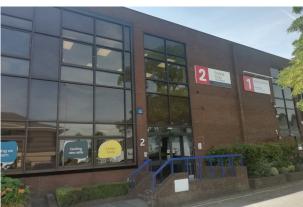

#### Description

The property comprises of a mid terrace industrial/warehouse unit with modern two storey offices, allocated parking spaces and rear yard/loading area suitable for articulated lorry deliveries.

#### **Property Highlights / Amenities**

Build Status: Refurbished