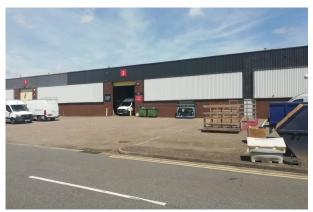

# TO LET

19,524 sq ft

(1,813.84 sq m)

- 5.5m rising to 7.8m clear height warehouse
- Loading door, 3 Phase power, gas and water connected
- Generous loading area and yard to the rear
- Offices with separate access and parking directly fronting Western Road

#### Description

The property comprises of a mid terrace industrial/warehouse unit with modern two storey offices, allocated parking spaces and rear yard/loading area suitable for articulated lorry deliveries.