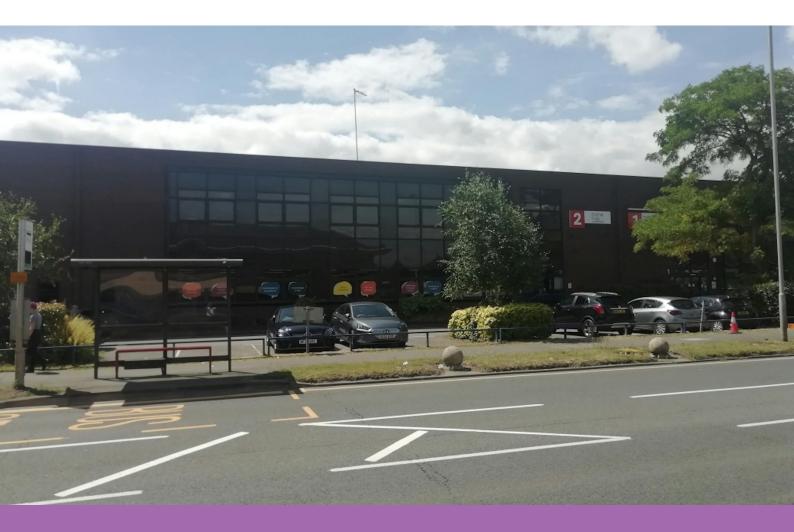

## Unit 2

The Western Centre, Western Road, Bracknell, RG12 1RW

Industrial, Trade Counter

#### Description

The property comprises of a mid terrace industrial/warehouse unit with modern two storey offices, allocated parking spaces and rear yard/loading area suitable for articulated lorry deliveries.

#### Location

The Western Centre is prominently situated adjacent to Western Road which adjoins Wokingham Road (B3408) providing access to the Town Centre and the Berkshire Way (A329) via East Hampstead Road. Bracknell is strategically placed between the M3 and M4 motorways which are accessed via the A322 and A329(M) respectively. Both links provide excellent access to the M25 and the national motorway network.