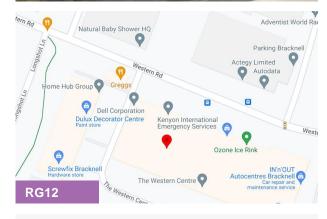

#### Location

The Western Centre is prominently situated adjacent to Western Road which adjoins Wokingham Road (B3408) providing access to the Town Centre and the Berkshire Way (A329) via East Hampstead Road. Bracknell is strategically placed between the M3 and M4 motorways which are accessed via the A322 and A329(M) respectively. Both links provide excellent access to the M25 and the national motorway network.