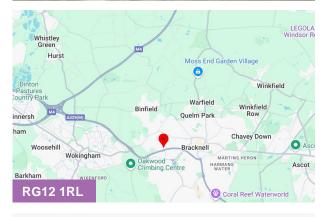

## Unit 4

Longshot Industrial Estate, Bracknell, RG12 1RL

Industrial

#### Location

Located midway between the M3 & M4 Motorways. With further nearby links such as the A329 and A322 offering good access to the M25, Heathrow, London and the South East & South West.

Bracknell Town Centre is a short drive away offering a wide range of Retail and Leisure facilities. The newly developed Lexicon Centre boasts outlets such as Waitrose, M&S, Fenwicks, Pret, Gails, Wagamamas to name a few. A Greggs Takeaway is located at the end of Longshot Lane.