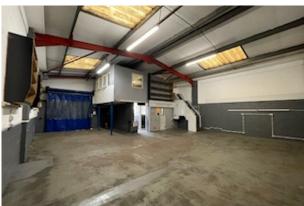

#### Description

This conveniently located Industrial unit is situated in the heart of Bracknell's Commercial District. It offers a Roller Shutter door (Height. 3.0m, Width 2.9m), Phase 3 Electricity, Kitchen, WC, and first floor mezzanine office and storage space. This unit has 2 allocated parking spaces.

Ideal for Storage and/or Workshop Use.

\*Please note this unit is not suitable for gym use or motor trade\*