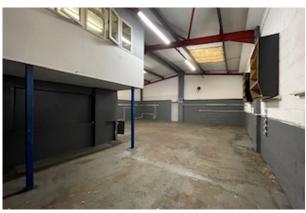

#### Description

This conveniently located Industrial unit is situated in the heart of Bracknell's Commercial District. It offers a Roller Shutter door (Height. 3.0m, Width 2.9m), Phase 3 Electricity, Kitchen, WC, and first floor mezzanine office and storage space. This unit has 2 allocated parking spaces.

Ideal for Storage and/or Workshop Use.

\*Please note this unit is not suitable for gym use or motor trade\*