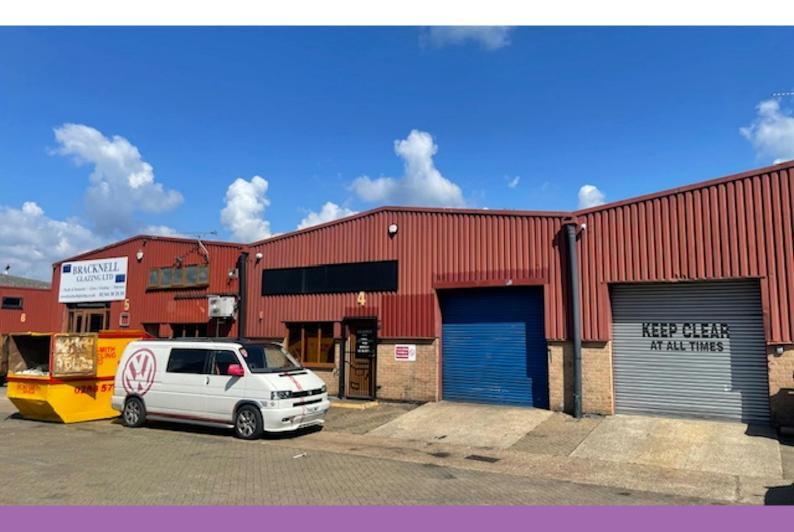

# Industrial Unit in Centre of Bracknell Commercial District

## Unit 4

Longshot Industrial Estate, Bracknell, RG12 1RL

Industrial

# TO LET

1,563 sq ft

(145.21 sq m)

- Centre of Bracknell Commercial District
- 2 Allocated Parking Spaces
- Roller Shutter Door
- Kitchen and W/C
- Eaves Ht. 4.02m Max Ht. 4.87m
- Good Access to J.10 M4 and J.3 of M3

#### Description

This conveniently located Industrial unit is situated in the heart of Bracknell's Commercial District. It offers a Roller Shutter door (Height. 3.0m, Width 2.9m), Phase 3 Electricity, Kitchen, WC, and first floor mezzanine office and storage space. This unit has 2 allocated parking spaces.