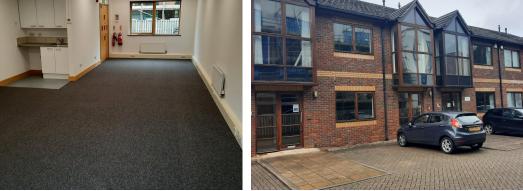

# Description

The subject property is a two - storey office building, situated on a business park overlooking the River Wey. The office has recently been refurbished and benefits from large double-glazed windows and a kitchenette. The space is airconditioned and heated by wall mounted radiators. The WC facilities are found on both the ground and first floors and there are five parking spaces.