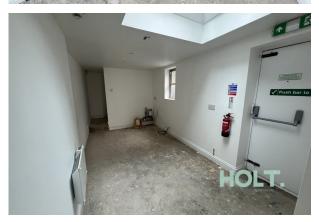

#### Description

14 Market Hill comprises a large open frontal retail space with kitchenette to the rear accompanied by a WC and a shared rear access alleyway. The property has recently been refurbished.

#### Accommodation

The accommodation comprises the following areas:

| Description | sq ft | sq m  |
|-------------|-------|-------|
| Retail Area | 507   | 47.10 |
| Kitchenette | 156   | 14.49 |
| Total       | 663   | 61.59 |