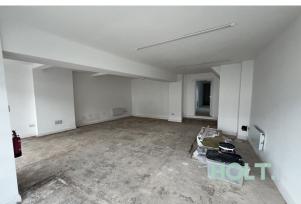

#### Description

14 Market Hill comprises a large open frontal retail space with kitchenette to the rear accompanied by a WC and a shared rear access alleyway. The property has recently been refurbished.

#### Accommodation

The accommodation comprises the following areas:

| Description | sq ft | sq m  |
|-------------|-------|-------|
| Retail Area | 507   | 47.10 |
| Kitchenette | 156   | 14.49 |
| Total       | 663   | 61.59 |