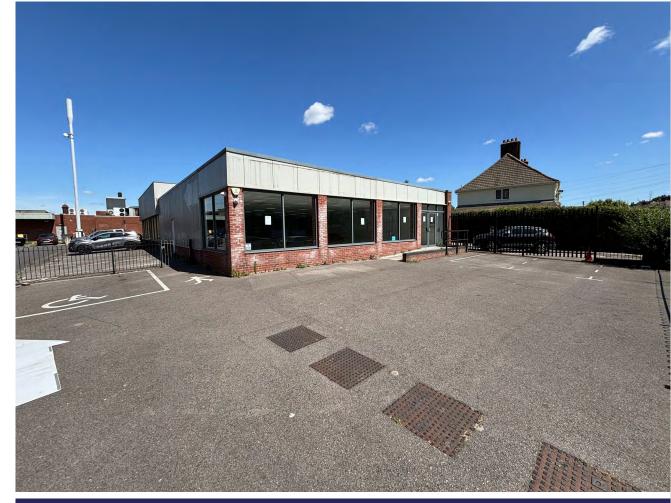

#### LOCATION

The property is situated within the densely populated district of Shirley in Southampton. The area is largely made up of residential and retail property. Adjacent occupiers include, Tesco, Lidl and McDonald's.

#### DESCRIPTION

The property consists of a large open-plan retail space, with small partitioned office to the rear. Additional benefits include WC facilities, a kitchen station and secure parking area.

Air conditioning throughout, 3 phase power and loading roller shutter door are all included within this property, therefore making this property suitable for a wide variety of potential tenants.