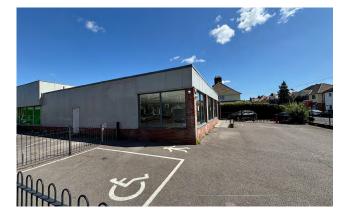

#### LOCATION

The property is situated within the densely populated district of Shirley in Southampton. The area is largely made up of residential and retail property. Adjacent occupiers include, Tesco, Lidl and McDonald's.

#### DESCRIPTION

The property consists of a large open-plan retail space, with small partitioned office to the rear. Additional benefits include WC facilities, a kitchen station and secure parking area.