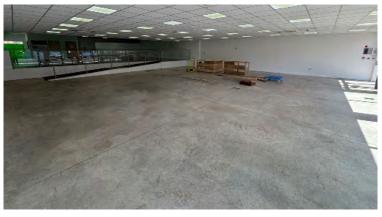

#### DESCRIPTION

The property consists of a large open-plan retail space, with small partitioned office to the rear. Additional benefits include WC facilities, a kitchen station and secure parking area.

#### ACCOMMODATION

| Floor Areas         | Sq Ft | Sq M |
|---------------------|-------|------|
| Total Internal Area | 4,203 | 391  |

Areas stated on a Gross Internal basis and measured in accordance with the RICS Code of Measuring Practice 6th Edition.