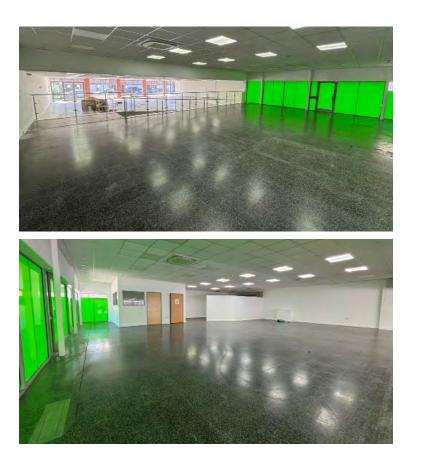

#### DESCRIPTION

The property consists of a large open-plan retail space, with small partitioned office to the rear. Additional benefits include WC facilities, a kitchen station and secure parking area.

Air conditioning throughout, 3 phase power and loading roller shutter door are all included within this property, therefore making this property suitable for a wide variety of potential tenants.

#### ACCOMMODATION

| Floor Areas         | Sq Ft | Sq M |
|---------------------|-------|------|
| Total Internal Area | 4,203 | 391  |

Areas stated on a Gross Internal basis and measured in accordance with the RICS Code of Measuring Practice 6th Edition.