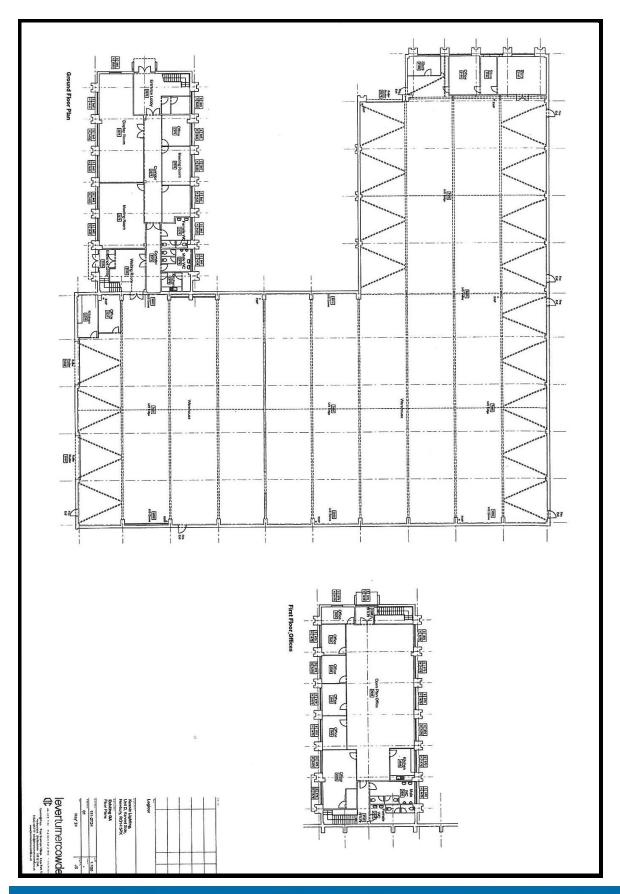

#### **DESCRIPTION**

Unit D1 & D2 is a self contained free standing warehouse incorporating ground and first floor offices.

The property benefits from the following:-

- \* 50 Parking spaces
- \* LED lighting
- \* 5m min eaves height
- \* Property to be Fully refurbished
- \* Ground & First Floor Office space
- \* Air conditioning
- \* 3 level access Loading doors

#### **ACCOMMODATION**

|                               | Sq. M.   | Sq. Ft. |
|-------------------------------|----------|---------|
| Warehouse                     | 2,308.50 | 24,848  |
| Ground Floor Office/reception | 317.1    | 3,413   |
| First Floor Office            | 316.9    | 3,411   |
| Total                         | 2,942.50 | 31,672  |

The property can be split with unit D1 comprising approx. 17,176 sq. ft. of warehouse and offices of 6,824 sq. ft. with Unit D2 comprising appox. 7,762 sq. ft. of warehouse only.