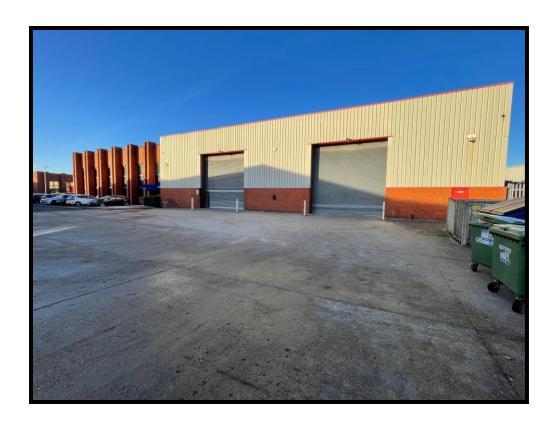

#### **DESCRIPTION**

Unit D1 & D2 is a self contained free standing warehouse incorporating ground and first floor offices.

The property benefits from the following:-

- \* 50 Parking spaces
- \* LED lighting
- \* 5m min eaves height
- \* Property to be Fully refurbished
- \* Ground & First Floor Office space
- \* Air conditioning
- \* 3 level access Loading doors

The property can be split with unit D1 comprising approx. 17,176 sq. ft. of warehouse and offices of 6,824 sq. ft. with Unit D2 comprising appox. 7,762 sq. ft. of warehouse only.