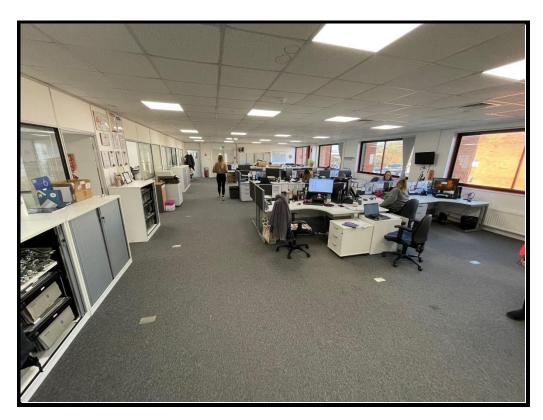

#### **DESCRIPTION**

Unit D1 & D2 is a self contained free standing warehouse incorporating ground and first floor offices.

The property benefits from the following:-

- \* 50 Parking spaces
- \* LED lighting
- \* 5m min eaves height
- \* Property to be Fully refurbished
- \* Ground & First Floor Office space
- \* Air conditioning
- \* 3 level access Loading doors

#### **ACCOMMODATION**

|                               | Sq. M.   | Sq. Ft. |
|-------------------------------|----------|---------|
| Warehouse                     | 2,308.50 | 24,848  |
| Ground Floor Office/reception | 317.1    | 3,413   |
| First Floor Office            | 316.9    | 3,411   |
| Total                         | 2,942.50 | 31,672  |