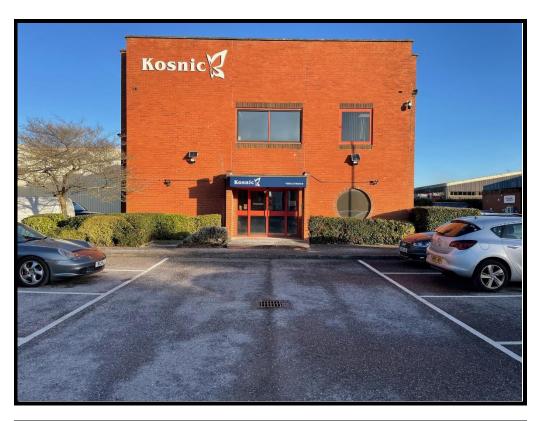

#### **SITUATION**

Kennetside is located off Bone Lane which is in the heart of Newbury's most established industrial estate. It is situated approx 0.5 miles to the east of Newbury Town centre and can be accessed from the A339 which runs North South through the town or from the A4 which runs East West and connects with Thatcham 4 miles to the East.

#### **DESCRIPTION**

Unit D1 & D2 is a self contained free standing warehouse incorporating ground and first floor offices.

The property benefits from the following:-

- \* 50 Parking spaces
- \* LED lighting
- \* 5m min eaves height
- \* Property to be Fully refurbished
- \* Ground & First Floor Office space
- \* Air conditioning
- \* 3 level access Loading doors