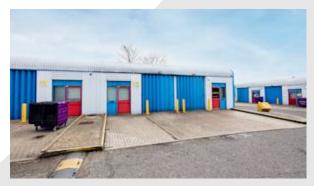

### Description

Thurrock Business Centre offers fully refurbished warehouse units with approximately 3.5 m eaves height. The units are equipped with all mains services, WC facilities and LED strip lighting. Access is via an electric roller shutter door and a personnel door with internal security shutter. A small office area is also included. The units are of steel portal frame construction with metal profile clad elevations.