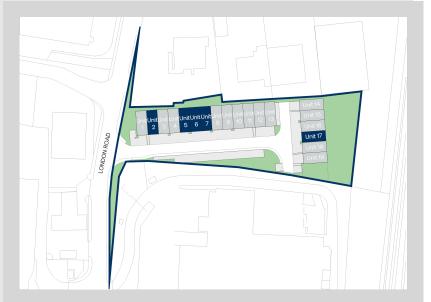

#### Location

Thurrock business Centre is located on Breach Road accessed directly off London Road a short distance from Junction 30 of the M25 intersection.

## Accommodation:

| Unit    | Property Type | Size (sq ft) | Availability | Rent       |
|---------|---------------|--------------|--------------|------------|
| UNIT 2  | Warehouse     | 937          | Immediately  | £2,050 PCM |
| UNIT 5  | Warehouse     | 938          | Immediately  | £2,085 PCM |
| UNIT 6  | Warehouse     | 933          | Immediately  | £2,085 PCM |
| UNIT 7  | Warehouse     | 933          | Immediately  | £2,085 PCM |
| UNIT 17 | Warehouse     | 938          | Immediately  | £2,050 PCM |
| Total   |               | 4,679        |              |            |