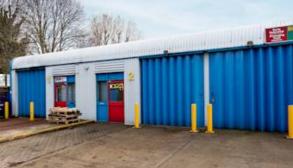

### Description

Thurrock Business Centre offers fully refurbished warehouse units with approximately 3.5 m eaves height. The units are equipped with all mains services, WC facilities and LED strip lighting. Access is via an electric roller shutter door and a personnel door with internal security shutter. A small office area is also included. The units are of steel portal frame construction with metal profile clad elevations.