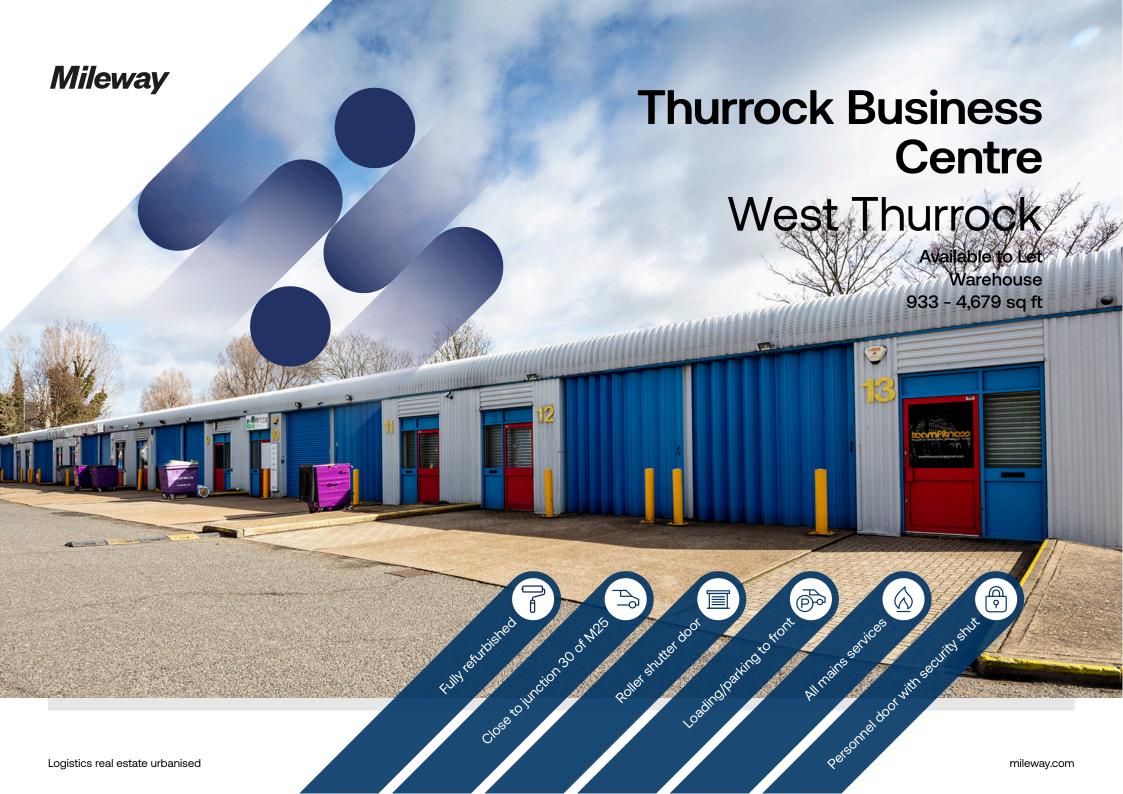

# **Thurrock Business Centre**

### Description

Thurrock Business Centre offers fully refurbished warehouse units with approximately 3.5 m eaves height. The units are equipped with all mains services, WC facilities and LED strip lighting. Access is via an electric roller shutter door and a personnel door with internal security shutter. A small office area is also included. The units are of steel portal frame construction with metal profile clad elevations.

#### Location

Thurrock business Centre is located on Breach Road accessed directly off London Road a short distance from Junction 30 of the M25 intersection.