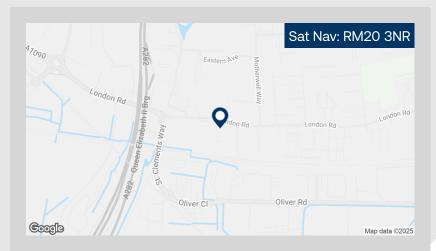

#### Breach Road West Thurrock RM20 3NR

#### Location

Thurrock business Centre is located on Breach Road accessed directly off London Road a short distance from Junction 30 of the M25 intersection.