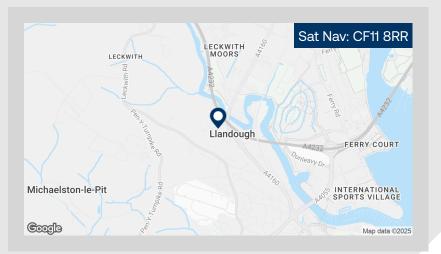

#### Location

Llandough Trading Estate is accessed from Penarth Road via the A4160 one of the main arterial routes into Cardiff city centre. The estate is situated approximately 3 miles south west of the city centre and is visible from the A4232 peripheral distributor road, providing a direct link to J33 on the M4 approximately 8 miles to the north west. Local occupiers include a mixture of trade counter, industrial, car showroom and retail occupiers including Porsche, Screwfix, 3D Flooring, and Greggs.