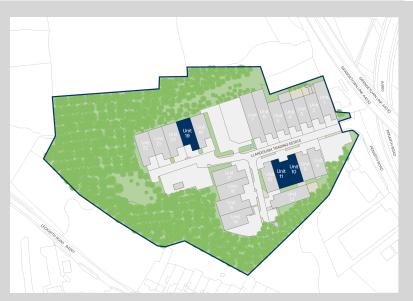

## Description

These well-located, open plan light industrial warehouse units form part of the popular and established Llandough Trading Estate. All units benefit from access via level access roller shutter doors. The estate benefits from on-site security on evenings and weekends.

#### Location

Llandough Trading Estate is accessed from Penarth Road via the A4160 one of the main arterial routes into Cardiff city centre. The estate is situated approximately 3 miles south west of the city centre and is visible from the A4232 peripheral distributor road, providing a direct link to J33 on the M4 approximately 8 miles to the north west. Local occupiers include a mixture of trade counter, industrial, car showroom and retail occupiers including Porsche, Screwfix, 3D Flooring, and Greggs.

## Accommodation:

| Unit                  | Property Type | Size (sq ft) | Availability | Rent       |
|-----------------------|---------------|--------------|--------------|------------|
| Unit 10               | Warehouse     | 5,408        | Immediately  | £3,170 PCM |
| Unit 11               | Warehouse     | 5,413        | Immediately  | £3,175 PCM |
| Unit 19 (Coming soon) | Warehouse     | 6,632        | Upon request | £3,875 PCM |
| Total                 |               | 17,453       |              |            |