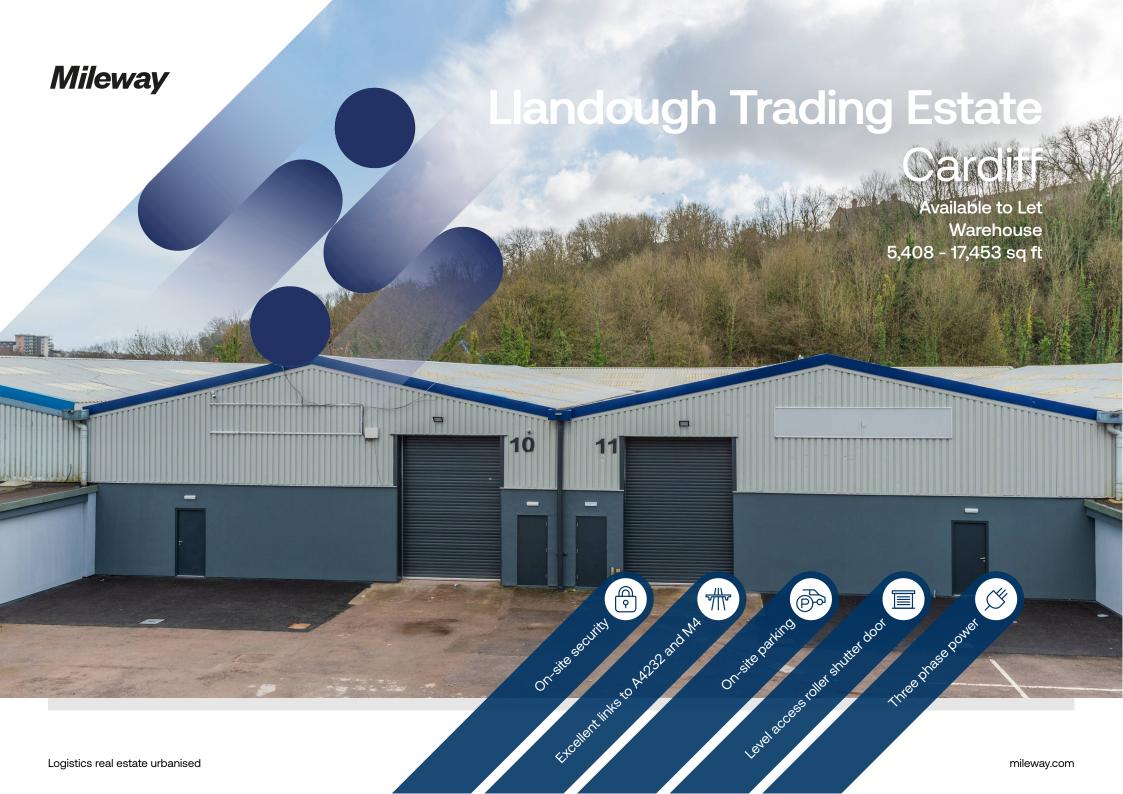

# **Llandough Trading Estate**

#### Cardiff CF11 8RR

## Description

These well-located, open plan light industrial warehouse units form part of the popular and established Llandough Trading Estate. All units benefit from access via level access roller shutter doors. The estate benefits from on-site security on evenings and weekends.

#### Location

Llandough Trading Estate is accessed from Penarth Road via the A4160 one of the main arterial routes into Cardiff city centre. The estate is situated approximately 3 miles south west of the city centre and is visible from the A4232 peripheral distributor road, providing a direct link to J33 on the M4 approximately 8 miles to the north west. Local occupiers include a mixture of trade counter, industrial, car showroom and retail occupiers including Porsche, Screwfix, 3D Flooring, and Greggs.