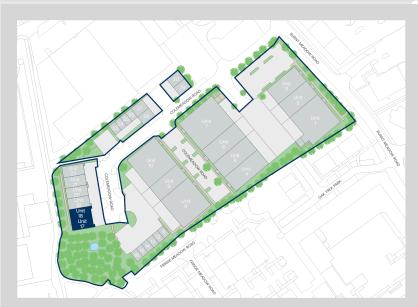

# **Colemeadow Road Industrial Estate**

Colemeadow Road, Redditch, B98 9PB

#### Location

Colemeadow Industrial Estate is recognised as arguably the most prestigious of the industrial locations in Redditch. Junction 3 of the M42 is four miles to the north via the A435, bringing the M40 interchange within 10 minutes' drive and links to the M5, M6 and