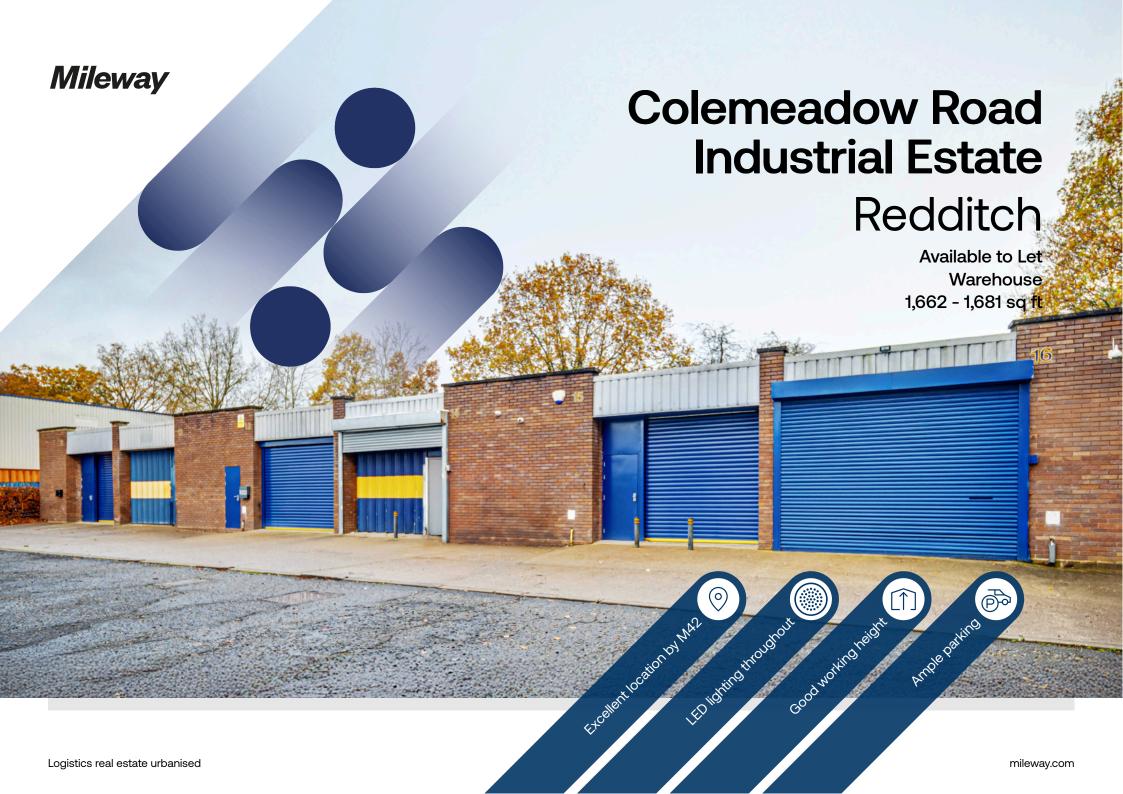

## Description

Offering a convenient and functional workspace, the units at Colemeadow Industrial Estate feature good working height and roller/concertina door access. The units benefit from a water supply and ample communal parking