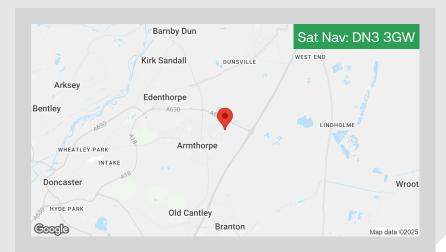

# **West Moor Park Network Centre**

West Moor (NS) Doncaster DN3 3GW

#### Location

West Moor Park Network Centre is ideally located close to Junction 4 of the M18 with excellent links to the M1, M62 and A1(M).

Doncaster City Centre is situated approximately 4 miles to the west