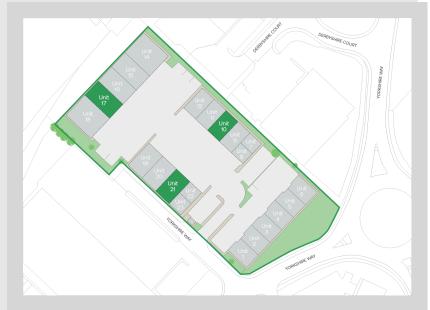

# Accommodation:

| Unit    | Property Type | Size (sq ft) | Availability | Rent       |
|---------|---------------|--------------|--------------|------------|
| Unit 10 | Warehouse     | 1,526        | Immediately  | £1,240 PCM |
| Unit 17 | Warehouse     | 2,524        | Under offer  | £2,050 PCM |
| Unit 21 | Warehouse     | 2,066        | Immediately  | £1,680 PCM |
| Total   |               | 6,116        |              |            |