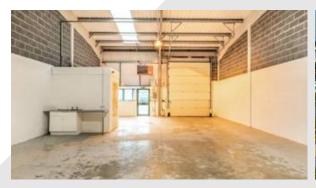

## Description

West Moor Park Network Centre consists of high quality and modern workspace units and self-contained office accommodation ranging from 803 to 3,498 sq ft.

The estate offers both office and workshop units to let. The warehouses have roller shutters with separate pedestrian doors. The site benefits from 24-hour gated access, three-phase electricity, HD CCTV cameras and ample onsite parking.