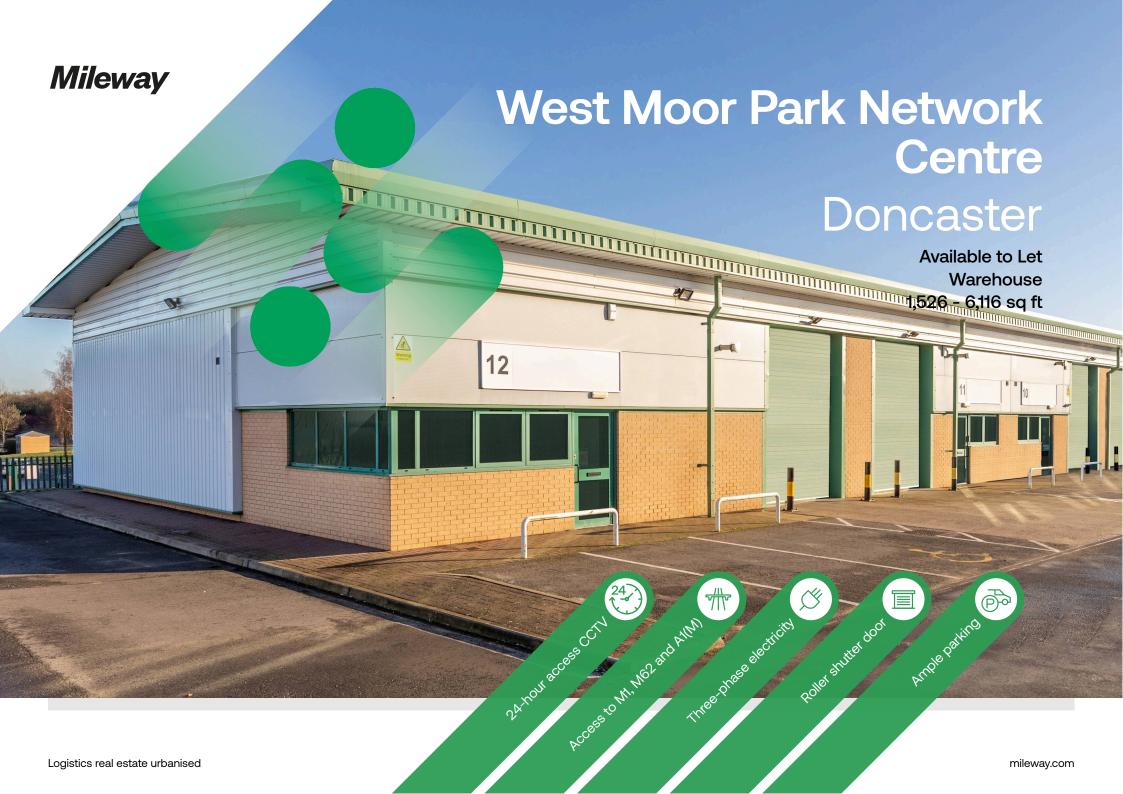

# **West Moor Park Network Centre**

West Moor (NS) Doncaster DN3 3GW

## Description

West Moor Park Network Centre consists of high quality and modern workspace units and self-contained office accommodation ranging from 803 to 3,498 sq ft.

The estate offers both office and workshop units to let. The warehouses have roller shutters with separate pedestrian doors. The site benefits from 24-hour gated access, three-phase electricity, HD CCTV cameras and ample onsite parking.

#### Location

West Moor Park Network Centre is ideally located close to Junction 4 of the M18 with excellent links to the M1, M62 and A1(M).

Doncaster City Centre is situated approximately 4 miles to the west