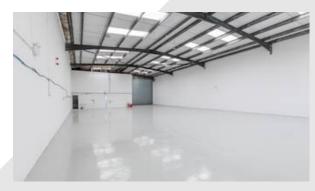

### **Description**

Unit 3 recently refurbished warehouse of modern steel portal frame construction with brick and block elevations, block dividing walls, solid concrete flooring, and a lined, pitched roof with translucent roof panels. The unit has a minimum height to eaves of approx,5.4m (17'9") and has a 4m high x 4m wide manual roller shutter door with forecourt car park to the front.