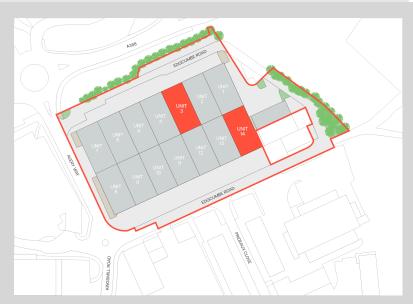

## Accommodation:

| Unit                | Property Type | Size (sq ft) | Availability | Rent       |
|---------------------|---------------|--------------|--------------|------------|
| Unit 3              | Warehouse     | 5,443        | Immediately  | £4,085 PCM |
| Unit 14 Coming Soon | Warehouse     | 5,144        | Upon request | POA        |
| Total               |               | 10,587       |              |            |