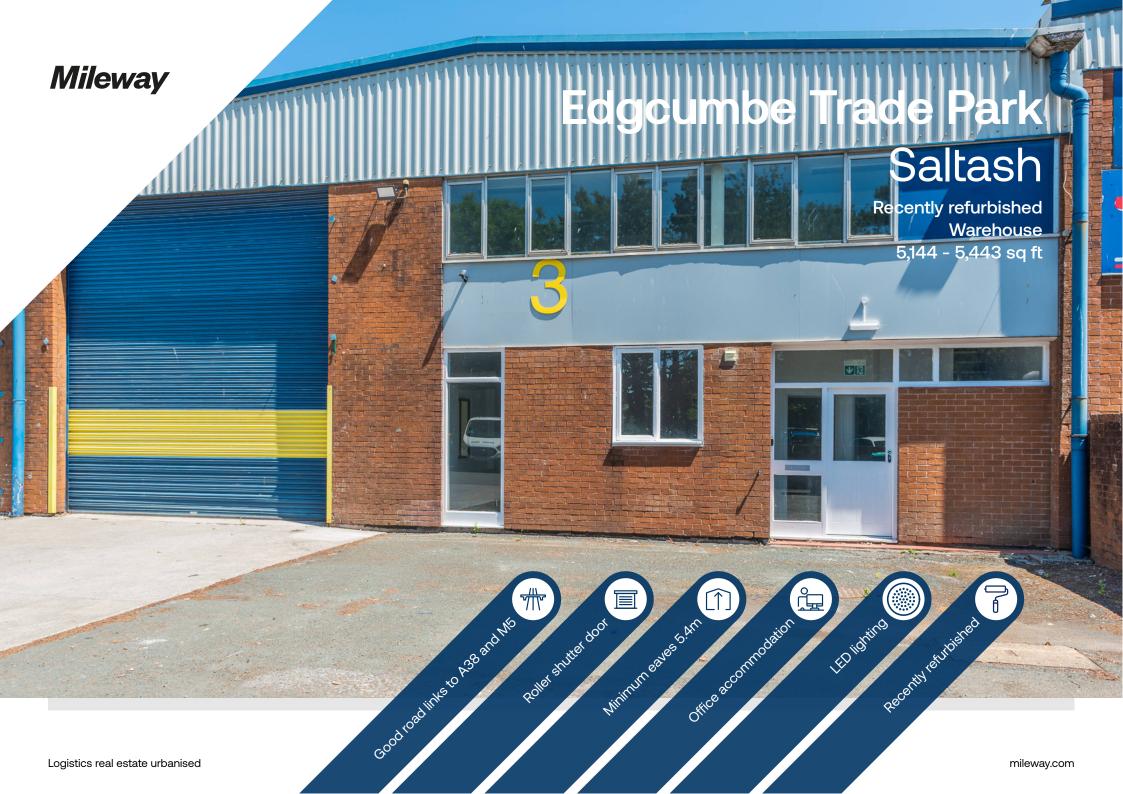

# **Edgcumbe Trade Park**

#### Saltash PL12 6LD

### **Description**

Unit 3 recently refurbished warehouse of modern steel portal frame construction with brick and block elevations, block dividing walls, solid concrete flooring, and a lined, pitched roof with translucent roof panels. The unit has a minimum height to eaves of approx,5.4m (17'9") and has a 4m high x 4m wide manual roller shutter door with forecourt car park to the front.