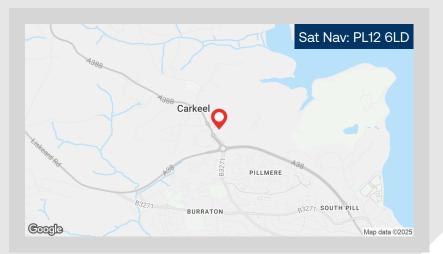

#### Location

Saltash is located immediately to the west of Plymouth and is linked to the City via the Tamar Bridge and the A38 dual carriageway, which links Cornwall to Plymouth and Exeter and the M5 motorway. Tamar View Industrial Estate occupies an excellent location at the junction of the A38 dual carriageway with the A388, to Callington and Launceston. Situated off Avery Way, in a highly prominent position nearby occupiers include Waitrose Supermarket, Euro Car Parts, Toolstation, Screwfix and B&M.