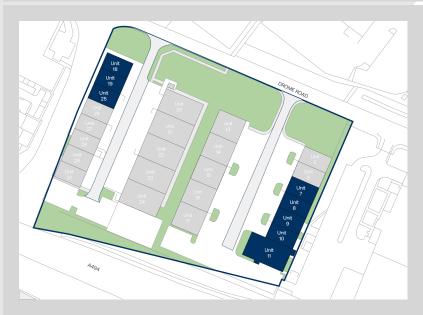

#### Location

Drome Road occupies a prominent position fronting the A550 Welsh Road on Zone 1, Deeside Industrial Estate. Zone 1 is accessed from the A550 which in turn connects to J16 of the M56 motorway via the A5117, approximately 3 miles to the east. Units 7 - 11 can be let as one unit or as separate units. The rents quoted on units 6, 13 18, 19 and 21 reflects a period of incentivized half rent.

# Accommodation:

| Unit         | Property Type | Size (sq ft) | Availability | Rent       |
|--------------|---------------|--------------|--------------|------------|
| Units 7 - 11 | Warehouse     | 20,655       | Immediately  | £9,100 PCM |
| Unit 18      | Warehouse     | 2,658        | Immediately  | £1,950 PCM |
| Unit 19      | Warehouse     | 2,561        | Immediately  | £1,900 PCM |
| Unit 25      | Warehouse     | 3,032        | Immediately  | £2,210 PCM |
| Total        |               | 28,906       |              |            |