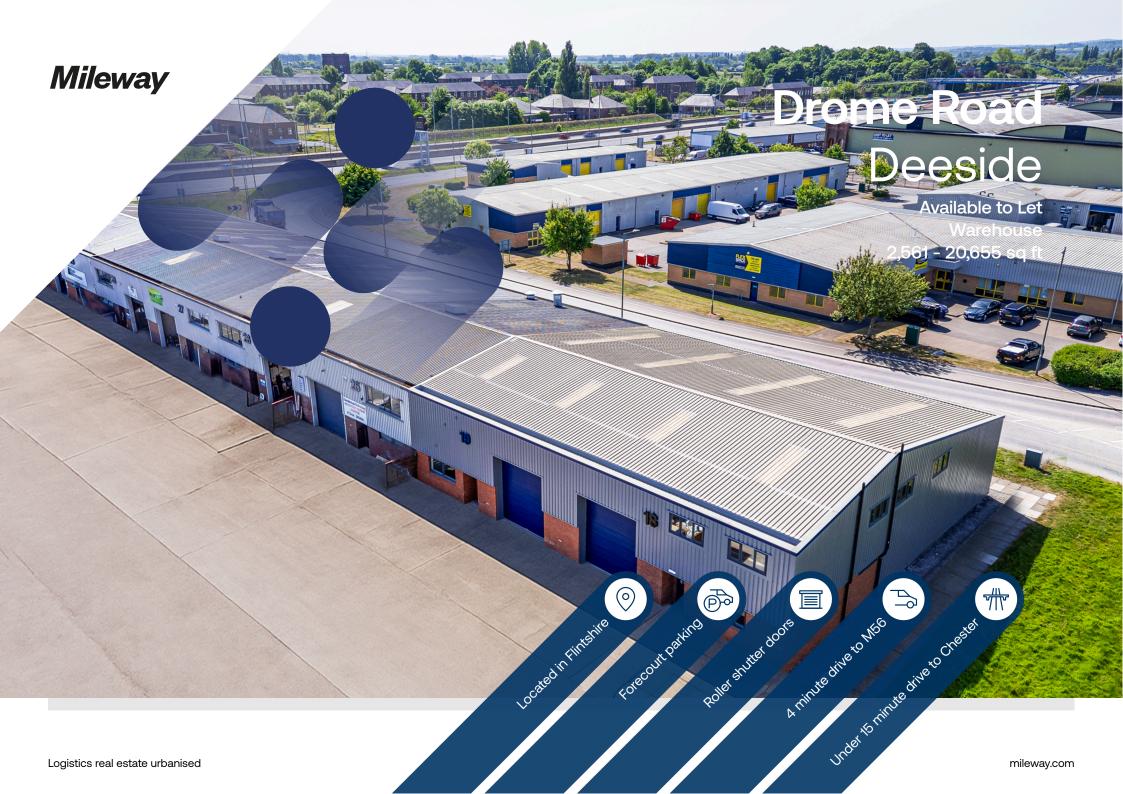

# **Drome Road**

#### Drome Road and Deeside Industrial Estate Deeside CH5 2NY

## Description

The units are of steel portal frame construction with part brick and profiled clad elevations. Servicing is provided via a roller shutter door to the front elevation with separate personnel entrance leading to office/staff accommodation.

#### Location

Drome Road occupies a prominent position fronting the A550 Welsh Road on Zone 1, Deeside Industrial Estate. Zone 1 is accessed from the A550 which in turn connects to J16 of the M56 motorway via the A5117, approximately 3 miles to the east. Units 7 - 11 can be let as one unit or as separate units. The rents quoted on units 6, 13 18, 19 and 21 reflects a period of incentivized half rent.