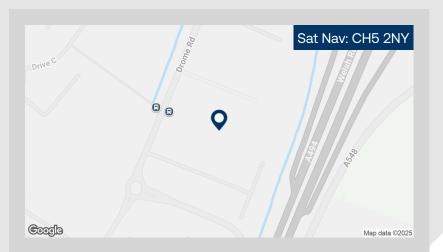

#### Drome Road and Deeside Industrial Estate Deeside CH5 2NY

#### Location

Drome Road occupies a prominent position fronting the A550 Welsh Road on Zone 1, Deeside Industrial Estate. Zone 1 is accessed from the A550 which in turn connects to J16 of the M56 motorway via the A5117, approximately 3 miles to the east. Units 7 - 11 can be let as one unit or as separate units. The rents quoted on units 6, 13 18, 19 and 21 reflects a period of incentivized half rent.