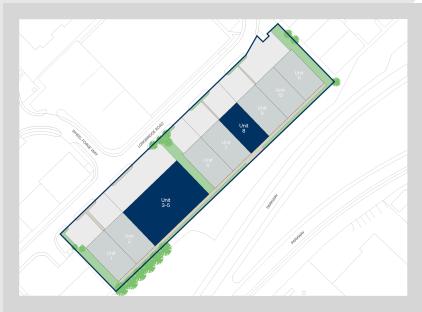

## Accommodation:

| Unit         | Property Type | Size (sq ft) | Availability |
|--------------|---------------|--------------|--------------|
| Units 3 to 5 | Warehouse     | 23,969       | Immediately  |
| Unit 8       | Warehouse     | 7,105        | Immediately  |
| Total        |               | 31,074       |              |