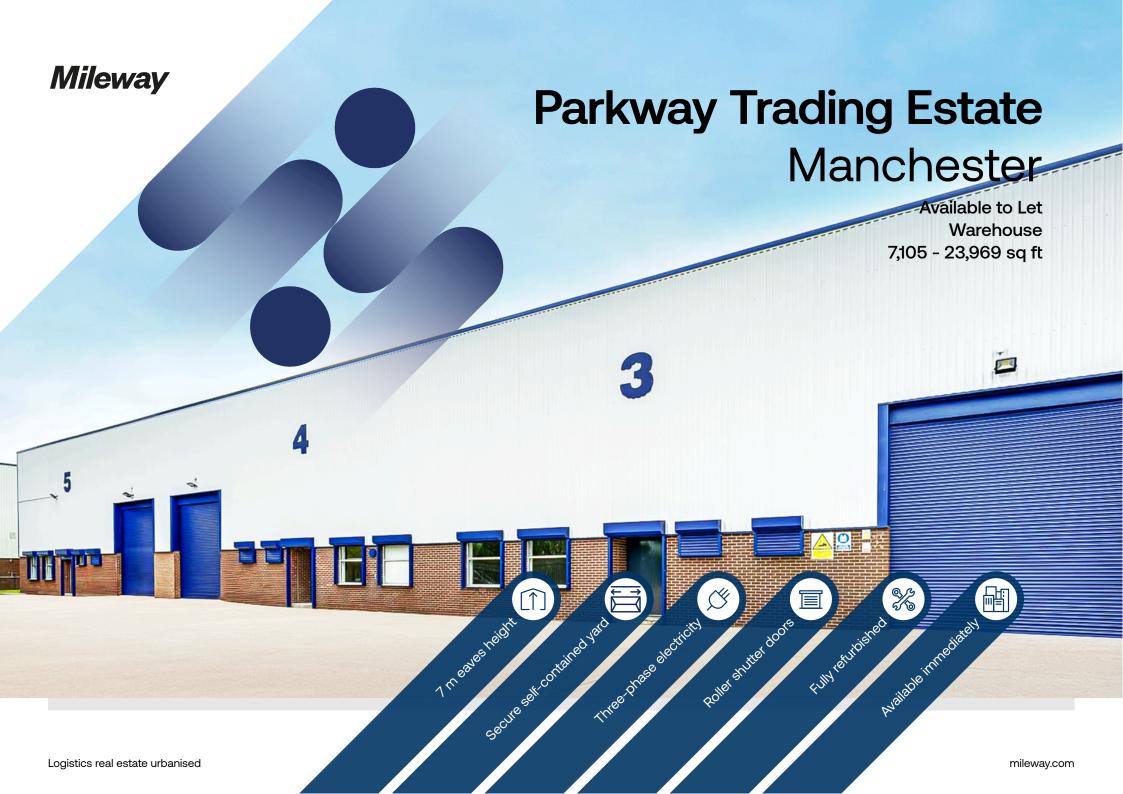

# **Parkway Trading Estate**

Longbridge Road Manchester M17 1SN

#### Description

These refurbished single-storey steel portal frame warehouses are ideally located close to the M60 motorway, offering excellent accessibility. The units feature three level-access roller shutter doors, an eaves height of 7 metres and a secure, self-contained yard. They have a dedicated single-storey office space that is heated, well-lit and carpeted along with kitchen and WC facilities.

## Accommodation:

| Unit         | Property Type | Size (sq ft) | Availability |
|--------------|---------------|--------------|--------------|
| Units 3 to 5 | Warehouse     | 23,969       | Immediately  |
| Unit 8       | Warehouse     | 7,105        | Immediately  |
| Total        |               | 31,074       |              |