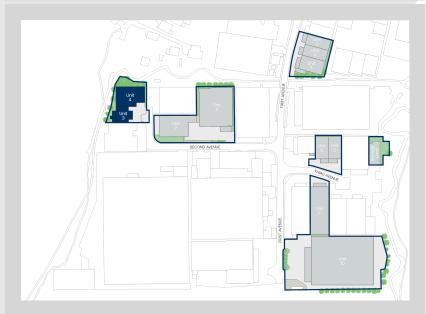

## Location

The units are located on the corner of First Avenue and Third Avenue on Poynton Industrial Estate with immediate access from A523 London Road. This in turn leads to the A6 Stockport Road offering easy access to Stockport town centre and Manchester beyond

The A523 Poynton Bypass recently completed nearby which links to the A555 Manchester Airport Relief Road. This allows swift access to the Airport, M60 and wider region.