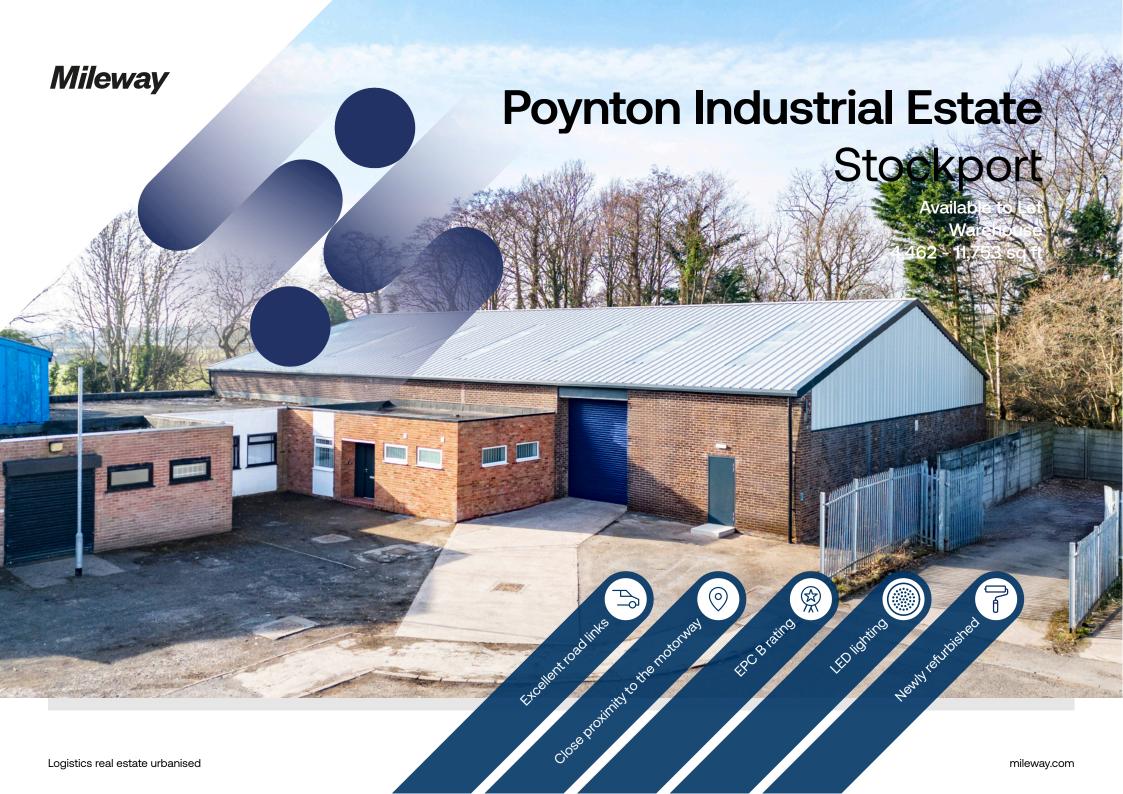

# **Poynton Industrial Estate**

Poynton Industrial Estate Stockport SK12 1ND

### Description

Poynton Industrial Estate offers detached warehouse units, conveniently located for access to Stockport town centre, Manchester and the M60. The units have been refurbished to a high specification, offering LED lighting and EPC B rating for increased energy efficiency.