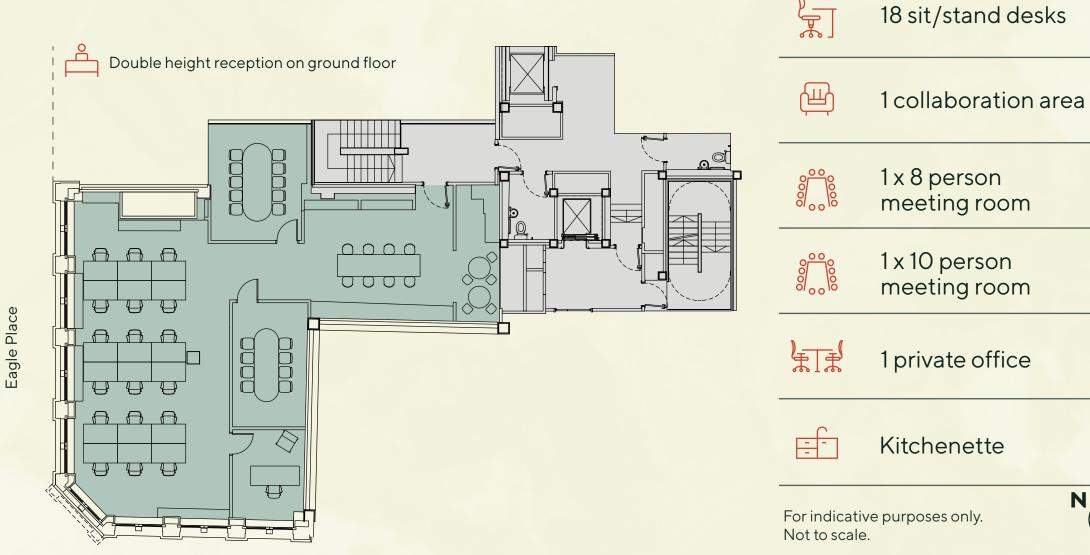

### ACCOMMODATION

### It's all about the attention to detail

The first floor has been fitted out to a high level, offering occupiers a flexible collaboration area, meeting rooms, private office and a kitchenette / breakout area – in a space that benefits from excellent natural light.

### First Floor – fully fitted CAT A+ 1,857 sq ft / 173 sq m

Jermyn Street