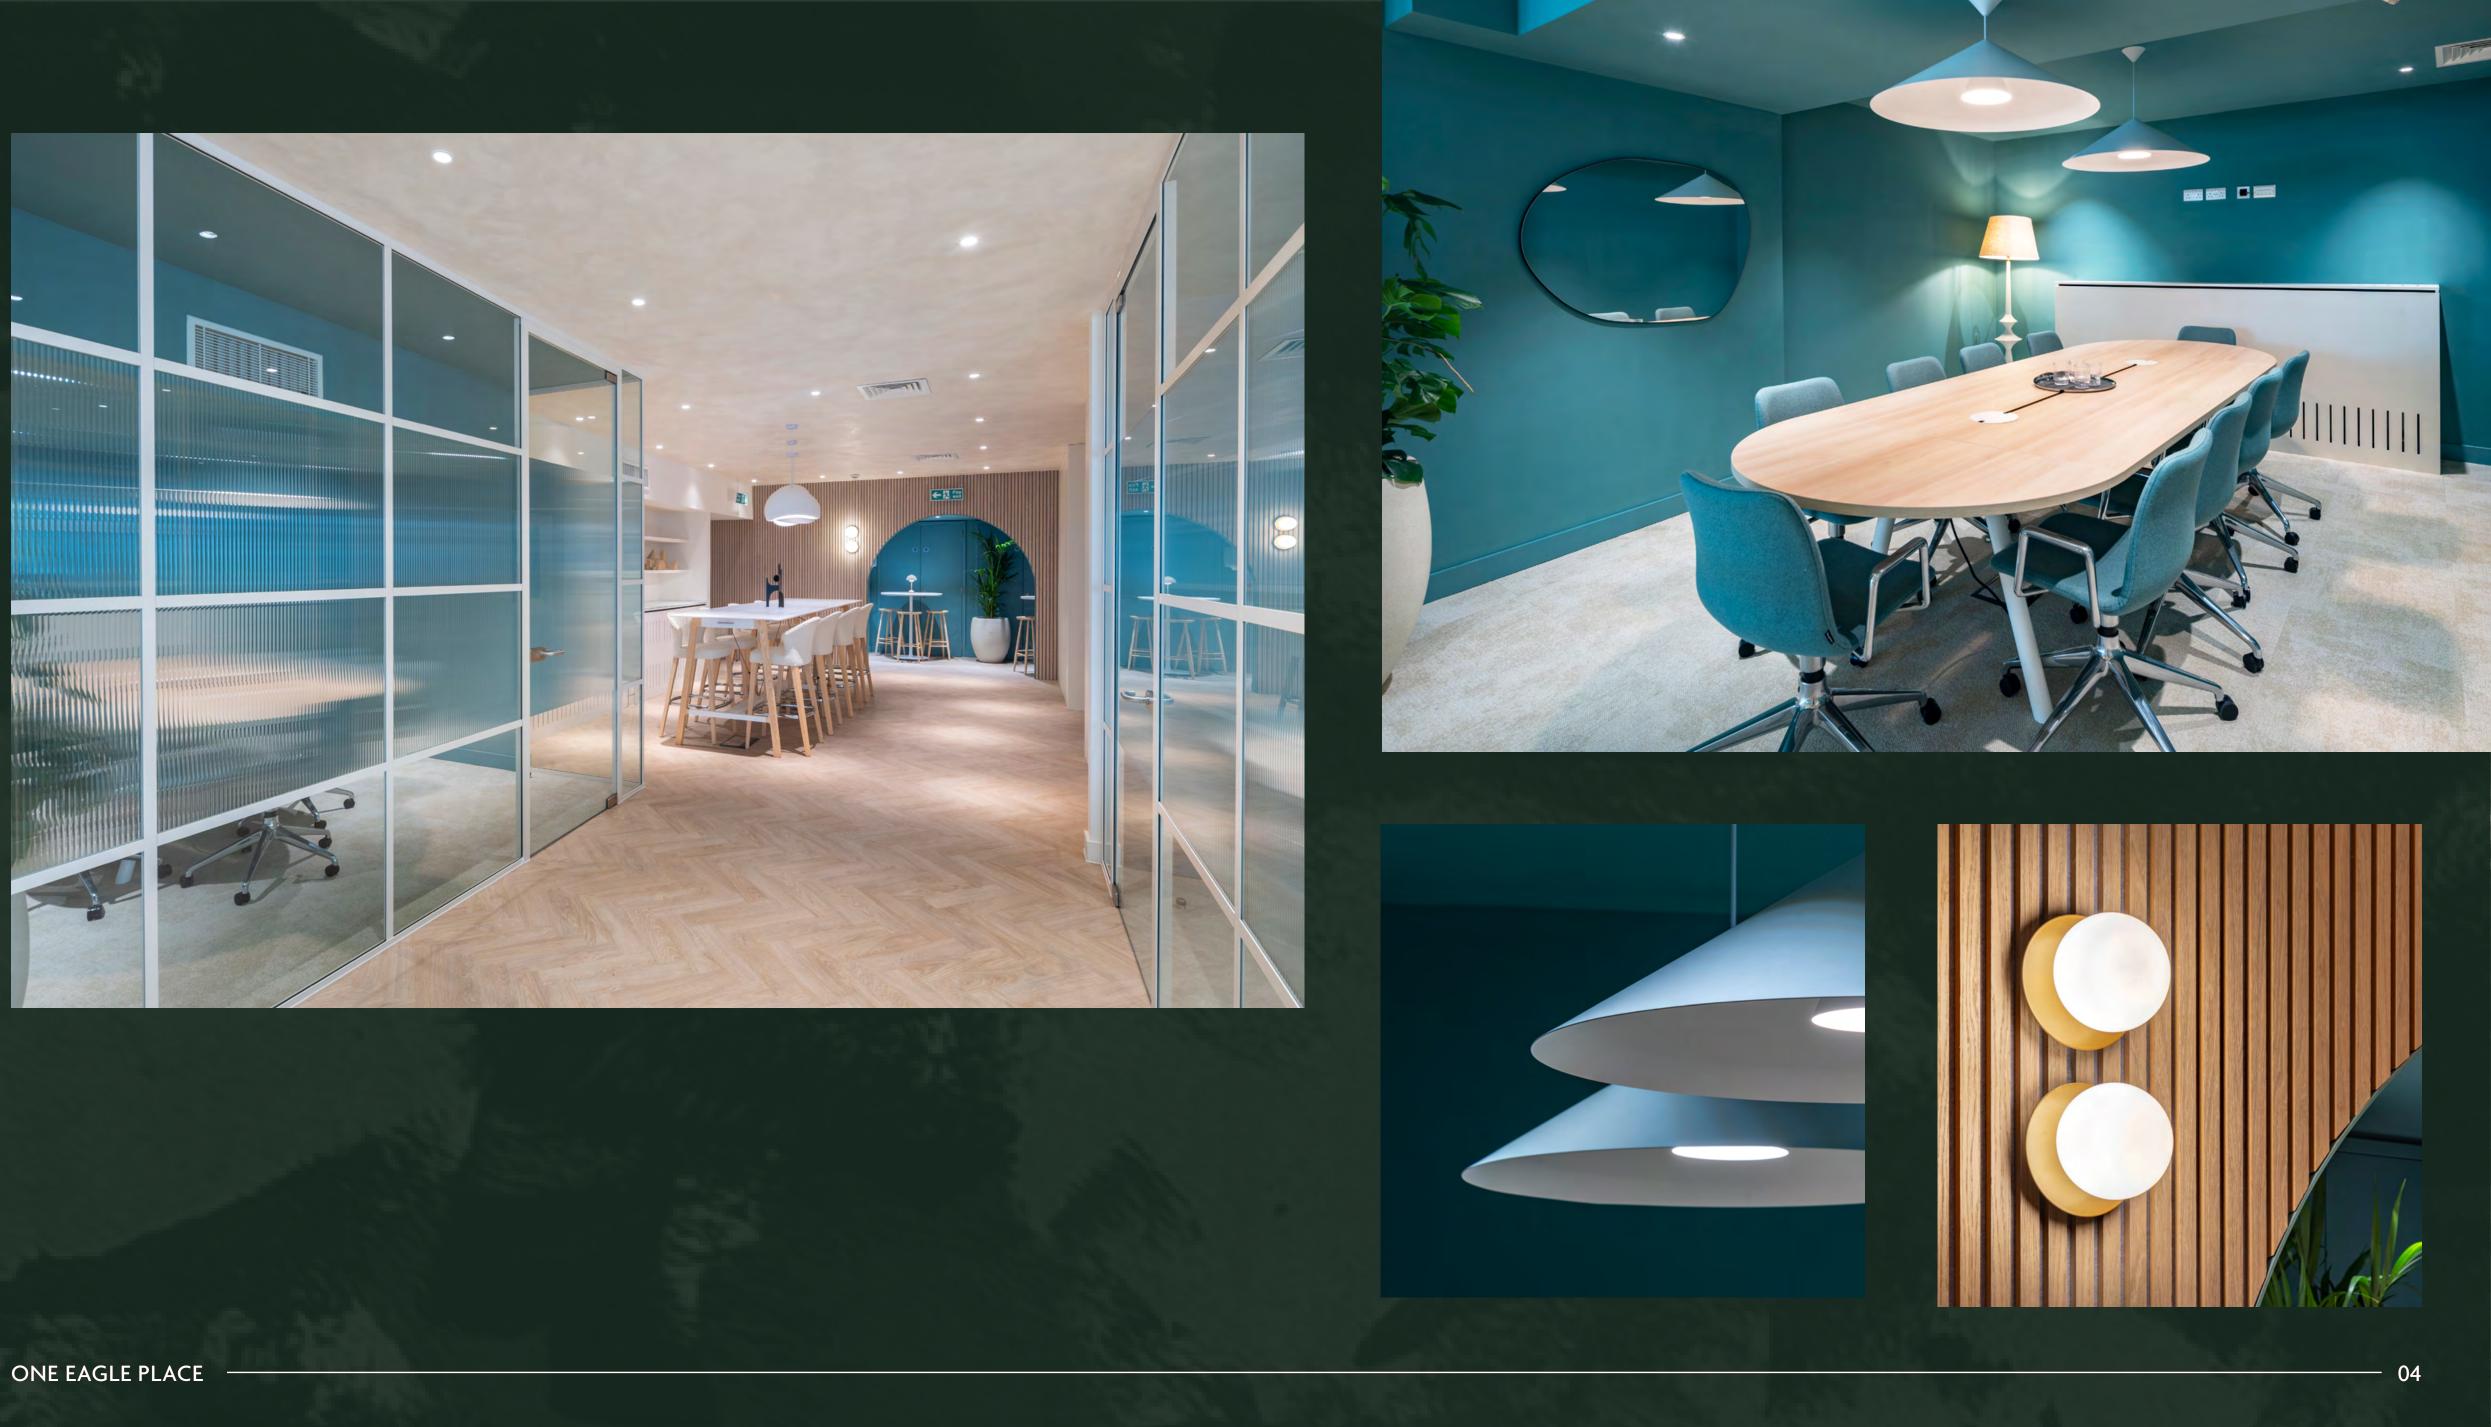

### It's all about the attention to detail

The first floor has been fitted out to a high level, offering occupiers a flexible collaboration area, meeting rooms, private office and a kitchenette / breakout area – in a space that benefits from excellent natural light.

### First Floor – fully fitted CAT A+ 1,857 sq ft / 173 sq m

Jermyn Street