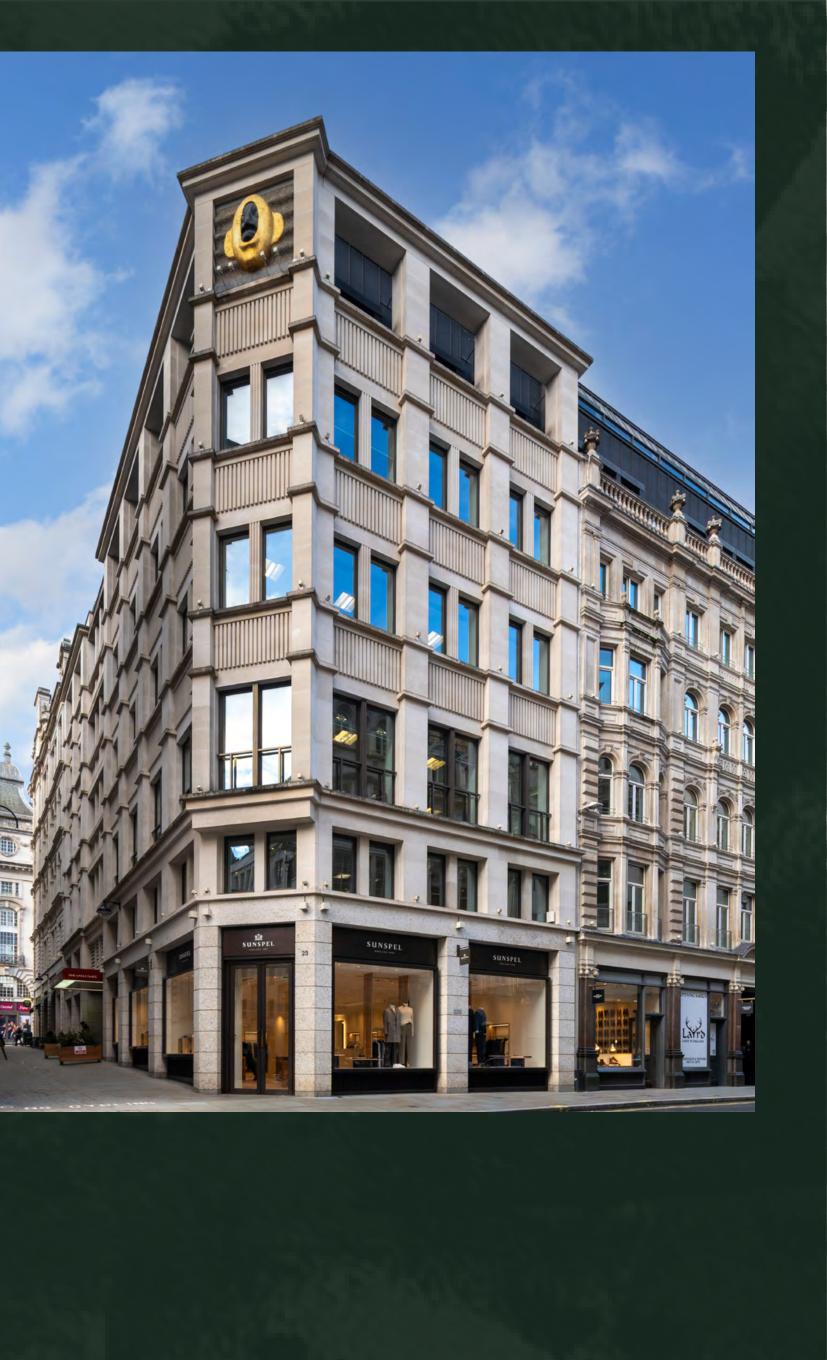

## Fully fitted CAT A+ landmark office space by The Crown Estate

Below One Eagle Place façade onto Piccadilly

Right First floor meeting room

Located between Piccadilly and Jermyn Street, One Eagle Place is an outstanding development providing premium office accommodation at the heart of St James's.

Beyond the stunning doubleheight reception, the part 1st floor offers fully fitted CAT A+ space, ready for businesses who want to get straight to work. Available now.