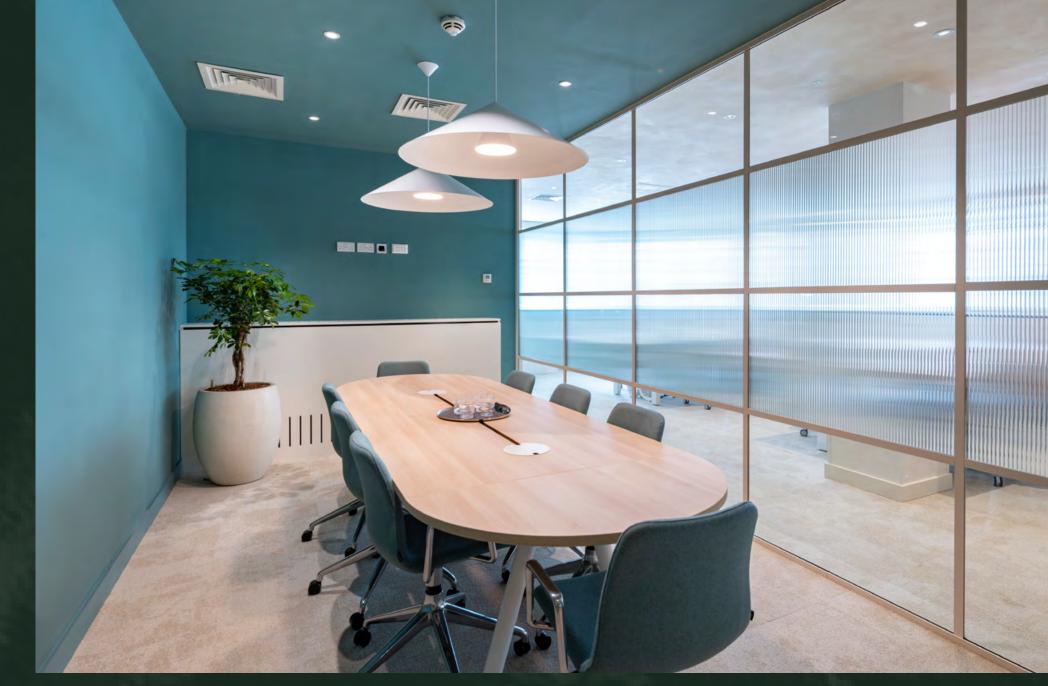

## Fully fitted CAT A+ landmark office space by The Crown Estate

Below One Eagle Place façade onto Piccadilly

Right First floor meeting room

### It's all about the attention to detail

The first floor has been fitted out to a high level, offering occupiers a flexible collaboration area, meeting rooms, private office and a kitchenette / breakout area – in a space that benefits from excellent natural light.