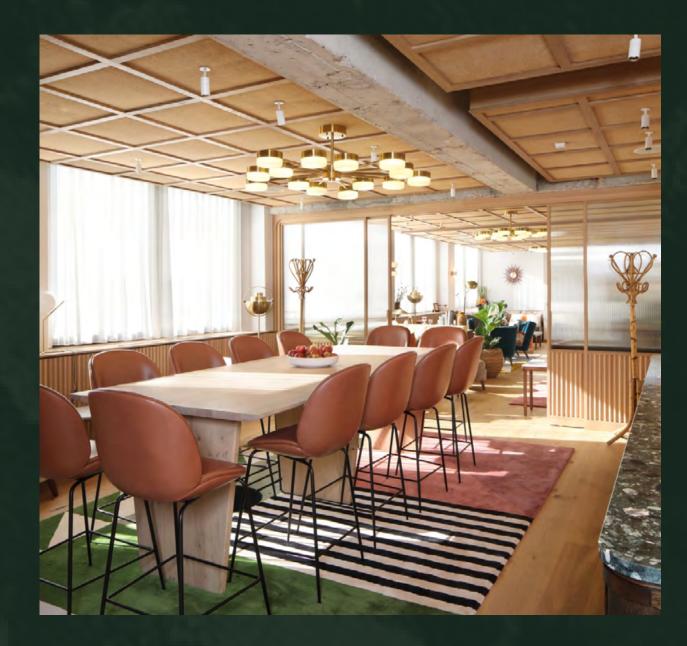

### ACCOMMODATION

### It's all about the attention to detail

The first floor has been fitted out to a high level, offering occupiers a flexible collaboration area, meeting rooms, private office and a kitchenette / breakout area – in a space that benefits from excellent natural light.

### First Floor – fully fitted CAT A+ 1,857 sq ft / 173 sq m

Jermyn Street