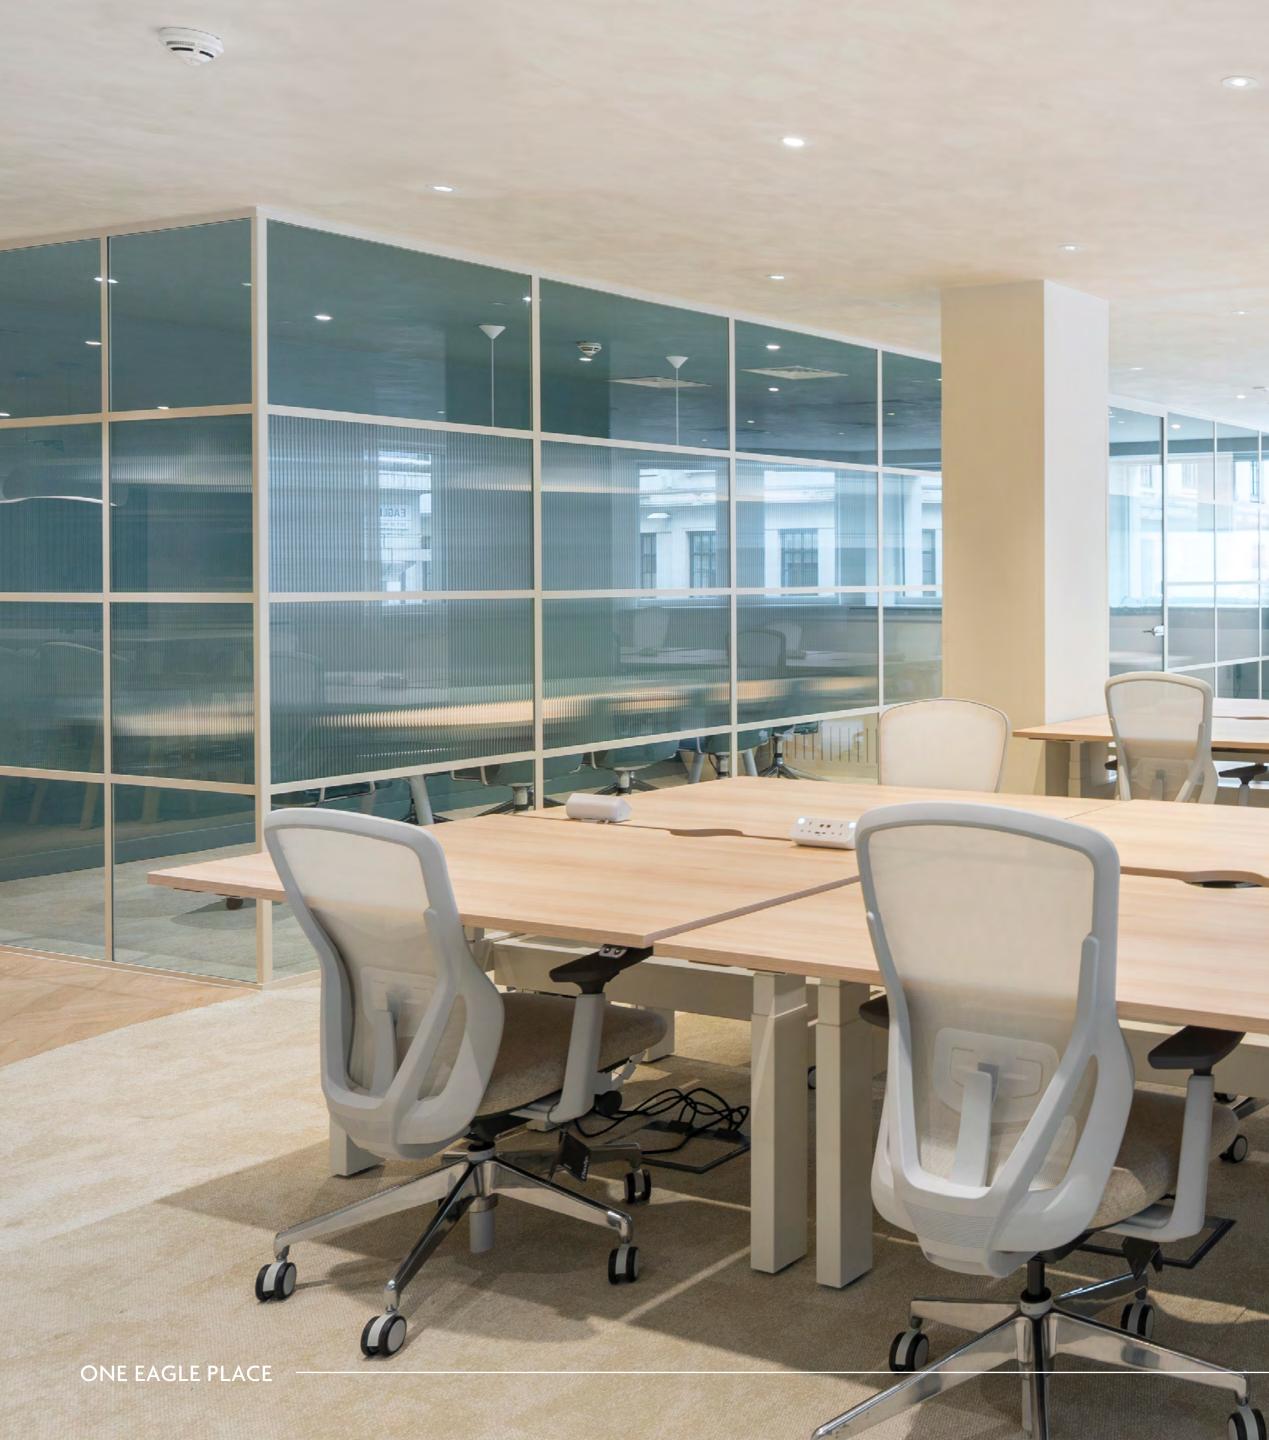

### It's all about the attention to detail

The first floor has been fitted out to a high level, offering occupiers a flexible collaboration area, meeting rooms, private office and a kitchenette / breakout area – in a space that benefits from excellent natural light.

### First Floor – fully fitted CAT A+ 1,857 sq ft / 173 sq m

Jermyn Street