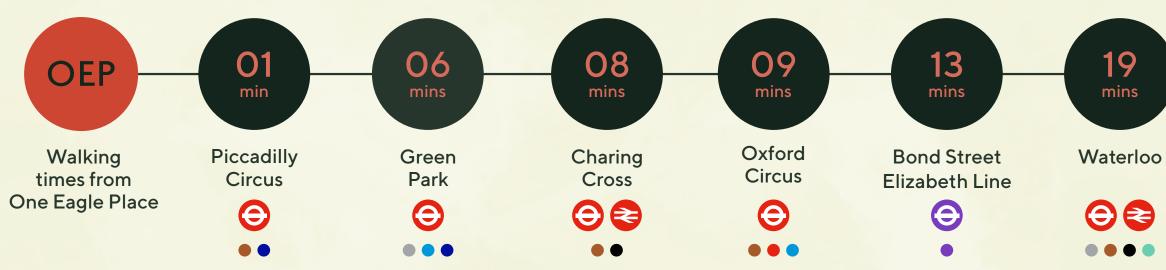

### Move near, or far with ease...

St James's continues to attract many highly regarded companies, drawn to the area thanks to the premium amenity offering and excellent transport connections.

One Eagle Place is under a minute's walk to Piccadilly Circus station (Bakerloo and Piccadilly lines), Green Park is just eight minutes away offering access to mainline rail services and the Elizabeth line at Bond Street is also nearby offering reduced travel times across London.

Journey times source: TfL

WORKSPACES+