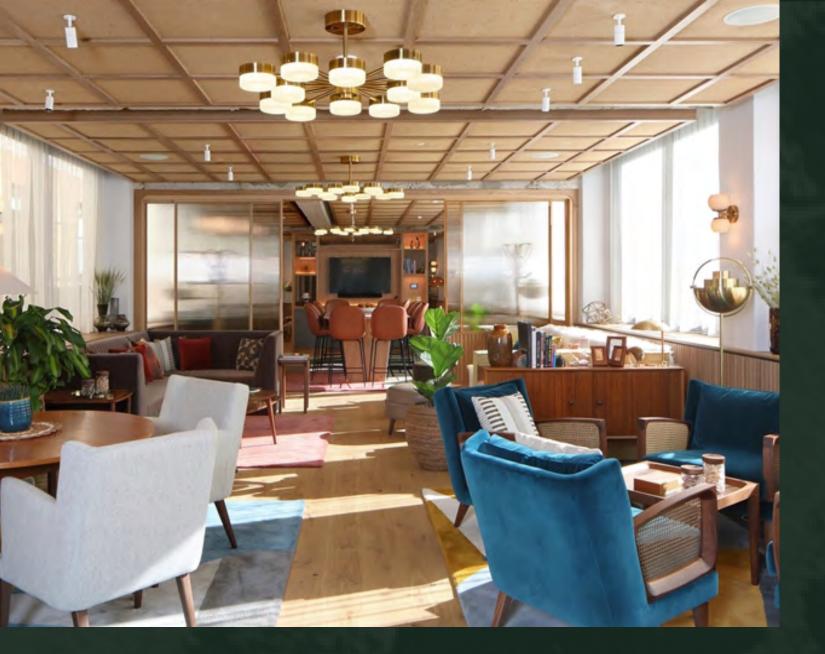

### ACCOMMODATION

### It's all about the attention to detail

The first floor has been fitted out to a high level, offering occupiers a flexible collaboration area, meeting rooms, private office and a kitchenette / breakout area – in a space that benefits from excellent natural light.

### First Floor – fully fitted CAT A+ 1,857 sq ft / 173 sq m

Jermyn Street