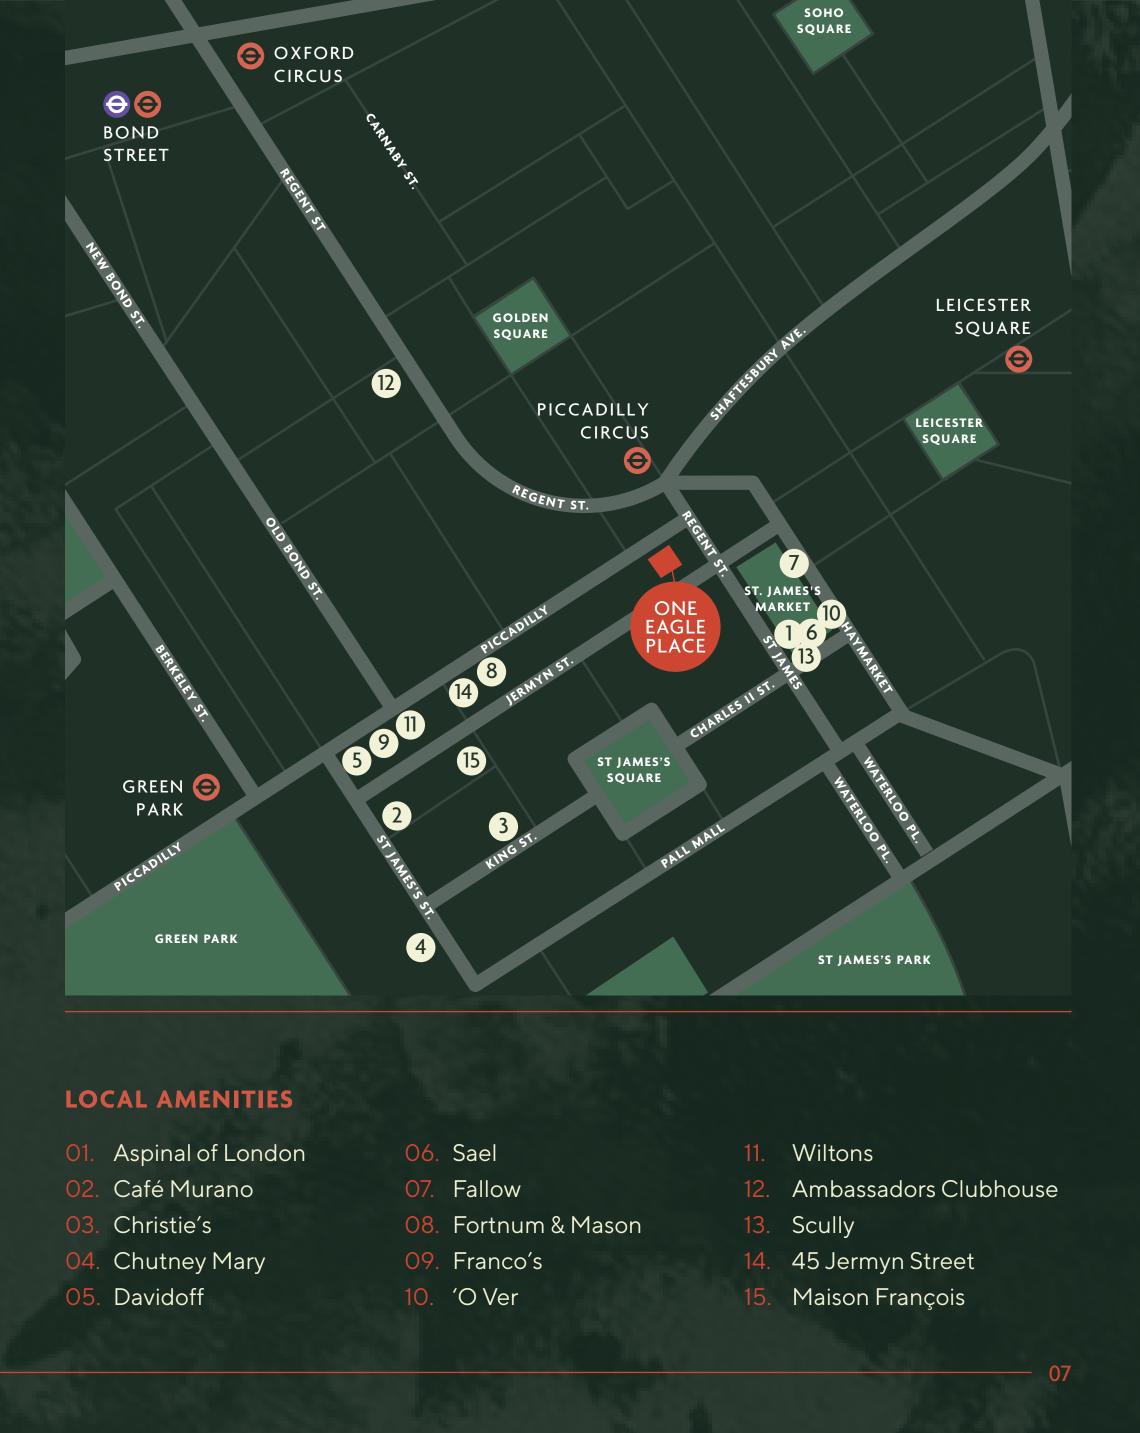

### LOCAL AREA

### St James's, renowned & unrivalled

- Jermyn Street
- Maison Francois
- 45 Jermyn Street
- Fortnum & Mason
- Fallow

### Move near, or far with ease...

St James's continues to attract many highly regarded companies, drawn to the area thanks to the premium amenity offering and excellent transport connections.

One Eagle Place is under a minute's walk to Piccadilly Circus station (Bakerloo and Piccadilly lines), Green Park is just eight minutes away offering access to mainline rail services and the Elizabeth line at Bond Street is also nearby offering reduced travel times across London.