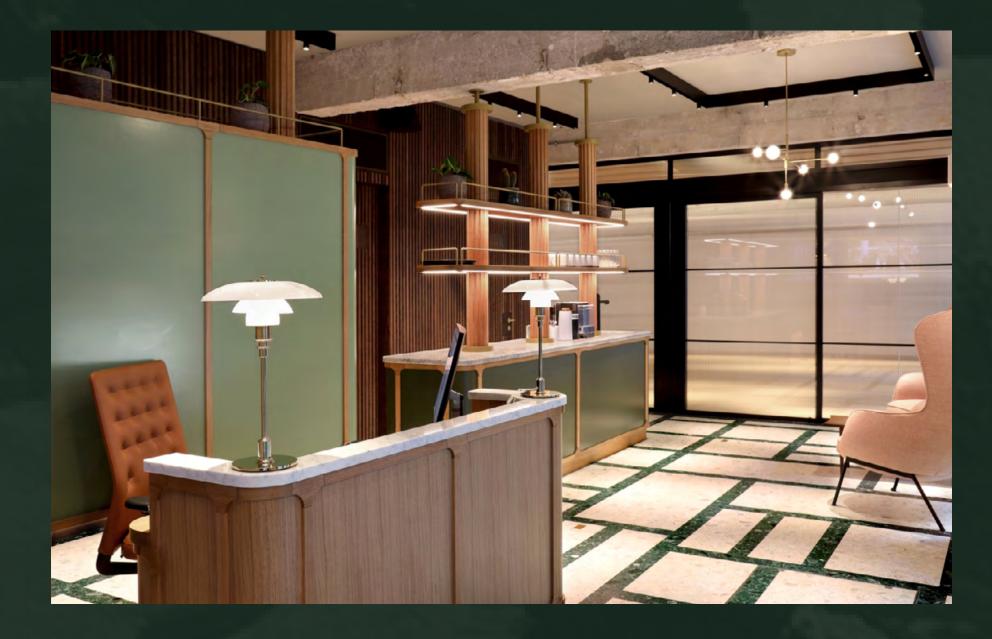

#### THE BUILDING

## Fully fitted CAT A+ landmark office space by The Crown Estate

Below One Eagle Place façade onto Piccadilly

Right First floor meeting room

Located between Piccadilly and Jermyn Street, One Eagle Place is an outstanding development providing premium office accommodation at the heart of St James's.

Beyond the stunning doubleheight reception, the part 1st floor offers fully fitted CAT A+ space, ready for businesses who want to get straight to work. Available now.