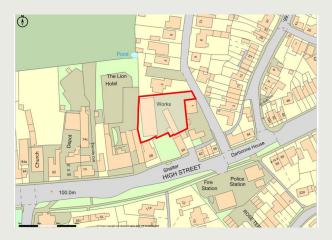

# For Sale

Frederick Street, Waddesdon, Aylesbury, HP18 OLU

Two Industrial / Workshop Buildings In The Village Centre On A Site Of 0.315 Acres Just Off The A41

Size: 5,155 Sq Ft

Price: Price On Application

## Location

The property is situated near the entrance to Frederick Street, in the centre of Waddesdon. The village is located approximately 6 miles from Aylesbury and 11 miles from Bicester.