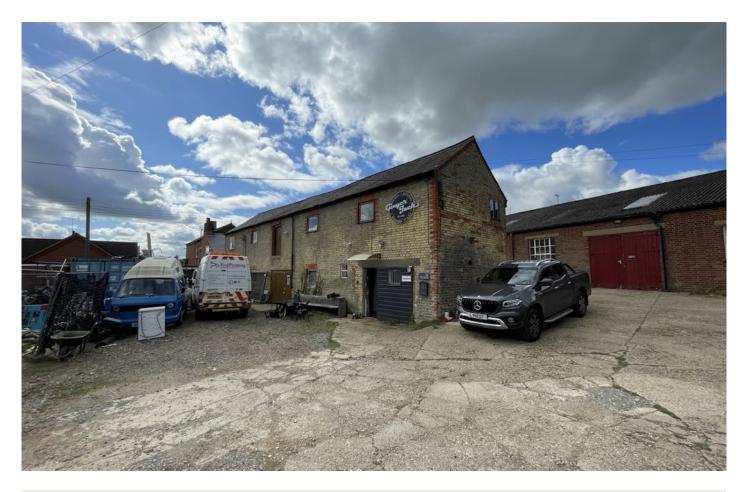

# Description

An excellent opportunity to acquire a freehold industrial site comprising two buildings, one let and one vacant, totalling 5,155 Sq ft GIA. There is the opportunity for continuation of the existing use, or scope for alternative uses subject to planning.

The rear workshop / warehouse building measures 3,455 Sq ft GIA, is currently vacant and requires refurbishment.

The 2 storey front barn building measures 1,700 Sq ft GIA and is let on a short term basis at £10,000 per annum.