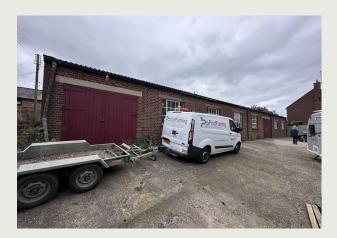

# Description

An excellent opportunity to acquire a freehold industrial site comprising two buildings, one let and one vacant, totalling 5,155 Sq ft GIA. There is the opportunity for continuation of the existing use, or scope for alternative uses subject to planning.

The rear workshop / warehouse building measures 3,455 Sq ft GIA, is currently vacant and requires refurbishment.

The 2 storey front barn building measures 1,700 Sq ft GIA and is let on a short term basis at £10,000 per annum.