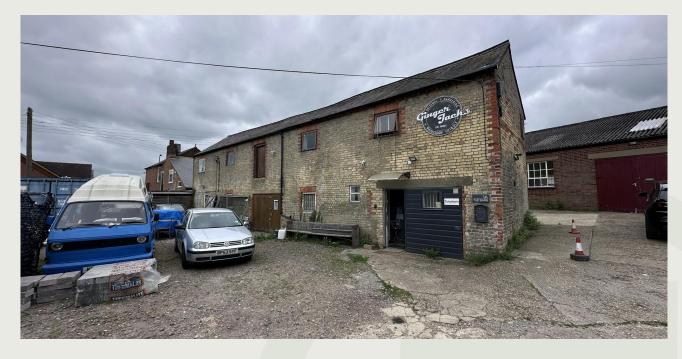

# Description

An excellent opportunity to acquire a freehold industrial site comprising two buildings, one let and one vacant, totalling 5,155 Sq ft GIA. There is the opportunity for continuation of the existing use, or scope for alternative uses subject to planning.

The rear workshop / warehouse building measures 3,455 Sq ft GIA, is currently vacant and requires refurbishment.

The 2 storey front barn building measures 1,700 Sq ft GIA and is let on a short term basis at £10,000 per annum.

## **Terms**

**FREEHOLD** 

Price on application. VAT not applicable.

Subject to contract

The Barn is let on a short term tenancy further details on request.