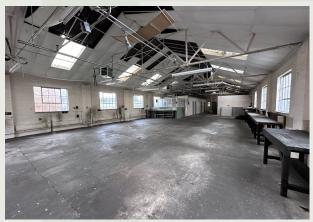

# Description

An excellent opportunity to acquire a freehold industrial site comprising two buildings, one let and one vacant, totalling 5,155 Sq ft GIA. There is the opportunity for continuation of the existing use, or scope for alternative uses subject to planning.

The rear workshop / warehouse building measures 3,455 Sq ft GIA, is currently vacant and requires refurbishment.

The 2 storey front barn building measures 1,700 Sq ft GIA and is let on a short term basis at £10,000 per annum.