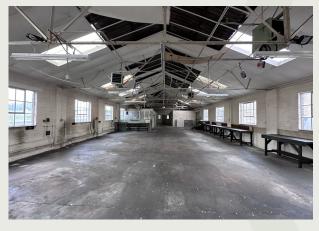

# Description

An excellent opportunity to acquire a freehold industrial site comprising two buildings, one let and one vacant, totalling 5,155 Sq ft GIA. There is the opportunity for continuation of the existing use, or scope for alternative uses subject to planning.

The rear workshop / warehouse building measures 3,455 Sq ft GIA, is currently vacant and requires refurbishment.

The 2 storey front barn building measures 1,700 Sq ft GIA and is let on a short term basis at £10,000 per annum.