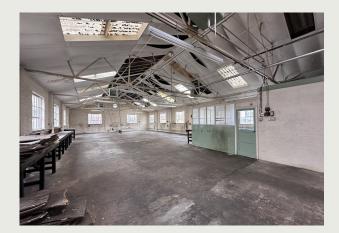

# Description

An excellent opportunity to acquire a freehold industrial site comprising two buildings, one let and one vacant, totalling 5,155 Sq ft GIA. There is the opportunity for continuation of the existing use, or scope for alternative uses subject to planning.

The rear workshop / warehouse building measures 3,455 Sq ft GIA, is currently vacant and requires refurbishment.

The 2 storey front barn building measures 1,700 Sq ft GIA and is let on a short term basis at £10,000 per annum.