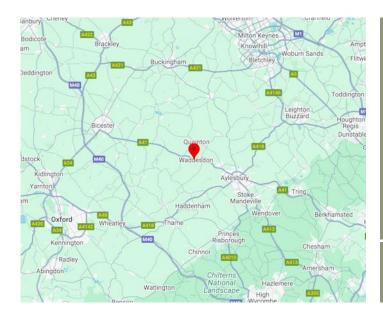

## Location

The property is situated near the entrance to Frederick Street, in the centre of Waddesdon. The village is located approximately 6 miles from Aylesbury and 11 miles from Bicester.