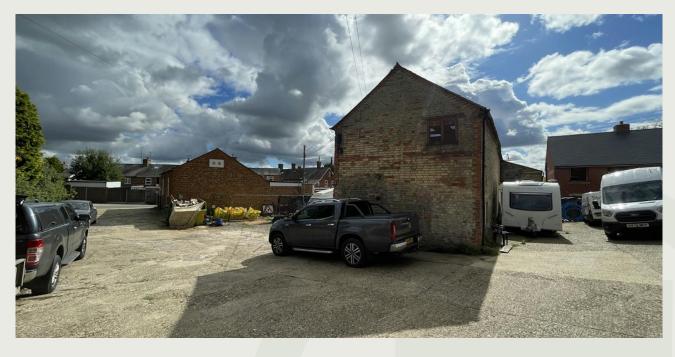

# For Sale

Frederick Street, Waddesdon, Aylesbury, HP18 OLU

Two Industrial / Workshop Buildings In The Village Centre On A Site Of 0.315 Acres Just Off The A41

Size: 5,155 Sq Ft

Price: Price On Application

## Location

The property is situated near the entrance to Frederick Street, in the centre of Waddesdon. The village is located approximately 6 miles from Aylesbury and 11 miles from Bicester.

# Description

An excellent opportunity to acquire a freehold industrial site comprising two buildings, one let and one vacant, totalling 5,155 Sq ft GIA. There is the opportunity for continuation of the existing use, or scope for alternative uses subject to planning.

The rear workshop / warehouse building measures 3,455 Sq ft GIA, is currently vacant and requires refurbishment.

The 2 storey front barn building measures 1,700 Sq ft GIA and is let on a short term basis at £10,000 per annum.