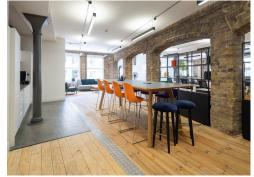

### Description

Now available by way of Assignment or Surrender and Regrant of a New Lease, this characterful first-floor office offers a fully fitted, plugand-play workspace in the heart of Shoreditch. Located just moments from Spitalfields Market, the space is fully equipped with 24 desks, two glass-partitioned meeting rooms, a bright breakout area, and demised WCs.

With exposed brickwork, steel columns, and expansive views over the City, it enjoys excellent natural light throughout and reflects the warehouse-style aesthetic typical of nearby Shoreditch. Additional amenities include a passenger lift for easy access and a welcoming, design-led environment ideal for creative or professional occupiers.