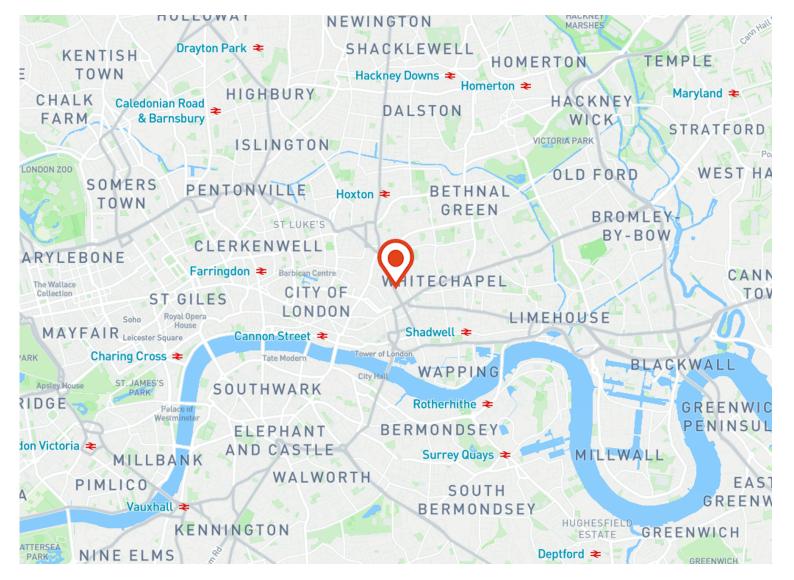

#### Location

Located in the heart of Spitalfields with stations such as Liverpool Street, Shoreditch High Street and Aldgate East just a stone's throw away, in addition to ample access to bus routes. Local amenities include Great Eastern Street and the renowned Leonard Circus food market, Shoreditch is a buzzing area filled with leisure activities including art and food venues such as Boxpark, enticing a mix businesses within the creative and tech industries.