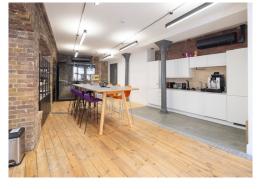

### Description

Now available by way of Assignment or Surrender and Regrant of a New Lease, this characterful first-floor office offers a fully fitted, plugand-play workspace in the heart of Shoreditch. Located just moments from Spitalfields Market, the space is fully equipped with 24 desks, two glass-partitioned meeting rooms, a bright breakout area, and demised WCs.

With exposed brickwork, steel columns, and expansive views over the City, it enjoys excellent natural light throughout and reflects the warehouse-style aesthetic typical of nearby Shoreditch. Additional amenities include a passenger lift for easy access and a welcoming, design-led environment ideal for creative or professional occupiers.