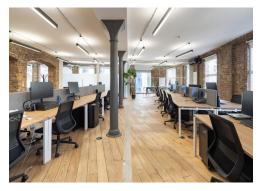

### Description

Now available by way of Assignment or Surrender and Regrant of a New Lease, this characterful first-floor office offers a fully fitted, plugand-play workspace in the heart of Shoreditch. Located just moments from Spitalfields Market, the space is fully equipped with 24 desks, two glass-partitioned meeting rooms, a bright breakout area, and demised WCs.

With exposed brickwork, steel columns, and expansive views over the City, it enjoys excellent natural light throughout and reflects the warehouse-style aesthetic typical of nearby Shoreditch. Additional amenities include a passenger lift for easy access and a welcoming, design-led environment ideal for creative or professional occupiers.