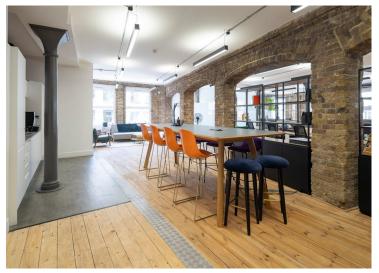

### Description

Now available by way of Assignment or Surrender and Regrant of a New Lease, this characterful first-floor office offers a fully fitted, plugand-play workspace in the heart of Shoreditch. Located just moments from Spitalfields Market, the space is fully equipped with 24 desks, two glass-partitioned meeting rooms, a bright breakout area, and demised WCs.

With exposed brickwork, steel columns, and expansive views over the City, it enjoys excellent natural light throughout and reflects the warehouse-style aesthetic typical of nearby Shoreditch. Additional amenities include a passenger lift for easy access and a welcoming, design-led environment ideal for creative or professional occupiers.