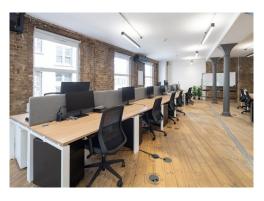

### Description

Now available by way of Assignment or Surrender and Regrant of a New Lease, this characterful first-floor office offers a fully fitted, plugand-play workspace in the heart of Shoreditch. Located just moments from Spitalfields Market, the space is fully equipped with 24 desks, two glass-partitioned meeting rooms, a bright breakout area, and demised WCs.

With exposed brickwork, steel columns, and expansive views over the City, it enjoys excellent natural light throughout and reflects the warehouse-style aesthetic typical of nearby Shoreditch. Additional amenities include a passenger lift for easy access and a welcoming, design-led environment ideal for creative or professional occupiers.