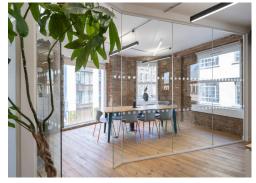

#### **Amenities**

- Available by way of Assignment from the Tenant or Surrender and Regrant of a New Lease direct from the Landlord
- Rent at £43.50 per sq ft until September 2026, then £49.50 per sq ft for the remainder of Lease Term
- Fully Fitted to include 24 desks,
  2 glass partitioned meeting
  rooms and a bright breakout area
- Great natural light
- Original Wooden flooring
- Air Conditioning
- Self contained WC's
- Passenger Lift
- **-** 24-hour access
- Nearest tube stations: Liverpool Street, Shoreditch High Street and Algate East

### Description

Now available by way of Assignment or Surrender and Regrant of a New Lease, this characterful first-floor office offers a fully fitted, plugand-play workspace in the heart of Shoreditch. Located just moments from Spitalfields Market, the space is fully equipped with 24 desks, two glass-partitioned meeting rooms, a bright breakout area, and demised WCs.