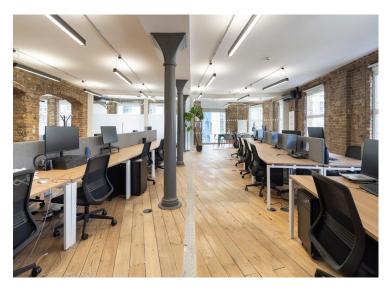

### Description

Now available by way of Assignment or Surrender and Regrant of a New Lease, this characterful first-floor office offers a fully fitted, plugand-play workspace in the heart of Shoreditch. Located just moments from Spitalfields Market, the space is fully equipped with 24 desks, two glass-partitioned meeting rooms, a bright breakout area, and demised WCs.

With exposed brickwork, steel columns, and expansive views over the City, it enjoys excellent natural light throughout and reflects the warehouse-style aesthetic typical of nearby Shoreditch. Additional amenities include a passenger lift for easy access and a welcoming, design-led environment ideal for creative or professional occupiers.