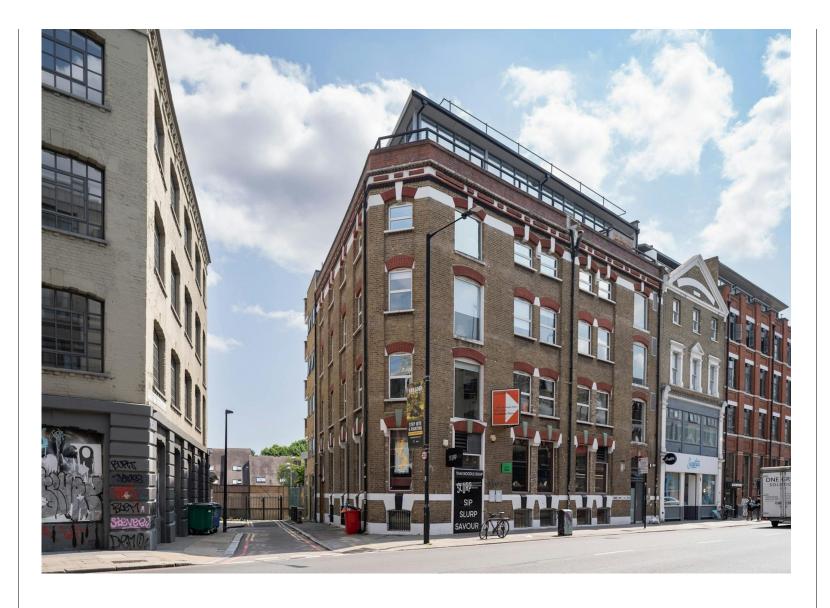

### Description

Now available by way of Assignment or Surrender and Regrant of a New Lease, this characterful first-floor office offers a fully fitted, plugand-play workspace in the heart of Shoreditch. Located just moments from Spitalfields Market, the space is fully equipped with 24 desks, two glass-partitioned meeting rooms, a bright breakout area, and demised WCs.

With exposed brickwork, steel columns, and expansive views over the City, it enjoys excellent natural light throughout and reflects the warehouse-style aesthetic typical of nearby Shoreditch. Additional amenities include a passenger lift for easy access and a welcoming, design-led environment ideal for creative or professional occupiers.