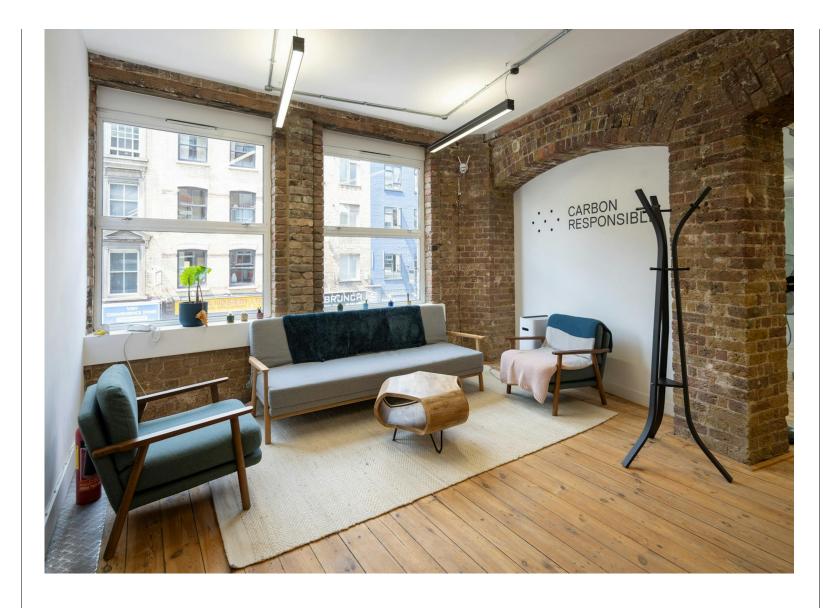

### Description

Now available by way of Assignment or Surrender and Regrant of a New Lease, this characterful first-floor office offers a fully fitted, plugand-play workspace in the heart of Shoreditch. Located just moments from Spitalfields Market, the space is fully equipped with 24 desks, two glass-partitioned meeting rooms, a bright breakout area, and demised WCs.

With exposed brickwork, steel columns, and expansive views over the City, it enjoys excellent natural light throughout and reflects the warehouse-style aesthetic typical of nearby Shoreditch. Additional amenities include a passenger lift for easy access and a welcoming, design-led environment ideal for creative or professional occupiers.