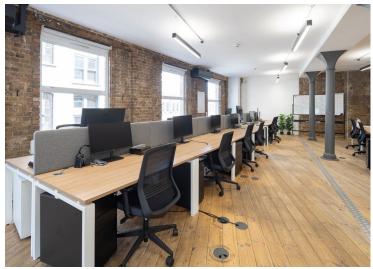

### Description

Now available by way of Assignment or Surrender and Regrant of a New Lease, this characterful first-floor office offers a fully fitted, plugand-play workspace in the heart of Shoreditch. Located just moments from Spitalfields Market, the space is fully equipped with 24 desks, two glass-partitioned meeting rooms, a bright breakout area, and demised WCs.

With exposed brickwork, steel columns, and expansive views over the City, it enjoys excellent natural light throughout and reflects the warehouse-style aesthetic typical of nearby Shoreditch. Additional amenities include a passenger lift for easy access and a welcoming, design-led environment ideal for creative or professional occupiers.