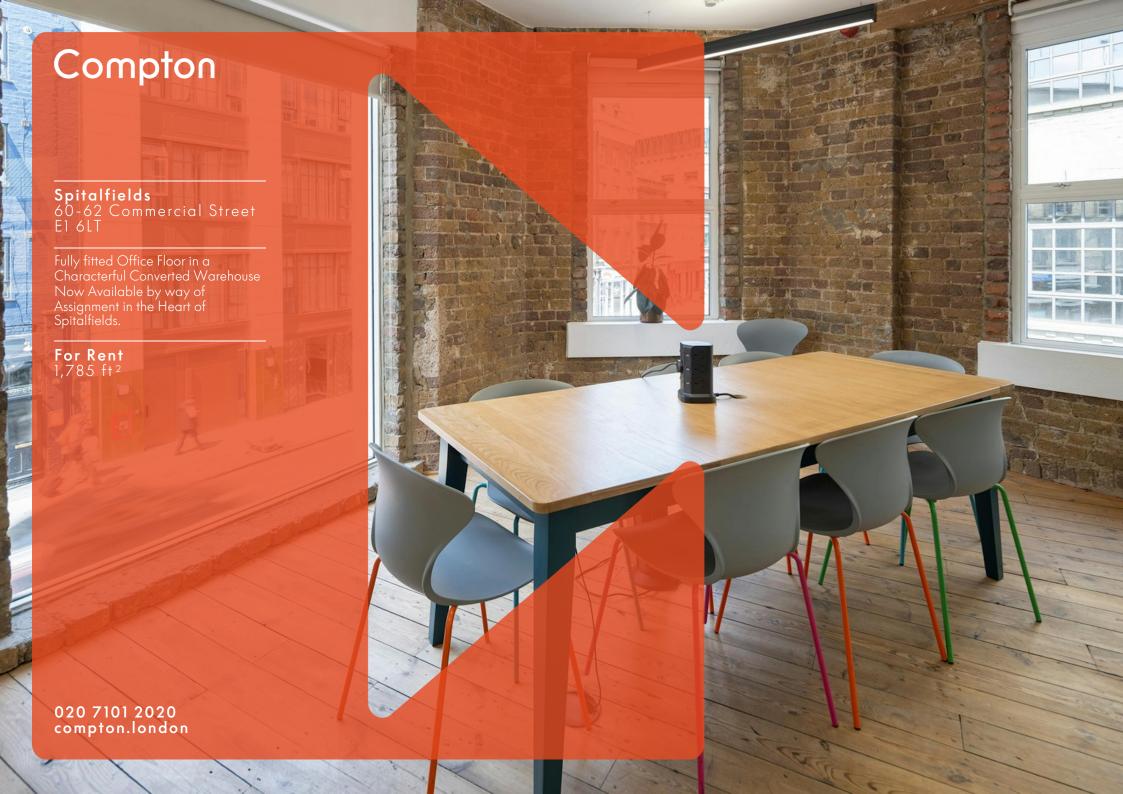

Spitalfields 60-62 Commercial Street E1 6LT

Fully fitted Office Floor in a Characterful Converted Warehouse Now Available by way of Assignment in the Heart of Spitalfields.

For Rent 1,785 ft<sup>2</sup>

### Description

Now available by way of Assignment or Surrender and Regrant of a New Lease, this characterful first-floor office offers a fully fitted, plugand-play workspace in the heart of Shoreditch. Located just moments from Spitalfields Market, the space is fully equipped with 24 desks, two glass-partitioned meeting rooms, a bright breakout area, and demised WCs.

With exposed brickwork, steel columns, and expansive views over the City, it enjoys excellent natural light throughout and reflects the warehouse-style aesthetic typical of nearby Shoreditch. Additional amenities include a passenger lift for easy access and a welcoming, design-led environment ideal for creative or professional occupiers.