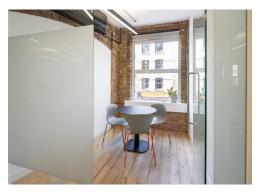

### Description

Now available by way of Assignment or Surrender and Regrant of a New Lease, this characterful first-floor office offers a fully fitted, plugand-play workspace in the heart of Shoreditch. Located just moments from Spitalfields Market, the space is fully equipped with 24 desks, two glass-partitioned meeting rooms, a bright breakout area, and demised WCs.

With exposed brickwork, steel columns, and expansive views over the City, it enjoys excellent natural light throughout and reflects the warehouse-style aesthetic typical of nearby Shoreditch. Additional amenities include a passenger lift for easy access and a welcoming, design-led environment ideal for creative or professional occupiers.