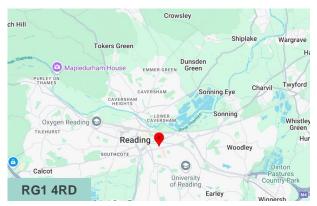

#### Location

13-15 Boult Street is located on a quiet road within walking distance of Reading station as well as the amenities provided by the Oracle shopping centre. The property is located close to two of the main arterial routes in and out of Reading, the IDR (Inner Distribution Road) and the London Road.

Reading is recognised as the 'capital' of the Thames Valley and is an established office location with excellent road and public transport links. Reading Station is a regional rail hub with connection to a number of major UK cities, including frequent services to London Paddington (26 minutes), London Waterloo and Gatwick Airport.