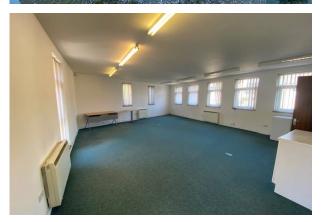

#### Description

13-15 Boult Street is a site consisting of two commercial buildings of traditional construction providing accommodation across ground and one upper floor as well as a parking area to the rear. There is access to the private parking at the rear through an underpass. The property offers a rare opportunity to acquire a freehold property suitable for owner occupiers or redevelopment potential (subject to planning).

## Accommodation

The accommodation comprises the following areas:

| Name      | sq ft | sq m   | Availability |
|-----------|-------|--------|--------------|
| Unit - 13 | 913   | 84.82  | Available    |
| Unit - 15 | 785   | 72.93  | Available    |
| Total     | 1,698 | 157.75 |              |