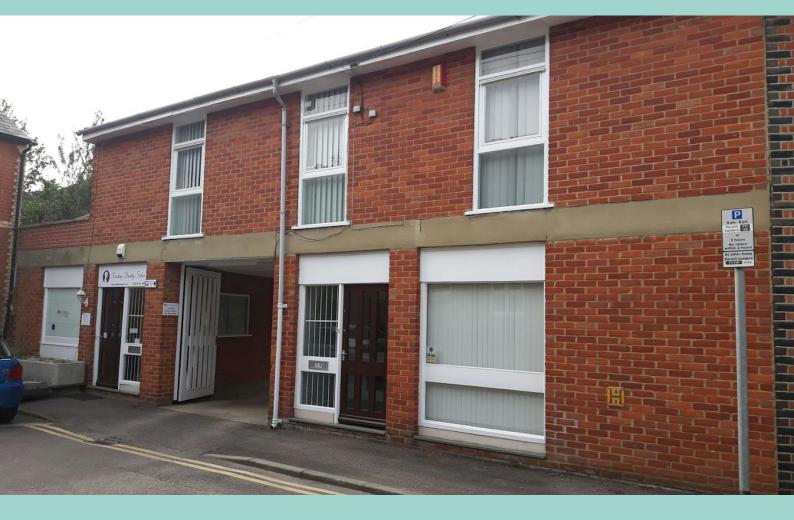

# 13-15 Boult Street

Reading, RG1 4RD

Freehold commercial premises. Potentially suitable for a range of uses (STP)

1,698 sq ft

- Walking distance to Reading Town Centre
- Potential for refurbishment or change of use (STP)
- Secure yard/ parking area
- Most recently used as offices/clinic

#### Description

13-15 Boult Street is a site consisting of two commercial buildings of traditional construction providing accommodation across ground and one upper floor as well as a parking area to the rear. There is access to the private parking at the rear through an underpass. The property offers a rare opportunity to acquire a freehold property suitable for owner occupiers or redevelopment potential (subject to planning).

#### Location

13-15 Boult Street is located on a quiet road within walking distance of Reading station as well as the amenities provided by the Oracle shopping centre. The property is located close to two of the main arterial routes in and out of Reading, the IDR (Inner Distribution Road) and the London Road.