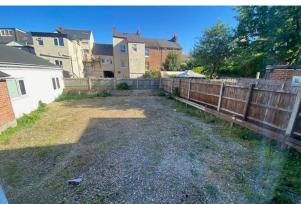

#### Description

13-15 Boult Street is a site consisting of two commercial buildings of traditional construction providing accommodation across ground and one upper floor as well as a parking area to the rear. There is access to the private parking at the rear through an underpass. The property offers a rare opportunity to acquire a freehold property suitable for owner occupiers or redevelopment potential (subject to planning).