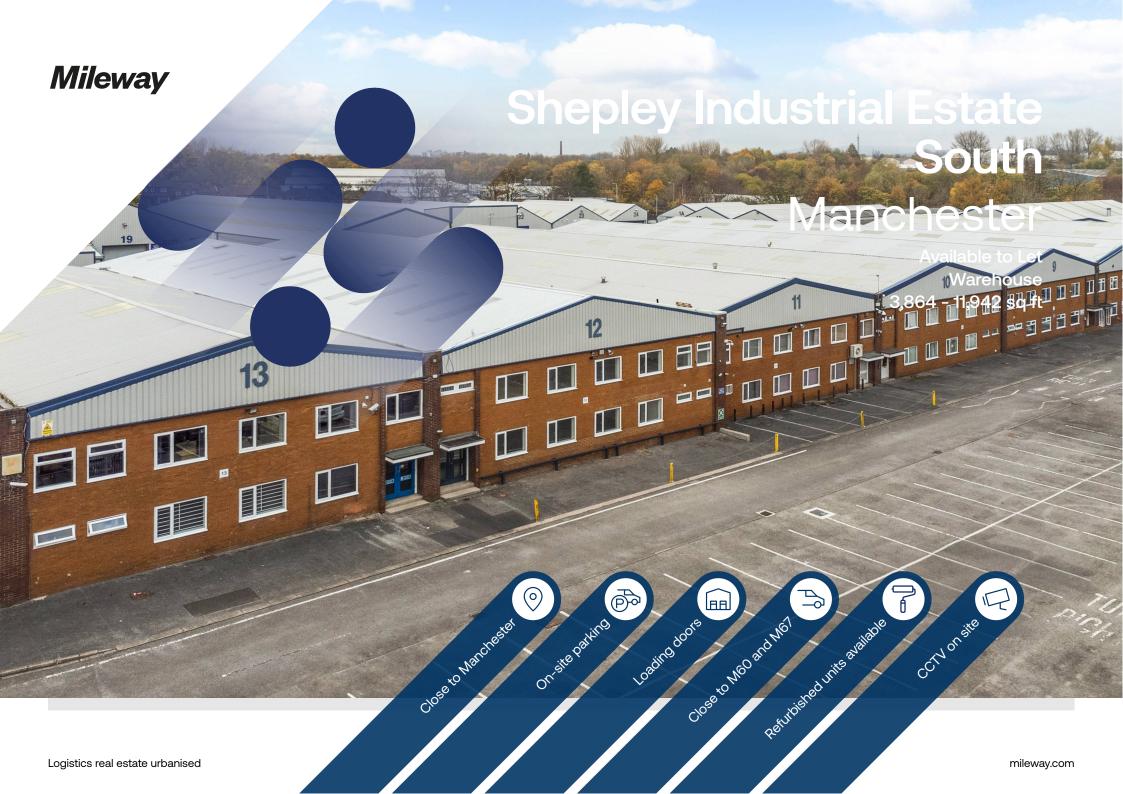

# **Shepley Industrial Estate South**

Audenshaw, Manchester, M34 5DR

### Description

Shepley Industrial Estate offers a range of industrial and warehouse units, some of which have been comprehensively refurbished.

The units are available in a range of sizes and provide clear open space production or warehousing space with loading doors and ancillary facilities. The eaves heights range from 5 to 6 m. Office accommodation is also available in some units and there is an enclosed rear yard and an on-site café nearby.

## Accommodation:

| Unit    | Property Type | Size (sq ft) | Availability |
|---------|---------------|--------------|--------------|
| Unit 22 | Warehouse     | 5,968        | Immediately  |
| Unit 24 | Warehouse     | 5,974        | Immediately  |
| Unit 1A | Warehouse     | 3,864        | Immediately  |
| Total   |               | 15,806       |              |