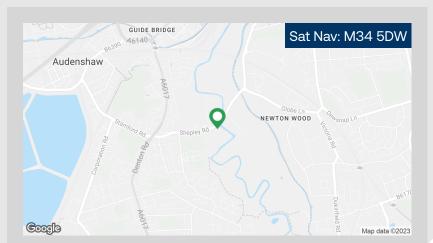

# **Shepley Industrial Estate South**

Audenshaw, Manchester, M34 5DR

#### Location

Direct access into Manchester City Centre within 20 minutes via A57. A6017 provides quick access to M60 orbital motorway, servicing Greater Manchester and linking to the wider national motorway network.