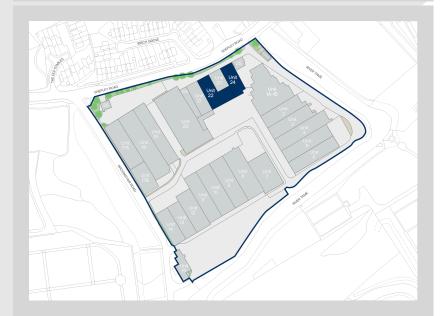

## Accommodation:

| Unit    | Property Type | Size (sq ft) | Availability |
|---------|---------------|--------------|--------------|
| Unit 22 | Warehouse     | 5,968        | Immediately  |
| Unit 24 | Warehouse     | 5,974        | Immediately  |
| Unit 1A | Warehouse     | 3,864        | Immediately  |
| Total   |               | 15,806       |              |