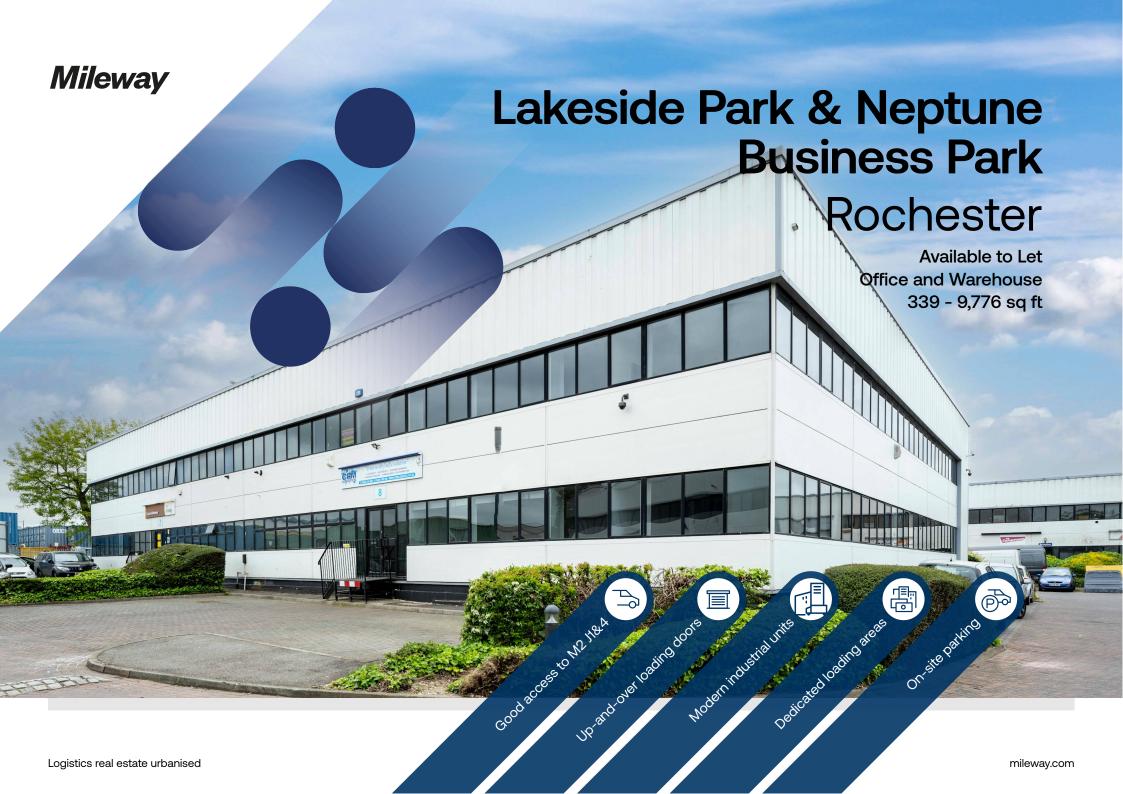

# Lakeside Park & Neptune Business Park

Neptune Close Rochester ME2 4LT

### Description

Lakeside Park is part of the Medway City Estate, an established industrial and commercial area where some 2 million sq ft of accommodation has been developed since 1986.

These modern, purpose-built industrial units are available in a range of sizes, with some also including office space. The units have up-and-over loading doors and a private loading area. There is good access to the M2 via junctions 1 and 4.

#### Location

Located off the M2 motorway via the Medway Towns Northern Relief Road and the Medway Tunnel. The M2 in turn gives good access to the M25 and London orbital motorway to the west and the channel ports to the east.