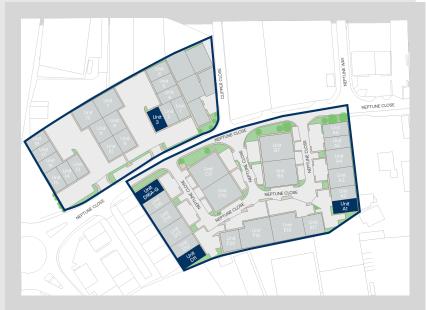

# Lakeside Park & Neptune Business Park

Neptune Close Rochester ME2 4LT

## Accommodation:

| Unit                    | Property Type | Size (sq ft) | Availability | Rent       |
|-------------------------|---------------|--------------|--------------|------------|
| Unit A1                 | Warehouse     | 2,335        | Immediately  | £3,395 PCM |
| Unit D11                | Office        | 4,124        | Immediately  | £2,920 PCM |
| Unit D16A               | Warehouse     | 375          | Immediately  | £600 PCM   |
| Unit D16D - first floor | Warehouse     | 339          | Immediately  | £595 PCM   |
| Unit D16E               | Warehouse     | 359          | Immediately  | £630 PCM   |
| Unit D16F               | Warehouse     | 389          | Immediately  | £670 PCM   |
| Unit 3                  | Warehouse     | 1,855        | Immediately  | £2,685 PCM |
| Total                   |               | 9,776        |              |            |